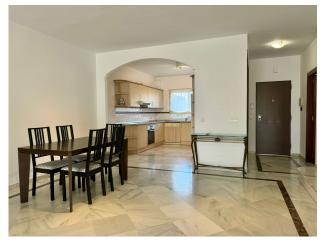

## **Atalaya**

Ref: RSR4882372

**Property type:** Townhouse

Location: Atalaya

Bedrooms: 3

Bathrooms: 3

Swimming pool: Communal

Orientation: West

Views: garden

Parking: Closed Garage

226 m<sup>2</sup> House area:

128 m<sup>2</sup> Plot area:

This spacious 3-bedroom, 3-bathroom townhouse in the sought-after area of Atalaya offers excellent potential as an investment. With its open views and a charming neighborhood feel, this property combines privacy with a welcoming community of just 16 homes. The townhouse features a generous layout, including both front and back gardens, and an underground garage with space for two cars. Although it could use some updating, the home's size and location make it an appealing choice. Low maintenance fees add to its attractiveness, making it an ideal property for those seeking a solid investment or a spacious family home.