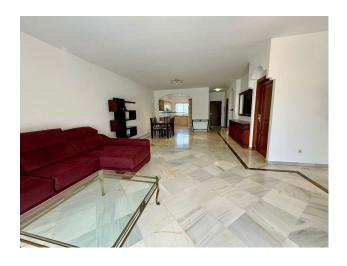

Views: garden

Parking: Closed Garage

226 m<sup>2</sup> House area:

128 m<sup>2</sup> Plot area:

This spacious 3-bedroom, 3-bathroom townhouse in the sought-after area of Atalaya offers excellent potential as an investment. With its open views and a charming neighborhood feel, this property combines privacy with a welcoming community of just 16 homes. The townhouse features a generous layout, including both front and back gardens, and an underground garage with space for two cars. Although it could use some updating, the home's size and location make it an appealing choice. Low maintenance fees add to its attractiveness, making it an ideal property for those seeking a solid investment or a spacious family home.