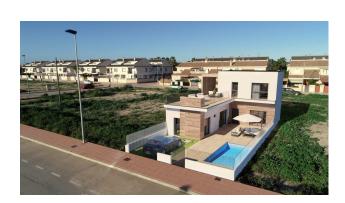

## NEW BUILD TOWNHOUSES IN SAN JAVIER

New Build luxury complex of 24 one level villas or on 2 floors with private pool, terraced area and solarium with Summer kitchen that allows you to enjoy all hours of sunshine, every day of the year.

Private swimming pool with shower.

Kitchen completely furnished and equipped with oven, microwave, fridge, integrated dishwasher, hob and extractor fan.

Lighting: inside the property (dining room, kitchen, corridors and bathrooms) as well as in outdoor areas.

Lined wardrobes with drawers.

Fully fitted bathrooms with toilet, vanity unit, mirror and shower with screen panels.

Pre-installation for ducted air conditioning.

Solarium with Summer kitchen.

Parking space on the plot.