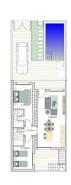

Each villa has 2 or 3 bedrooms and 2 fitted bathrooms on one level or 3 bedrooms and 3 fitted bathrooms on two levels.

Designed with a contemporary style and open planned concept, comprising a fully-fitted kitchen and lounge-dining room.