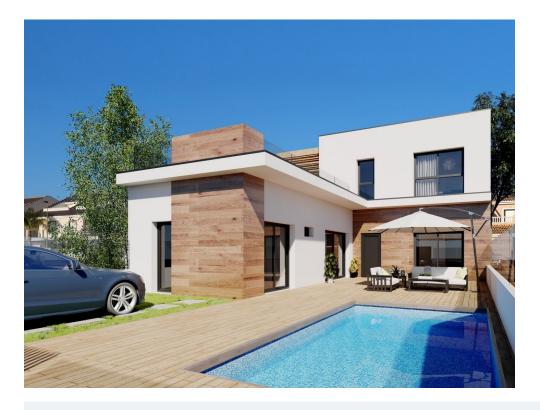

## ImmoMoment 2 bedroom Townhouse in San **Javier**

€275,000

Property type: Townhouse Swimming pool: Private House area: 74 m<sup>2</sup>

Location: San Javier Plot area: 154 m<sup>2</sup>

Bedrooms: 2 Terraces area: 69 m<sup>2</sup> Bathrooms: 2 Beach: 3 Km

## NEW BUILD TOWNHOUSES IN SAN JAVIER

New Build luxury complex of 24 one level villas or on 2 floors with private pool, terraced area and solarium with Summer kitchen that allows you to enjoy all hours of sunshine, every day of the year.

Private swimming pool with shower.

Kitchen completely furnished and equipped with oven, microwave, fridge, integrated dishwasher, hob and extractor fan.

Lighting: inside the property (dining room, kitchen, corridors and bathrooms) as well as in outdoor areas.

Lined wardrobes with drawers.

Fully fitted bathrooms with toilet, vanity unit, mirror and shower with screen panels.

Pre-installation for ducted air conditioning.

Solarium with Summer kitchen.

Parking space on the plot.