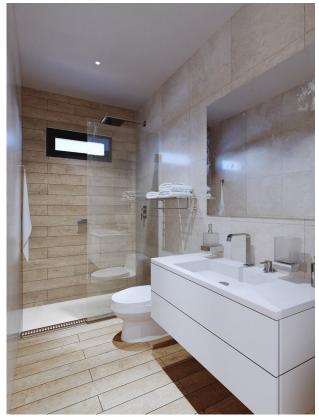

Lined wardrobes with drawers.

Fully fitted bathrooms with toilet, vanity unit, mirror and shower with screen panels.

Pre-installation for ducted air conditioning.

Solarium with Summer kitchen.

Parking space on the plot.