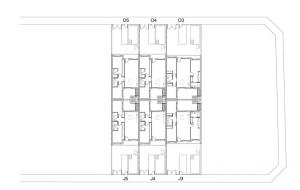

## NEW BUILD TOWNHOUSES IN SAN JAVIER

New Build luxury complex of 24 one level villas or on 2 floors with private pool, terraced area and solarium with Summer kitchen that allows you to enjoy all hours of sunshine, every day of the year.

Each villa has 2 or 3 bedrooms and 2 fitted bathrooms on one level or 3 bedrooms and 3 fitted bathrooms on two levels.

Designed with a contemporary style and open planned concept, comprising a fully-fitted kitchen and lounge-dining room.