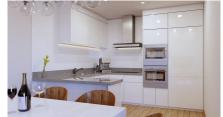

Private swimming pool with shower.

Kitchen completely furnished and equipped with oven, microwave, fridge, integrated dishwasher, hob and extractor fan.

Lighting: inside the property (dining room, kitchen, corridors and bathrooms) as well as in outdoor areas.