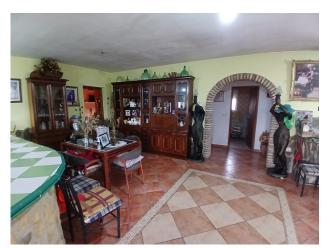

Garage

Solarium

Large detached villa with plot of 11,188m2 on top of the mountain, with no neighbors around it. You overlook the town and surrounding mountains and can see some houses in the distance. The plot includes 140 olive trees, several palm trees, orange, fig, lemon and grapes. There is also a chicken coop. The villa of 350m2 is divided into 2 residential houses, each with its own entrance. The upper house is already fully finished, the lower house is partly finished, but offers many possibilities. You come via a staircase on the large veranda of 36.8m2 here is the front door. You enter the house in a large open living room with kitchen of 52.6m2 with wood stove. The kitchen has a large 6 burner stove with oven and a large fridge-freezer there is also a large bar where you can eat / drink. Furthermore, there are 3 bedrooms, the large one is 17,2m2 and there are 2 smaller ones of 10m2 each), also there are 2 bathrooms. The house has double glazing, shutters and mostly with mosquito nets. The house is offered partly furnished. The 2nd house, which still needs to be finished, you enter through a large garage door, the entrance is 20.5m2. On the left is a largely finished bathroom (only the suspended ceiling needs to be put in) of 7.7m2. Then there is a large open space of 38.8m2 where you could make a living room with kitchen, although the kitchen can also be placed in one of the other rooms. There is also a room which is currently used as a workshop of 21.6m2 and 2 additional rooms of 16m2 and 18.8m2. The house is double glazed and electricity has been installed everywhere. The houses have drinking water, a septic tank and are equipped with electricity by means of solar panels (3000 watts) with 2 large batteries, this can be expanded as needed.