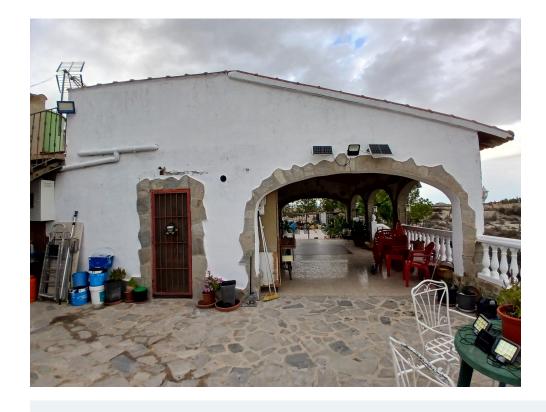

Garage

Solarium

Large detached villa with plot of 11,188m2 on top of the mountain, with no neighbors around it. You overlook the town and surrounding mountains and can see some houses in the distance. The plot includes 140 olive trees, several palm trees, orange, fig, lemon and grapes. There is also a chicken coop. The villa of 350m2 is divided into 2 residential houses, each with its own entrance. The upper house is already fully finished, the lower house is partly finished, but offers many possibilities. You come via a staircase on the large veranda of 36.8m2 here is the front door. You enter the house in a large open living room with kitchen of 52.6m2 with wood stove. The kitchen has a large 6 burner stove with oven and a large fridge-freezer there is also a large bar where you can eat / drink. Furthermore, there are 3 bedrooms, the large one is 17,2m2 and there are 2 smaller ones of 10m2 each), also there are 2 bathrooms. The house has double glazing, shutters and mostly with mosquito nets. The house is offered partly furnished. The 2nd house, which still needs to be finished, you enter through a large garage door, the entrance is 20.5m2. On the left is a largely finished bathroom (only the suspended ceiling needs to be put in) of 7.7m2. Then there is a large open space of 38.8m2 where you could make a living room with kitchen, although the kitchen can also be placed in one of the other rooms. There is also a room which is currently used as a workshop of 21.6m2 and 2 additional rooms of 16m2 and 18.8m2. The house is double glazed and electricity has been installed everywhere. The houses have drinking water, a septic tank and are equipped with electricity by means of solar panels (3000 watts) with 2 large batteries, this can be expanded as needed.