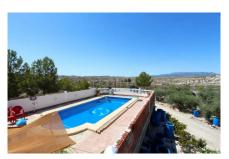

## Immo Moment 6 bedroom Detached Villa in **Albudeite**

Ref: M-4594649

€320,000

Property type: Detached Villa

Location: Albudeite

Bedrooms: 6 Bathrooms: 3 Swimming pool: Yes

House area:

350 m<sup>2</sup>

Garage

Solarium

Large detached villa with plot of 11,188m2 on top of the mountain, with no neighbors around it. You overlook the town and surrounding mountains and can see some houses in the distance. The plot includes 140 olive trees, several palm trees, orange, fig, lemon and grapes. There is also a chicken coop. The villa of 350m2 is divided into 2 residential houses, each with its own entrance. The upper house is already fully finished, the lower house is partly finished, but offers many possibilities. You come via a staircase on the large veranda of 36.8m2 here is the front door. You enter the house in a large open living room with kitchen of 52.6m2 with wood stove. The kitchen has a large 6 burner stove with oven and a large fridge-freezer there is also a large bar where you can eat / drink. Furthermore, there are 3 bedrooms, the large one is 17,2m2 and there are 2 smaller ones of 10m2 each), also there are 2 bathrooms. The house has double glazing, shutters and mostly with mosquito nets. The house is offered partly furnished. The 2nd house, which still needs to be finished, you enter through a large garage door, the entrance is 20.5m2. On the left is a largely finished bathroom (only the suspended ceiling needs to be put in) of 7.7m2. Then there is a large open space of 38.8m2 where you could make a living room with kitchen, although the kitchen can also be placed in one of the other rooms. There is also a room which is currently used as a workshop of 21.6m2 and 2 additional rooms of 16m2 and 18.8m2. The house is double glazed and electricity has been installed everywhere. The houses have drinking water, a septic tank and are equipped with electricity by means of solar panels (3000 watts) with 2 large batteries, this can be expanded as needed.