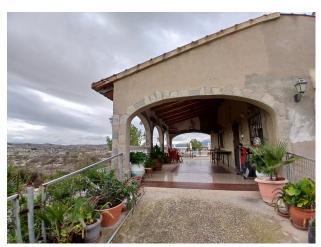

Garage

Solarium

Large detached villa with plot of 11,188m2 on top of the mountain, with no neighbors around it. You overlook the town and surrounding mountains and can see some houses in the distance. The plot includes 140 olive trees, several palm trees, orange, fig, lemon and grapes. There is also a chicken coop. The villa of 350m2 is divided into 2 residential houses, each with its own entrance. The upper house is already fully finished, the lower house is partly finished, but offers many possibilities. You come via a staircase on the large veranda of 36.8m2 here is the front door. You enter the house in a large open living room with kitchen of 52.6m2 with wood stove. The kitchen has a large 6 burner stove with oven and a large fridge-freezer there is also a large bar where you can eat / drink. Furthermore, there are 3 bedrooms, the large one is 17,2m2 and there are 2 smaller ones of 10m2 each), also there are 2 bathrooms. The house has double glazing, shutters and mostly with mosquito nets. The house is offered partly furnished. The 2nd house, which still needs to be finished, you enter through a large garage door, the entrance is 20.5m2. On the left is a largely finished bathroom (only the suspended ceiling needs to be put in) of 7.7m2. Then there is a large open space of 38.8m2 where you could make a living room with kitchen, although the kitchen can also be placed in one of the other rooms. There is also a room which is currently used as a workshop of 21.6m2 and 2 additional rooms of 16m2 and 18.8m2. The house is double glazed and electricity has been installed everywhere. The houses have drinking water, a septic tank and are equipped with electricity by means of solar panels (3000 watts) with 2 large batteries, this can be expanded as needed.