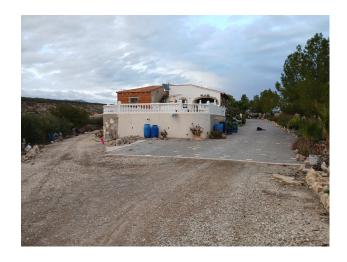

Garage

Solarium

Large detached villa with plot of 11,188m2 on top of the mountain, with no neighbors around it. You overlook the town and surrounding mountains and can see some houses in the distance. The plot includes 140 olive trees, several palm trees, orange, fig, lemon and grapes. There is also a chicken coop. The villa of 350m2 is divided into 2 residential houses, each with its own entrance. The upper house is already fully finished, the lower house is partly finished, but offers many possibilities. You come via a staircase on the large veranda of 36.8m2 here is the front door. You enter the house in a large open living room with kitchen of 52.6m2 with wood stove. The kitchen has a large 6 burner stove with oven and a large fridge-freezer there is also a large bar where you can eat / drink. Furthermore, there are 3 bedrooms, the large one is 17,2m2 and there are 2 smaller ones of 10m2 each), also there are 2 bathrooms. The house has double glazing, shutters and mostly with mosquito nets. The house is offered partly furnished. The 2nd house, which still needs to be finished, you enter through a large garage door, the entrance is 20.5m2. On the left is a largely finished bathroom (only the suspended ceiling needs to be put in) of 7.7m2. Then there is a large open space of 38.8m2 where you could make a living room with kitchen, although the kitchen can also be placed in one of the other rooms. There is also a room which is currently used as a workshop of 21.6m2 and 2 additional rooms of 16m2 and 18.8m2. The house is double glazed and electricity has been installed everywhere. The houses have drinking water, a septic tank and are equipped with electricity by means of solar panels (3000 watts) with 2 large batteries, this can be expanded as needed.