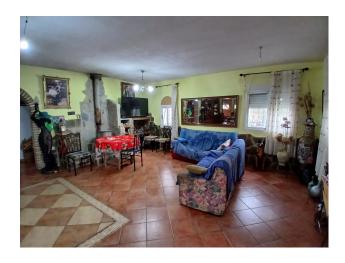

Garage

Solarium

Large detached villa with plot of 11,188m2 on top of the mountain, with no neighbors around it. You overlook the town and surrounding mountains and can see some houses in the distance. The plot includes 140 olive trees, several palm trees, orange, fig, lemon and grapes. There is also a chicken coop. The villa of 350m2 is divided into 2 residential houses, each with its own entrance. The upper house is already fully finished, the lower house is partly finished, but offers many possibilities. You come via a staircase on the large veranda of 36.8m2 here is the front door. You enter the house in a large open living room with kitchen of 52.6m2 with wood stove. The kitchen has a large 6 burner stove with oven and a large fridge-freezer there is also a large bar where you can eat / drink. Furthermore, there are 3 bedrooms, the large one is 17,2m2 and there are 2 smaller ones of 10m2 each), also there are 2 bathrooms. The house has double glazing, shutters and mostly with mosquito nets. The house is offered partly furnished. The 2nd house, which still needs to be finished, you enter through a large garage door, the entrance is 20.5m2. On the left is a largely finished bathroom (only the suspended ceiling needs to be put in) of 7.7m2. Then there is a large open space of 38.8m2 where you could make a living room with kitchen, although the kitchen can also be placed in one of the other rooms. There is also a room which is currently used as a workshop of 21.6m2 and 2 additional rooms of 16m2 and 18.8m2. The house is double glazed and electricity has been installed everywhere. The houses have drinking water, a septic tank and are equipped with electricity by means of solar panels (3000 watts) with 2 large batteries, this can be expanded as needed.