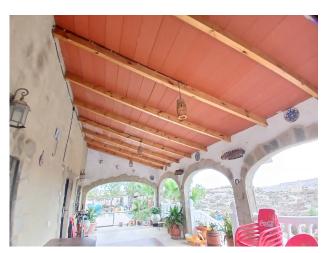

Garage

Solarium

Large detached villa with plot of 11,188m2 on top of the mountain, with no neighbors around it. You overlook the town and surrounding mountains and can see some houses in the distance. The plot includes 140 olive trees, several palm trees, orange, fig, lemon and grapes. There is also a chicken coop. The villa of 350m2 is divided into 2 residential houses, each with its own entrance. The upper house is already fully finished, the lower house is partly finished, but offers many possibilities. You come via a staircase on the large veranda of 36.8m2 here is the front door. You enter the house in a large open living room with kitchen of 52.6m2 with wood stove. The kitchen has a large 6 burner stove with oven and a large fridge-freezer there is also a large bar where you can eat / drink. Furthermore, there are 3 bedrooms, the large one is 17,2m2 and there are 2 smaller ones of 10m2 each), also there are 2 bathrooms. The house has double glazing, shutters and mostly with mosquito nets. The house is offered partly furnished. The 2nd house, which still needs to be finished, you enter through a large garage door, the entrance is 20.5m2. On the left is a largely finished bathroom (only the suspended ceiling needs to be put in) of 7.7m2. Then there is a large open space of 38.8m2 where you could make a living room with kitchen, although the kitchen can also be placed in one of the other rooms. There is also a room which is currently used as a workshop of 21.6m2 and 2 additional rooms of 16m2 and 18.8m2. The house is double glazed and electricity has been installed everywhere. The houses have drinking water, a septic tank and are equipped with electricity by means of solar panels (3000 watts) with 2 large batteries, this can be expanded as needed.