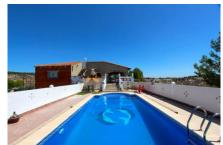

## Immo Moment 6 bedroom Detached Villa in **Albudeite**

Ref: M-4594649

€320,000

Property type: Detached Villa

Location: Albudeite

Bedrooms: 6 Bathrooms: 3 Swimming pool: Yes

House area:

350 m<sup>2</sup>

Garage

Solarium

Large detached villa with plot of 11,188m2 on top of the mountain, with no neighbors around it. You overlook the town and surrounding mountains and can see some houses in the distance. The plot includes 140 olive trees, several palm trees, orange, fig, lemon and grapes. There is also a chicken coop. The villa of 350m2 is divided into 2 residential houses, each with its own entrance. The upper house is already fully finished, the lower house is partly finished, but offers many possibilities. You come via a staircase on the large veranda of 36.8m2 here is the front door. You enter the house in a large open living room with kitchen of 52.6m2 with wood stove. The kitchen has a large 6 burner stove with oven and a large fridge-freezer there is also a large bar where you can eat / drink. Furthermore, there are 3 bedrooms, the large one is 17,2m2 and there are 2 smaller ones of 10m2 each), also there are 2 bathrooms. The house has double glazing, shutters and mostly with mosquito nets. The house is offered partly furnished. The 2nd house, which still needs to be finished, you enter through a large garage door, the entrance is 20.5m2. On the left is a largely finished bathroom (only the suspended ceiling needs to be put in) of 7.7m2. Then there is a large open space of 38.8m2 where you could make a living room with kitchen, although the kitchen can also be placed in one of the other rooms. There is also a room which is currently used as a workshop of 21.6m2 and 2 additional rooms of 16m2 and 18.8m2. The house is double glazed and electricity has been installed everywhere. The houses have drinking water, a septic tank and are equipped with electricity by means of solar panels (3000 watts) with 2 large batteries, this can be expanded as needed.