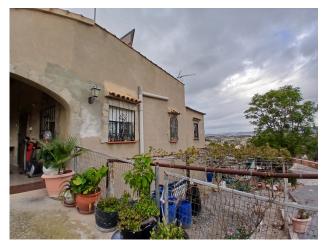

Garage

Solarium

Large detached villa with plot of 11,188m2 on top of the mountain, with no neighbors around it. You overlook the town and surrounding mountains and can see some houses in the distance. The plot includes 140 olive trees, several palm trees, orange, fig, lemon and grapes. There is also a chicken coop. The villa of 350m2 is divided into 2 residential houses, each with its own entrance. The upper house is already fully finished, the lower house is partly finished, but offers many possibilities. You come via a staircase on the large veranda of 36.8m2 here is the front door. You enter the house in a large open living room with kitchen of 52.6m2 with wood stove. The kitchen has a large 6 burner stove with oven and a large fridge-freezer there is also a large bar where you can eat / drink. Furthermore, there are 3 bedrooms, the large one is 17,2m2 and there are 2 smaller ones of 10m2 each), also there are 2 bathrooms. The house has double glazing, shutters and mostly with mosquito nets. The house is offered partly furnished. The 2nd house, which still needs to be finished, you enter through a large garage door, the entrance is 20.5m2. On the left is a largely finished bathroom (only the suspended ceiling needs to be put in) of 7.7m2. Then there is a large open space of 38.8m2 where you could make a living room with kitchen, although the kitchen can also be placed in one of the other rooms. There is also a room which is currently used as a workshop of 21.6m2 and 2 additional rooms of 16m2 and 18.8m2. The house is double glazed and electricity has been installed everywhere. The houses have drinking water, a septic tank and are equipped with electricity by means of solar panels (3000 watts) with 2 large batteries, this can be expanded as needed.