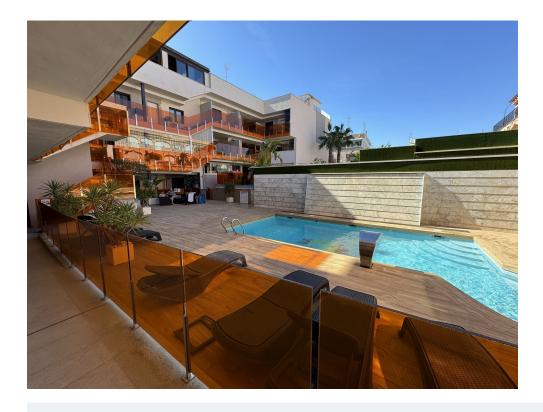

APARTMENT IN TORREVIEJA. Come visit a beautiful two-bedroom ground-floor apartment in the "Alegria 1" residence in Torrevieja, Spain. It is conveniently located just five minutes from the beaches of the Mediterranean, in the city centre and close to all amenities. The building has an underground parking space as well as a rich infrastructure. The ground floor has a comfortable recreation area with a large swimming pool, sauna and playground. You can also enjoy the sun on the communal roof terrace. It has an open kitchen with a living area, fitted wardrobes and a swimming pool open all year round. The common areas include a communal solarium with a BBQ, a relaxation area and a children's playground. The building is just 700 meters from the city beach and close to all services (supermarkets, town hall, bus station, health centre). Golf courses are only a few kilometres away, and sandy beaches with natural pine forests are only 2 km away. Torrevieja is a quiet city; all services, such as restaurants, bars, shops, banks, leisure areas, etc., are available all year round. Every Friday, a market is organised in the city, and many people buy local products. Torrevieja has a large marina with activities all year round, a large sports centre with paddle tennis, tennis, and football, and a large heated swimming pool open all year round. There is also a library with free Wi-Fi and computers. Torrevieja is only 45 km from Alicante-Elche Airport (El Altet), from where, due to the demand for tourists on the Costa Blanca, many flights depart daily with connections to the main European cities.