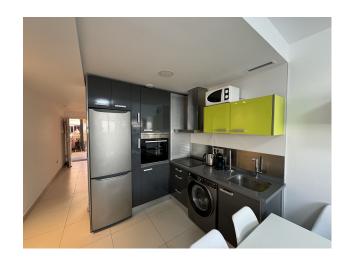

APARTMENT IN TORREVIEJA. Come visit a beautiful two-bedroom ground-floor apartment in the "Alegria 1" residence in Torrevieja, Spain. It is conveniently located just five minutes from the beaches of the Mediterranean, in the city centre and close to all amenities. The building has an underground parking space as well as a rich infrastructure. The ground floor has a comfortable recreation area with a large swimming pool, sauna and playground. You can also enjoy the sun on the communal roof terrace. It has an open kitchen with a living area, fitted wardrobes and a swimming pool open all year round. The common areas include a communal solarium with a BBQ, a relaxation area and a children's playground. The building is just 700 meters from the city beach and close to all services (supermarkets, town hall, bus station, health centre). Golf courses are only a few kilometres away, and sandy beaches with natural pine forests are only 2 km away. Torrevieja is a quiet city; all services, such as restaurants, bars, shops, banks, leisure areas, etc., are available all year round. Every Friday, a market is organised in the city, and many people buy local products. Torrevieja has a large marina with activities all year round, a large sports centre with paddle tennis, tennis, and football, and a large heated swimming pool open all year round. There is also a library with free Wi-Fi and computers. Torrevieja is only 45 km from Alicante-Elche Airport (El Altet), from where, due to the demand for tourists on the Costa Blanca, many flights depart daily with connections to the main European cities.