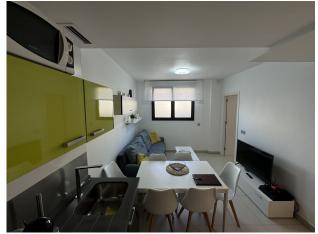

## **Torrevieja**

Ref: M-5325046

€189,000

**Property type:** Apartment 60 m<sup>2</sup> Swimming pool: Yes House area:

Location: Torrevieja

Bedrooms: 2 Bathrooms: 1

Alarm system Central heating White goods

Airconditioning Barbecue

APARTMENT IN TORREVIEJA. Come visit a beautiful two-bedroom ground-floor apartment in the "Alegria 1" residence in Torrevieja, Spain. It is conveniently located just five minutes from the beaches of the Mediterranean, in the city centre and close to all amenities. The building has an underground parking space as well as a rich infrastructure. The ground floor has a comfortable recreation area with a large swimming pool, sauna and playground. You can also enjoy the sun on the communal roof terrace. It has an open kitchen with a living area, fitted wardrobes and a swimming pool open all year round. The common areas include a communal solarium with a BBQ, a relaxation area and a children's playground. The building is just 700 meters from the city beach and close to all services (supermarkets, town hall, bus station, health centre). Golf courses are only a few kilometres away, and sandy beaches with natural pine forests are only 2 km away. Torrevieja is a quiet city; all services, such as restaurants, bars, shops, banks, leisure areas, etc., are available all year round. Every Friday, a market is organised in the city, and many people buy local products. Torrevieja has a large marina with activities all year round, a large sports centre with paddle tennis, tennis, and football, and a large heated swimming pool open all year round. There is also a library with free Wi-Fi and computers. Torrevieja is only 45 km from Alicante-Elche Airport (El Altet), from where, due to the demand for tourists on the Costa Blanca, many flights depart daily with connections to the main European cities.