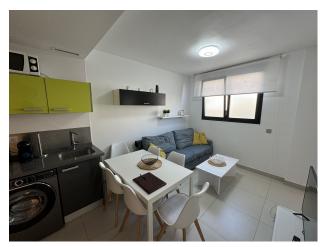

## **Torrevieja**

Ref: M-5325046

€189,000

**Property type:** Apartment 60 m<sup>2</sup> Swimming pool: Yes House area:

Location: Torrevieja

Bedrooms: 2 Bathrooms: 1

Alarm system Central heating White goods

Airconditioning Barbecue

APARTMENT IN TORREVIEJA. Come visit a beautiful two-bedroom ground-floor apartment in the "Alegria 1" residence in Torrevieja, Spain. It is conveniently located just five minutes from the beaches of the Mediterranean, in the city centre and close to all amenities. The building has an underground parking space as well as a rich infrastructure. The ground floor has a comfortable recreation area with a large swimming pool, sauna and playground. You can also enjoy the sun on the communal roof terrace. It has an open kitchen with a living area, fitted wardrobes and a swimming pool open all year round. The common areas include a communal solarium with a BBQ, a relaxation area and a children's playground. The building is just 700 meters from the city beach and close to all services (supermarkets, town hall, bus station, health centre). Golf courses are only a few kilometres away, and sandy beaches with natural pine forests are only 2 km away. Torrevieja is a quiet city; all services, such as restaurants, bars, shops, banks, leisure areas, etc., are available all year round. Every Friday, a market is organised in the city, and many people buy local products. Torrevieja has a large marina with activities all year round, a large sports centre with paddle tennis, tennis, and football, and a large heated swimming pool open all year round. There is also a library with free Wi-Fi and computers. Torrevieja is only 45 km from Alicante-Elche Airport (El Altet), from where, due to the demand for tourists on the Costa Blanca, many flights depart daily with connections to the main European cities.