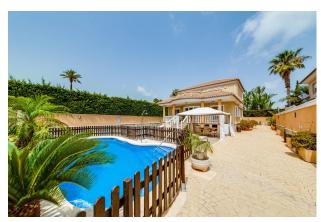

600 m<sup>2</sup> Plot area:

Heating

White goods

Basement

Airconditioning

Utility room

Elegant and Spacious Villa in the Exclusive San Javier Area Let yourself be captivated by this villa that combines luxury, comfort, and an enviable location. Upon arrival, a beautifully tiled, low-maintenance garden with automatic entry welcomes you, leading to a private parking space. The outdoor area boasts a stunning saltwater pool with a jacuzzi and an outdoor shower, perfect for year-round enjoyment. Ground Floor: Step into a welcoming foyer that opens to a fully equipped, independent kitchen. This level also features two bedrooms, including a master suite with a walk-in closet and en-suite bathroom with jacuzzi and shower. A spacious 38 m<sup>2</sup> living-dining room opens onto a front terrace, ideal for relaxation, with a guest restroom completing this level. Upper Floor: An elegant staircase with glass block accents leads to the upper floor, where two large bedrooms offer walk-in closets and access to a sunny terrace overlooking the pool. A family bathroom with a jacuzzi completes this floor. Semi-Basement: In the 82 m² semi-basement, you'll find a recreation room, workshop, and technical room. Additional Features: 4 air conditioning unitsCentral heating with radiatorsHigh-quality PVC windowsAlarm systemInternet connectionFully furnished Close to Molino Plaza shopping center, Roda golf course, and Mar Menor beaches, this villa is ideal as a primary residence. Just 20 minutes from Murcia Airport and 60 minutes from Alicante, it combines luxury and convenience. Contact us for a visit and experience the exceptional lifestyle this property offers. Don't miss this opportunity!