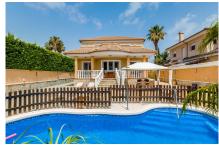

600 m<sup>2</sup> Plot area:

Heating

White goods

Basement

Airconditioning

Utility room

Elegant and Spacious Villa in the Exclusive San Javier Area Let yourself be captivated by this villa that combines luxury, comfort, and an enviable location. Upon arrival, a beautifully tiled, low-maintenance garden with automatic entry welcomes you, leading to a private parking space. The outdoor area boasts a stunning saltwater pool with a jacuzzi and an outdoor shower, perfect for year-round enjoyment. Ground Floor: Step into a welcoming foyer that opens to a fully equipped, independent kitchen. This level also features two bedrooms, including a master suite with a walk-in closet and en-suite bathroom with jacuzzi and shower. A spacious 38 m<sup>2</sup> living-dining room opens onto a front terrace, ideal for relaxation, with a guest restroom completing this level. Upper Floor: An elegant staircase with glass block accents leads to the upper floor, where two large bedrooms offer walk-in closets and access to a sunny terrace overlooking the pool. A family bathroom with a jacuzzi completes this floor. Semi-Basement: In the 82 m² semi-basement, you'll find a recreation room, workshop, and technical room. Additional Features: 4 air conditioning unitsCentral heating with radiatorsHigh-quality PVC windowsAlarm systemInternet connectionFully furnished Close to Molino Plaza shopping center, Roda golf course, and Mar Menor beaches, this villa is ideal as a primary residence. Just 20 minutes from Murcia Airport and 60 minutes from Alicante, it combines luxury and convenience. Contact us for a visit and experience the exceptional lifestyle this property offers. Don't miss this opportunity!