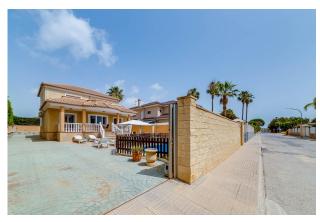

## Immo Moment 4 bedroom Detached Villa in San **Javier**

Ref: M-8887688

€510,000

Property type: Detached Villa

Location: San Javier

Bedrooms: 4 Bathrooms: 2 Swimming pool: Yes

House area: 371 m<sup>2</sup>

600 m<sup>2</sup> Plot area:

Heating

White goods

Basement

Airconditioning

Utility room

Elegant and Spacious Villa in the Exclusive San Javier Area Let yourself be captivated by this villa that combines luxury, comfort, and an enviable location. Upon arrival, a beautifully tiled, low-maintenance garden with automatic entry welcomes you, leading to a private parking space. The outdoor area boasts a stunning saltwater pool with a jacuzzi and an outdoor shower, perfect for year-round enjoyment. Ground Floor: Step into a welcoming foyer that opens to a fully equipped, independent kitchen. This level also features two bedrooms, including a master suite with a walk-in closet and en-suite bathroom with jacuzzi and shower. A spacious 38 m<sup>2</sup> living-dining room opens onto a front terrace, ideal for relaxation, with a guest restroom completing this level. Upper Floor: An elegant staircase with glass block accents leads to the upper floor, where two large bedrooms offer walk-in closets and access to a sunny terrace overlooking the pool. A family bathroom with a jacuzzi completes this floor. Semi-Basement: In the 82 m² semi-basement, you'll find a recreation room, workshop, and technical room. Additional Features: 4 air conditioning unitsCentral heating with radiatorsHigh-quality PVC windowsAlarm systemInternet connectionFully furnished Close to Molino Plaza shopping center, Roda golf course, and Mar Menor beaches, this villa is ideal as a primary residence. Just 20 minutes from Murcia Airport and 60 minutes from Alicante, it combines luxury and convenience. Contact us for a visit and experience the exceptional lifestyle this property offers. Don't miss this opportunity!