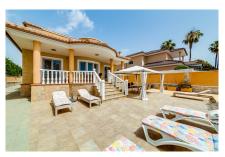

600 m<sup>2</sup> Plot area:

Heating

White goods

Basement

Airconditioning

Utility room

Elegant and Spacious Villa in the Exclusive San Javier Area Let yourself be captivated by this villa that combines luxury, comfort, and an enviable location. Upon arrival, a beautifully tiled, low-maintenance garden with automatic entry welcomes you, leading to a private parking space. The outdoor area boasts a stunning saltwater pool with a jacuzzi and an outdoor shower, perfect for year-round enjoyment. Ground Floor: Step into a welcoming foyer that opens to a fully equipped, independent kitchen. This level also features two bedrooms, including a master suite with a walk-in closet and en-suite bathroom with jacuzzi and shower. A spacious 38 m<sup>2</sup> living-dining room opens onto a front terrace, ideal for relaxation, with a guest restroom completing this level. Upper Floor: An elegant staircase with glass block accents leads to the upper floor, where two large bedrooms offer walk-in closets and access to a sunny terrace overlooking the pool. A family bathroom with a jacuzzi completes this floor. Semi-Basement: In the 82 m² semi-basement, you'll find a recreation room, workshop, and technical room. Additional Features: 4 air conditioning unitsCentral heating with radiatorsHigh-quality PVC windowsAlarm systemInternet connectionFully furnished Close to Molino Plaza shopping center, Roda golf course, and Mar Menor beaches, this villa is ideal as a primary residence. Just 20 minutes from Murcia Airport and 60 minutes from Alicante, it combines luxury and convenience. Contact us for a visit and experience the exceptional lifestyle this property offers. Don't miss this opportunity!