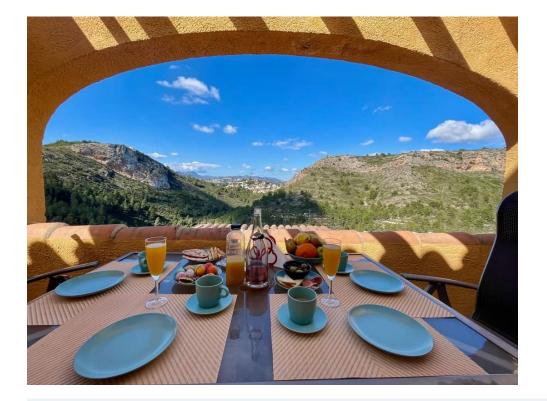

## €195,000

Sales - Rentals - Management

Property type : Apartment Location : Benitachell Bedrooms: 2 Bathrooms: 1

Swimming pool : Yes

House area :

70 m<sup>2</sup>

Airconditioning

Welcome to this lovely apartment on Cumbre del Sol. We walk in to find the cozy living/dining room with doors to the outside terrace, and the american kitchen to our left. The terrace has gorgeous views of the valley and some views of one of the swimming pools; the terrace is a place where you could dine alfresco, do some morning yoga or enjoy some drinks with friends or enjoy the calmness of the mountains. The apartment is equipped with 2 bedrooms, one of which has views of the valley, and it has 1 bathroom. The urbanization includes 3 community pools of 17x40m open all year round. It is in a great location with services and beaches very near. There is parking available.