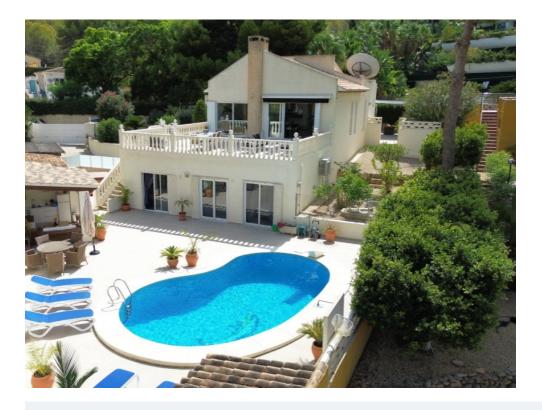

Bedrooms: 4 Bathrooms: 2

Fantastic villa located high up on the hill in Albir. The view is fantastic where you can see the mountains around Albir from Benidorm in the south to Calpe in the north. The villa is located in a quiet and attractive area of Albir, with close proximity to the world-famous luxury/spa hotel called SHA. It is also a short way down to the beach. The home itself is located on an unobtrusive corner plot with an exquisite view. With a total size of 208 square metres, you have plenty of space for the whole family. The plot contains a private pool, outdoor kitchen, garden with fruit trees and several zones for enjoying the sun. The home is over two floors and contains four bedrooms (one ensuite) and two modern bathrooms with the option of furnishing with an extra bathroom and bedroom if desired. When you enter the home, you see a high ceiling and a great fireplace that stretches all the way up to the ridge. Get a bit of a feel of and enter a Caribbean house. The kitchen is new and modern and contains everything you need for a comfortable lifestyle, including induction hob, water purification, wine cabinet, double fridge etc.On the same floor you will find a guest toilet and a spacious living room with access to a large terrace with a lovely view. The outdoor areas are the real highlight with a swimming pool with diving board, terraces with a view, an outdoor kitchen under a roof, a toilet and large stalls. Here you can enjoy gatherings and meals because of the beautiful outdoor kitchen. The home is planted so that you get many beautiful separated zones on the property. The home is sold fully furnished, so you can move right in. ref:VIL\_3