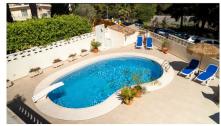

Bedrooms: 4 Bathrooms: 2

Fantastic villa located high up on the hill in Albir. The view is fantastic where you can see the mountains around Albir from Benidorm in the south to Calpe in the north. The villa is located in a quiet and attractive area of Albir, with close proximity to the world-famous luxury/spa hotel called SHA. It is also a short way down to the beach. The home itself is located on an unobtrusive corner plot with an exquisite view. With a total size of 208 square metres, you have plenty of space for the whole family. The plot contains a private pool, outdoor kitchen, garden with fruit trees and several zones for enjoying the sun. The home is over two floors and contains four bedrooms (one ensuite) and two modern bathrooms with the option of furnishing with an extra bathroom and bedroom if desired. When you enter the home, you see a high ceiling and a great fireplace that stretches all the way up to the ridge. Get a bit of a feel of and enter a Caribbean house. The kitchen is new and modern and contains everything you need for a comfortable lifestyle, including induction hob, water purification, wine cabinet, double fridge etc.On the same floor you will find a guest toilet and a spacious living room with access to a large terrace with a lovely view. The outdoor areas are the real highlight with a swimming pool with diving board, terraces with a view, an outdoor kitchen under a roof, a toilet and large stalls. Here you can enjoy gatherings and meals because of the beautiful outdoor kitchen. The home is planted so that you get many beautiful separated zones on the property. The home is sold fully furnished, so you can move right in. ref:VIL\_3