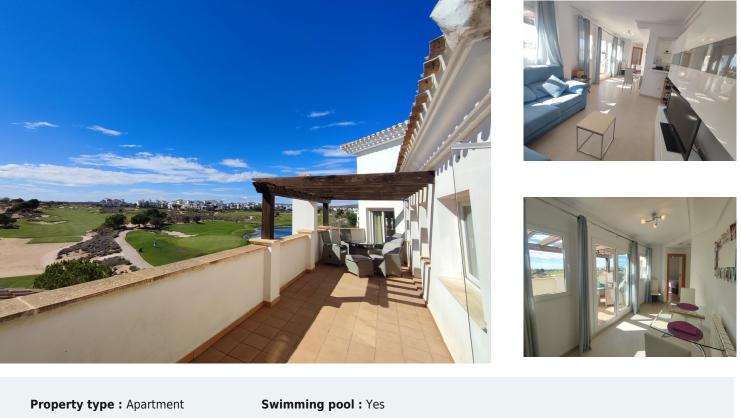

## €154,000

Sales - Rentals - Management

Location : Hacienda Riquelme Golf Resort Bedrooms: 2 Bathrooms: 1 Central heating White goods Airconditioning

This penthouse has stunning views of the golf, lake and gardens. The long terrace is south west facing and perfect to capture the sun and sunsets. A section has been covered in to create extra storage but could also be renovated into an outside kitchen. There is air conditioning in the main lounge and ceiling fans in the 2 bedrooms. The picture windows provide plenty of light in the main living area. This penthouse can be renovated into open plan, please ask for examples. The apartment is being sold furnished minus personal possessions, complete with a private underground parking space and would make an ideal second or permanent home. The first thing that impresses you about Hacienda Riguelme Golf Resort is the wide-open spaces, the extensive gardens and the low-density construction, which create a relaxing environment to enjoy a very safe and peaceful life or holiday. The apartments are set out spaciously around the magnificent and challenging 18 hole golf course part of the Jack Nicklaus Golf Trail.All apartments have unlimited internet, air-conditioning for summer and heating for winter, private underground parking space and a communal lift. In the heart of the resort you will find the beautiful renovated Hacienda where you will find a supermarket, clubhouse, restaurant and bar. The inner court yard becomes the hive of entertainment in the Summer, whilst the large terrace set in the stunning gardens is open all year for "al fesco" dining and drinking.Facilities:Gated Community.24 hour security."El Cason" Bar, Restaurant, Clubhouse.Supermarket.Summer Entertainment.19 large community swimming pools.Communal gardens.Trees, 5 lakes.Wild flowers & local wildlife.Driving range.Tennis courts.Paddle tennis courts.Football / Basketball court.Outside gym area.Children's play areas.Hacienda Riquelme is very well connected by the main motorways. Murcia Airport (20 mins)Mar Menor beaches (15 mins)Mediterranean beaches (20 mins)For those who like historical buildings, architecture or a desire to shop, the lovely cities of Murcia and Cartagena provide plenty of entertainment. Murcia (30 mins)Cartagena (45 mins) Murcia Airport (20 mins)Near to the bustling popular village of Sucina with shops, restaurants, bars, chemist, supermarket and lots more (5 minutes)For more information on the apartments available please contact us. Info@ImmoMoment.es www.ImmoMoment.es