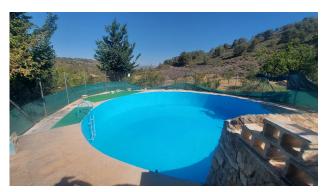

## Immo Moment 3 bedroom Detached Villa in Iumilla

Ref: M-4048712

€625,000

Property type: Detached Villa **Swimming pool:** Yes 200 m<sup>2</sup> House area:

Location: Jumilla

Bedrooms: 3 Bathrooms: 2 Plot area: 140000 m<sup>2</sup>

2 Properties (For completion) 3 Bedrooms 2 Bathrooms Planning for 2 more properties Planning for 9x24m2 indoor barns 140,000m2 plots Cave house in the mountainsProperty Highlights:Project 1: Home & EquestrianCharming Wooden Farmhouse: 2 bedrooms, 100m<sup>2</sup> across two floors, fully plumbed with mains water and an eco-friendly septic tank. Equestrian Facilities: 6,000m² plot, fully fenced, with plans for a 9x24m2 barn with indoor stables with individual paddocks leading off the back, complete with a 3m overhang on each end for additional shade, all weather riding arena ,Solar panels needed for electricity.Project 2: White Chalet Tourist ComplexReady-Built Wooden Chalet: Comes with water connections and a leveled plot. Expansion Potential: Planning approved for another 2 x 100m<sup>2</sup> property (Solid build or wood) with plunge pools, large decking, parking, and separate gardens.Tourism-Approved: Greenlit by the Murcian Tourist Board.Project 3: Cave HouseCave House: Ruin overlooking the valley and pool area, perfect for reforming into a private home with a 1,000m2 plotStunning Views: The ccave house sits in a hilside overlooking the pila national park, with amazing views of the valleys. Additional Features: Land: Over 140,000m2 of beautiful plots with almond trees, mountains, and bushlands. Natural Resources: Includes a natural spring with free water and mains water connections. Why Invest Now? Rare Equestrian Project: One of the region's most unique opportunities. Greenlit and Ready: Approved project with immediate construction potential. Scenic and Strategic: Located in a renowned national park with incredible natural beauty. Act Fast! This is a rare chance to invest in a project with immense potential and stunning natural surroundings. Visit us and see the possibilities for yourself. Features General2 Floors 1 Living room 3 Bedrooms 2 bathrooms 2 Toilets 2 Terraces (20 m2) Attic Pantry Private garage Independent apartmentSurfacesPlot: 140.000 m2 Built: 200 m2 Useful: 200 m2StatusYear of construction: 2023 To reformEquipmentgardens Separate kitchenServicesWaterQualitiesPallet flooring Double glazing Wood carpentry