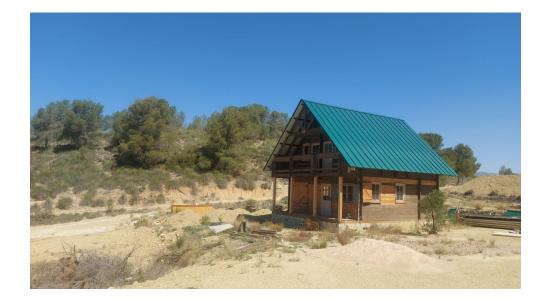

## Immo Moment 3 bedroom Detached Villa in Iumilla

Ref: M-4048712

€625,000

Property type: Detached Villa **Swimming pool:** Yes 200 m<sup>2</sup> House area:

Location: Jumilla

Bedrooms: 3 Bathrooms: 2 Plot area: 140000 m<sup>2</sup>

2 Properties (For completion) 3 Bedrooms 2 Bathrooms Planning for 2 more properties Planning for 9x24m2 indoor barns 140,000m2 plots Cave house in the mountainsProperty Highlights:Project 1: Home & EquestrianCharming Wooden Farmhouse: 2 bedrooms, 100m<sup>2</sup> across two floors, fully plumbed with mains water and an eco-friendly septic tank. Equestrian Facilities: 6,000m² plot, fully fenced, with plans for a 9x24m2 barn with indoor stables with individual paddocks leading off the back, complete with a 3m overhang on each end for additional shade, all weather riding arena ,Solar panels needed for electricity.Project 2: White Chalet Tourist ComplexReady-Built Wooden Chalet: Comes with water connections and a leveled plot. Expansion Potential: Planning approved for another 2 x 100m<sup>2</sup> property (Solid build or wood) with plunge pools, large decking, parking, and separate gardens.Tourism-Approved: Greenlit by the Murcian Tourist Board.Project 3: Cave HouseCave House: Ruin overlooking the valley and pool area, perfect for reforming into a private home with a 1,000m2 plotStunning Views: The ccave house sits in a hilside overlooking the pila national park, with amazing views of the valleys. Additional Features: Land: Over 140,000m2 of beautiful plots with almond trees, mountains, and bushlands. Natural Resources: Includes a natural spring with free water and mains water connections. Why Invest Now? Rare Equestrian Project: One of the region's most unique opportunities. Greenlit and Ready: Approved project with immediate construction potential. Scenic and Strategic: Located in a renowned national park with incredible natural beauty. Act Fast! This is a rare chance to invest in a project with immense potential and stunning natural surroundings. Visit us and see the possibilities for yourself. Features General2 Floors 1 Living room 3 Bedrooms 2 bathrooms 2 Toilets 2 Terraces (20 m2) Attic Pantry Private garage Independent apartmentSurfacesPlot: 140.000 m2 Built: 200 m2 Useful: 200 m2StatusYear of construction: 2023 To reformEquipmentgardens Separate kitchenServicesWaterQualitiesPallet flooring Double glazing Wood carpentry