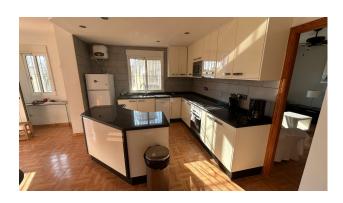

**Bedrooms**: 6 **Bathrooms**: 6

Balcony ✓ Storage room ✓ Central heating

✓ Terrace

This beautiful detached villa in Los Alcázares offers a spacious and comfortable retreat, perfect for families or those looking for a property with extra guest accommodations. Set on a generous 669.50 m² plot, the property includes a main house, a separate apartment, and a guesthouse, providing flexibility and privacy for residents and visitors alike. The main villa (118.45 m²) is a spacious retreat accommodating up to six guests. It features three bathrooms, a fully equipped kitchen, and a cozy living room, making it a perfect home base. The Toretta (23.45 m²) is a charming apartment, ideal for two or three people, offering a kitchenette and a private bathroom, great for guests or potential rental income. The Casita (57.47 m²) is a welcoming guesthouse that includes two bedrooms, two bathrooms, a comfortable living area, and a well-equipped kitchen with a sofa bed, providing ample space for visitors. The outdoor area is just as inviting, with a private pool, a lovely terrace, and a porch, perfect for relaxing and enjoying the Mediterranean climate. Additional features include built-in wardrobes in four of the bedrooms, central heating, a laundry room, a storage space, and a reinforced door for added security. The location is ideal, just 15 minutes from the beach and golf courses, 10 minutes from local amenities, and 45 minutes from the airport. With private parking, this property is both practical and well-situated for year-round living or as a holiday retreat. This fully furnished home is move-in ready and offers an excellent opportunity for those looking for space, comfort, and versatility in a sought-after area.