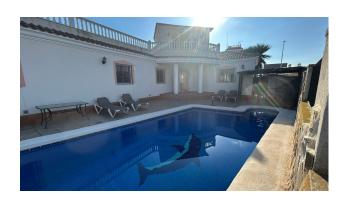

**Bedrooms**: 6 **Bathrooms**: 6

Balcony ✓ Storage room ✓ Central heating

✓ Terrace

This beautiful detached villa in Los Alcázares offers a spacious and comfortable retreat, perfect for families or those looking for a property with extra guest accommodations. Set on a generous 669.50 m² plot, the property includes a main house, a separate apartment, and a guesthouse, providing flexibility and privacy for residents and visitors alike. The main villa (118.45 m²) is a spacious retreat accommodating up to six guests. It features three bathrooms, a fully equipped kitchen, and a cozy living room, making it a perfect home base. The Toretta (23.45 m²) is a charming apartment, ideal for two or three people, offering a kitchenette and a private bathroom, great for guests or potential rental income. The Casita (57.47 m²) is a welcoming guesthouse that includes two bedrooms, two bathrooms, a comfortable living area, and a well-equipped kitchen with a sofa bed, providing ample space for visitors. The outdoor area is just as inviting, with a private pool, a lovely terrace, and a porch, perfect for relaxing and enjoying the Mediterranean climate. Additional features include built-in wardrobes in four of the bedrooms, central heating, a laundry room, a storage space, and a reinforced door for added security. The location is ideal, just 15 minutes from the beach and golf courses, 10 minutes from local amenities, and 45 minutes from the airport. With private parking, this property is both practical and well-situated for year-round living or as a holiday retreat. This fully furnished home is move-in ready and offers an excellent opportunity for those looking for space, comfort, and versatility in a sought-after area.