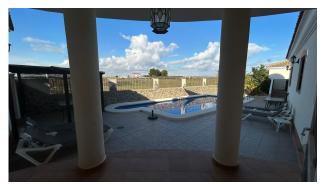

**Bedrooms**: 6 **Bathrooms**: 6

Balcony ✓ Storage room ✓ Central heating

✓ Terrace

This beautiful detached villa in Los Alcázares offers a spacious and comfortable retreat, perfect for families or those looking for a property with extra guest accommodations. Set on a generous 669.50 m² plot, the property includes a main house, a separate apartment, and a guesthouse, providing flexibility and privacy for residents and visitors alike. The main villa (118.45 m²) is a spacious retreat accommodating up to six guests. It features three bathrooms, a fully equipped kitchen, and a cozy living room, making it a perfect home base. The Toretta (23.45 m²) is a charming apartment, ideal for two or three people, offering a kitchenette and a private bathroom, great for guests or potential rental income. The Casita (57.47 m²) is a welcoming guesthouse that includes two bedrooms, two bathrooms, a comfortable living area, and a well-equipped kitchen with a sofa bed, providing ample space for visitors. The outdoor area is just as inviting, with a private pool, a lovely terrace, and a porch, perfect for relaxing and enjoying the Mediterranean climate. Additional features include built-in wardrobes in four of the bedrooms, central heating, a laundry room, a storage space, and a reinforced door for added security. The location is ideal, just 15 minutes from the beach and golf courses, 10 minutes from local amenities, and 45 minutes from the airport. With private parking, this property is both practical and well-situated for year-round living or as a holiday retreat. This fully furnished home is move-in ready and offers an excellent opportunity for those looking for space, comfort, and versatility in a sought-after area.