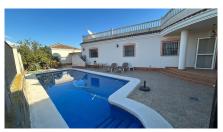

**Bedrooms**: 6 **Bathrooms**: 6

Balcony ✓ Storage room ✓ Central heating

✓ Terrace

This beautiful detached villa in Los Alcázares offers a spacious and comfortable retreat, perfect for families or those looking for a property with extra guest accommodations. Set on a generous 669.50 m² plot, the property includes a main house, a separate apartment, and a guesthouse, providing flexibility and privacy for residents and visitors alike. The main villa (118.45 m²) is a spacious retreat accommodating up to six guests. It features three bathrooms, a fully equipped kitchen, and a cozy living room, making it a perfect home base. The Toretta (23.45 m²) is a charming apartment, ideal for two or three people, offering a kitchenette and a private bathroom, great for guests or potential rental income. The Casita (57.47 m²) is a welcoming guesthouse that includes two bedrooms, two bathrooms, a comfortable living area, and a well-equipped kitchen with a sofa bed, providing ample space for visitors. The outdoor area is just as inviting, with a private pool, a lovely terrace, and a porch, perfect for relaxing and enjoying the Mediterranean climate. Additional features include built-in wardrobes in four of the bedrooms, central heating, a laundry room, a storage space, and a reinforced door for added security. The location is ideal, just 15 minutes from the beach and golf courses, 10 minutes from local amenities, and 45 minutes from the airport. With private parking, this property is both practical and well-situated for year-round living or as a holiday retreat. This fully furnished home is move-in ready and offers an excellent opportunity for those looking for space, comfort, and versatility in a sought-after area.