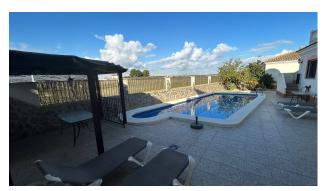

**Bedrooms**: 6 **Bathrooms**: 6

Balcony ✓ Storage room ✓ Central heating

✓ Terrace

This beautiful detached villa in Los Alcázares offers a spacious and comfortable retreat, perfect for families or those looking for a property with extra guest accommodations. Set on a generous 669.50 m² plot, the property includes a main house, a separate apartment, and a guesthouse, providing flexibility and privacy for residents and visitors alike. The main villa (118.45 m²) is a spacious retreat accommodating up to six guests. It features three bathrooms, a fully equipped kitchen, and a cozy living room, making it a perfect home base. The Toretta (23.45 m²) is a charming apartment, ideal for two or three people, offering a kitchenette and a private bathroom, great for guests or potential rental income. The Casita (57.47 m²) is a welcoming guesthouse that includes two bedrooms, two bathrooms, a comfortable living area, and a well-equipped kitchen with a sofa bed, providing ample space for visitors. The outdoor area is just as inviting, with a private pool, a lovely terrace, and a porch, perfect for relaxing and enjoying the Mediterranean climate. Additional features include built-in wardrobes in four of the bedrooms, central heating, a laundry room, a storage space, and a reinforced door for added security. The location is ideal, just 15 minutes from the beach and golf courses, 10 minutes from local amenities, and 45 minutes from the airport. With private parking, this property is both practical and well-situated for year-round living or as a holiday retreat. This fully furnished home is move-in ready and offers an excellent opportunity for those looking for space, comfort, and versatility in a sought-after area.