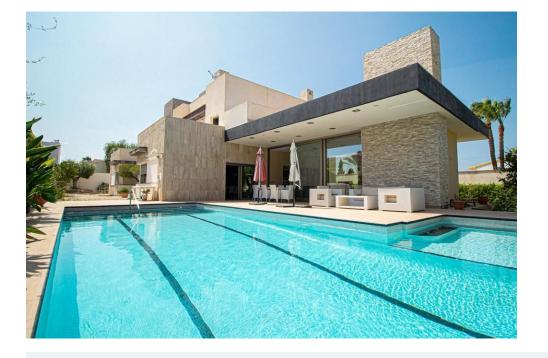

Airconditioning

Luxury villa 900 meters from the beach. The plot area is approximately 1250 square metres, of which 355 square metres are in the built-up area. The distribution of the house is as follows: On the main floor there is a master bedroom with a magnificent walk-in wardrobe and an en-suite bathroom with whirlpool bath. Then there is a spacious living room with large windows of 3 meters high, which provides maximum natural light. This living room is connected to the designer kitchen with a beautiful granite island in the middle for cooking comfort. The kitchen also has access to a swimming pool of 61 metros with jacuzzi and waterfalls. Adjacent to the kitchen is a laundry room connected by a pipe to the upper floor for the convenience of transporting laundry. Completing this floor is a guest bathroom and a room that can be used as an office. On the first floor there are four bedrooms, each with its own bathroom and a separate terrace. The first floor offers a terrace with panoramic views of the city, the sea and the mountains. As for the quality of the finishings, the floor is made of high quality porcelain stoneware and has underfloor heating. The windows are made of triple glazing, providing thermal and acoustic insulation. In addition to all this, the property is equipped with central air conditioning for hot and cold, and there is the possibility of installing a lift according to the floor plan. And finally, there is a magnificent garage of approximately 350 square metres and ceiling height 5 meters for 12 cars with an anti-seismic structure.