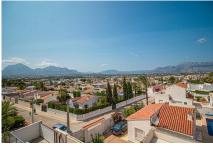

Airconditioning

Luxury villa 900 meters from the beach. The plot area is approximately 1250 square metres, of which 355 square metres are in the built-up area. The distribution of the house is as follows: On the main floor there is a master bedroom with a magnificent walk-in wardrobe and an en-suite bathroom with whirlpool bath. Then there is a spacious living room with large windows of 3 meters high, which provides maximum natural light. This living room is connected to the designer kitchen with a beautiful granite island in the middle for cooking comfort. The kitchen also has access to a swimming pool of 61 metros with jacuzzi and waterfalls. Adjacent to the kitchen is a laundry room connected by a pipe to the upper floor for the convenience of transporting laundry. Completing this floor is a guest bathroom and a room that can be used as an office. On the first floor there are four bedrooms, each with its own bathroom and a separate terrace. The first floor offers a terrace with panoramic views of the city, the sea and the mountains. As for the quality of the finishings, the floor is made of high quality porcelain stoneware and has underfloor heating. The windows are made of triple glazing, providing thermal and acoustic insulation. In addition to all this, the property is equipped with central air conditioning for hot and cold, and there is the possibility of installing a lift according to the floor plan. And finally, there is a magnificent garage of approximately 350 square metres and ceiling height 5 meters for 12 cars with an anti-seismic structure.