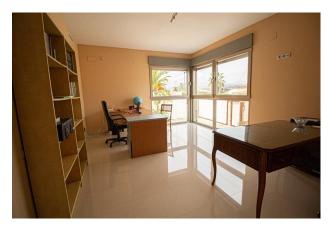

Airconditioning

Luxury villa 900 meters from the beach. The plot area is approximately 1250 square metres, of which 355 square metres are in the built-up area. The distribution of the house is as follows: On the main floor there is a master bedroom with a magnificent walk-in wardrobe and an en-suite bathroom with whirlpool bath. Then there is a spacious living room with large windows of 3 meters high, which provides maximum natural light. This living room is connected to the designer kitchen with a beautiful granite island in the middle for cooking comfort. The kitchen also has access to a swimming pool of 61 metros with jacuzzi and waterfalls. Adjacent to the kitchen is a laundry room connected by a pipe to the upper floor for the convenience of transporting laundry. Completing this floor is a guest bathroom and a room that can be used as an office. On the first floor there are four bedrooms, each with its own bathroom and a separate terrace. The first floor offers a terrace with panoramic views of the city, the sea and the mountains. As for the quality of the finishings, the floor is made of high quality porcelain stoneware and has underfloor heating. The windows are made of triple glazing, providing thermal and acoustic insulation. In addition to all this, the property is equipped with central air conditioning for hot and cold, and there is the possibility of installing a lift according to the floor plan. And finally, there is a magnificent garage of approximately 350 square metres and ceiling height 5 meters for 12 cars with an anti-seismic structure.