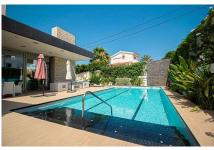

Airconditioning

Luxury villa 900 meters from the beach. The plot area is approximately 1250 square metres, of which 355 square metres are in the built-up area. The distribution of the house is as follows: On the main floor there is a master bedroom with a magnificent walk-in wardrobe and an en-suite bathroom with whirlpool bath. Then there is a spacious living room with large windows of 3 meters high, which provides maximum natural light. This living room is connected to the designer kitchen with a beautiful granite island in the middle for cooking comfort. The kitchen also has access to a swimming pool of 61 metros with jacuzzi and waterfalls. Adjacent to the kitchen is a laundry room connected by a pipe to the upper floor for the convenience of transporting laundry. Completing this floor is a guest bathroom and a room that can be used as an office. On the first floor there are four bedrooms, each with its own bathroom and a separate terrace. The first floor offers a terrace with panoramic views of the city, the sea and the mountains. As for the quality of the finishings, the floor is made of high quality porcelain stoneware and has underfloor heating. The windows are made of triple glazing, providing thermal and acoustic insulation. In addition to all this, the property is equipped with central air conditioning for hot and cold, and there is the possibility of installing a lift according to the floor plan. And finally, there is a magnificent garage of approximately 350 square metres and ceiling height 5 meters for 12 cars with an anti-seismic structure.