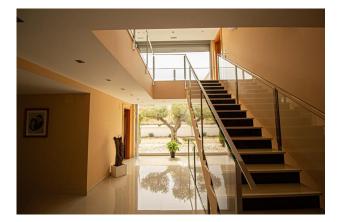

Airconditioning

Luxury villa 900 meters from the beach. The plot area is approximately 1250 square metres, of which 355 square metres are in the built-up area. The distribution of the house is as follows: On the main floor there is a master bedroom with a magnificent walk-in wardrobe and an en-suite bathroom with whirlpool bath. Then there is a spacious living room with large windows of 3 meters high, which provides maximum natural light. This living room is connected to the designer kitchen with a beautiful granite island in the middle for cooking comfort. The kitchen also has access to a swimming pool of 61 metros with jacuzzi and waterfalls. Adjacent to the kitchen is a laundry room connected by a pipe to the upper floor for the convenience of transporting laundry. Completing this floor is a guest bathroom and a room that can be used as an office. On the first floor there are four bedrooms, each with its own bathroom and a separate terrace. The first floor offers a terrace with panoramic views of the city, the sea and the mountains. As for the quality of the finishings, the floor is made of high quality porcelain stoneware and has underfloor heating. The windows are made of triple glazing, providing thermal and acoustic insulation. In addition to all this, the property is equipped with central air conditioning for hot and cold, and there is the possibility of installing a lift according to the floor plan. And finally, there is a magnificent garage of approximately 350 square metres and ceiling height 5 meters for 12 cars with an anti-seismic structure.