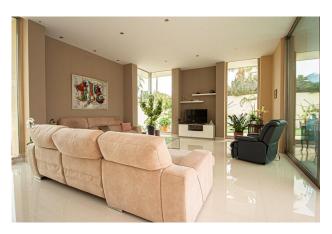

Airconditioning

Luxury villa 900 meters from the beach. The plot area is approximately 1250 square metres, of which 355 square metres are in the built-up area. The distribution of the house is as follows: On the main floor there is a master bedroom with a magnificent walk-in wardrobe and an en-suite bathroom with whirlpool bath. Then there is a spacious living room with large windows of 3 meters high, which provides maximum natural light. This living room is connected to the designer kitchen with a beautiful granite island in the middle for cooking comfort. The kitchen also has access to a swimming pool of 61 metros with jacuzzi and waterfalls. Adjacent to the kitchen is a laundry room connected by a pipe to the upper floor for the convenience of transporting laundry. Completing this floor is a guest bathroom and a room that can be used as an office. On the first floor there are four bedrooms, each with its own bathroom and a separate terrace. The first floor offers a terrace with panoramic views of the city, the sea and the mountains. As for the quality of the finishings, the floor is made of high quality porcelain stoneware and has underfloor heating. The windows are made of triple glazing, providing thermal and acoustic insulation. In addition to all this, the property is equipped with central air conditioning for hot and cold, and there is the possibility of installing a lift according to the floor plan. And finally, there is a magnificent garage of approximately 350 square metres and ceiling height 5 meters for 12 cars with an anti-seismic structure.