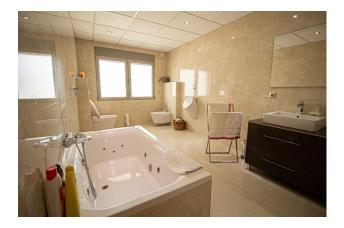

Airconditioning

Luxury villa 900 meters from the beach. The plot area is approximately 1250 square metres, of which 355 square metres are in the built-up area. The distribution of the house is as follows: On the main floor there is a master bedroom with a magnificent walk-in wardrobe and an en-suite bathroom with whirlpool bath. Then there is a spacious living room with large windows of 3 meters high, which provides maximum natural light. This living room is connected to the designer kitchen with a beautiful granite island in the middle for cooking comfort. The kitchen also has access to a swimming pool of 61 metros with jacuzzi and waterfalls. Adjacent to the kitchen is a laundry room connected by a pipe to the upper floor for the convenience of transporting laundry. Completing this floor is a guest bathroom and a room that can be used as an office. On the first floor there are four bedrooms, each with its own bathroom and a separate terrace. The first floor offers a terrace with panoramic views of the city, the sea and the mountains. As for the quality of the finishings, the floor is made of high quality porcelain stoneware and has underfloor heating. The windows are made of triple glazing, providing thermal and acoustic insulation. In addition to all this, the property is equipped with central air conditioning for hot and cold, and there is the possibility of installing a lift according to the floor plan. And finally, there is a magnificent garage of approximately 350 square metres and ceiling height 5 meters for 12 cars with an anti-seismic structure.