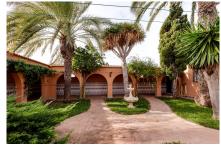

Plot area: 1850 m<sup>2</sup>

**/** 

Barbecue

We are pleased to offer you this beautiful luxury villa with 5 bedrooms, 3 bathrooms, the main bathroom with jacuzzi and shower, equipped and independent kitchen, warehouse of 90 square meters which has been renovated and made a 1 bedroom apartment with kitchen and bathroom, 66 square meter sports area, garden, 31 square meter parking, terraces, barbecue, private pool, large living room and dining area, large kitchen with breakfast area, multipurpose area and a terrace overlooking the patio, pool private to make use of the 300 sunny days of the region. Going out there is fantastic with the pool surrounded by a sunny terrace and gardens along with parking area and additional storage area, and much more. Very close to the Laguna Rosa de Torrevieja, in the area of San Luis, La Siesta. The house has a plot of 1850 square meters. Housing with a constructed area of 568 square meters. It is a detached house built on the ground floor, living room, kitchen, passage, bathroom, bedrooms and other rooms and with a useful area of 371 square meters, and upstairs with a tower of about 25 square meters and a covered terrace together to him of about 30 square meters, communicating the ground floor with the Tower by an internal staircase. About 5 minutes from the city of Torrevieja. Located just a few minutes drive from the main AP-7 motorway, with easy access to both Murcia and Alicante airports. If you are going on vacation, here are some ideas for excursions to get the most out of the south of the Costa Blanca: 1. Visit the inner area of Elche famous for its palm grove. 2. Go south and enjoy La Manga. 3. The historic cities of Murcia and Cartagena are not far. 4. If you want history, Rojales has a special charm with its cave houses.