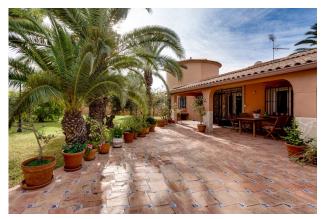

## 5 bedroom Detached Villa in Torrevieja

Ref: M-9863108

€850,000

**Property type:** Detached Villa

Location: Torrevieja

**Bedrooms:** 5 **Bathrooms:** 3

**Swimming pool:** Yes

House area: 568 m<sup>2</sup>

Plot area: 1850 m<sup>2</sup>

**/** 

Barbecue

We are pleased to offer you this beautiful luxury villa with 5 bedrooms, 3 bathrooms, the main bathroom with jacuzzi and shower, equipped and independent kitchen, warehouse of 90 square meters which has been renovated and made a 1 bedroom apartment with kitchen and bathroom, 66 square meter sports area, garden, 31 square meter parking, terraces, barbecue, private pool, large living room and dining area, large kitchen with breakfast area, multipurpose area and a terrace overlooking the patio, pool private to make use of the 300 sunny days of the region. Going out there is fantastic with the pool surrounded by a sunny terrace and gardens along with parking area and additional storage area, and much more. Very close to the Laguna Rosa de Torrevieja, in the area of San Luis, La Siesta. The house has a plot of 1850 square meters. Housing with a constructed area of 568 square meters. It is a detached house built on the ground floor, living room, kitchen, passage, bathroom, bedrooms and other rooms and with a useful area of 371 square meters, and upstairs with a tower of about 25 square meters and a covered terrace together to him of about 30 square meters, communicating the ground floor with the Tower by an internal staircase. About 5 minutes from the city of Torrevieja. Located just a few minutes drive from the main AP-7 motorway, with easy access to both Murcia and Alicante airports. If you are going on vacation, here are some ideas for excursions to get the most out of the south of the Costa Blanca: 1. Visit the inner area of Elche famous for its palm grove. 2. Go south and enjoy La Manga. 3. The historic cities of Murcia and Cartagena are not far. 4. If you want history, Rojales has a special charm with its cave houses.