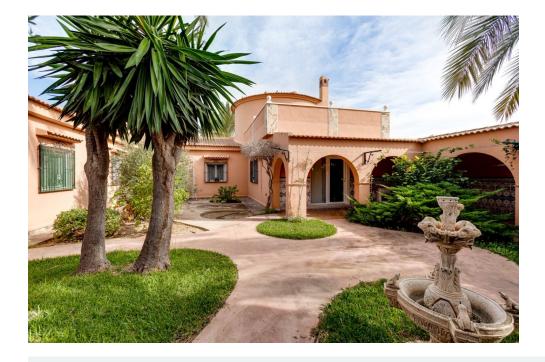

## 5 bedroom Detached Villa in Torrevieja

Ref: M-9863108

€850,000

**Property type:** Detached Villa

Location: Torrevieja

**Bedrooms:** 5 **Bathrooms:** 3

**Swimming pool:** Yes

House area: 568 m<sup>2</sup>

Plot area: 1850 m<sup>2</sup>

**/** 

Barbecue

We are pleased to offer you this beautiful luxury villa with 5 bedrooms, 3 bathrooms, the main bathroom with jacuzzi and shower, equipped and independent kitchen, warehouse of 90 square meters which has been renovated and made a 1 bedroom apartment with kitchen and bathroom, 66 square meter sports area, garden, 31 square meter parking, terraces, barbecue, private pool, large living room and dining area, large kitchen with breakfast area, multipurpose area and a terrace overlooking the patio, pool private to make use of the 300 sunny days of the region. Going out there is fantastic with the pool surrounded by a sunny terrace and gardens along with parking area and additional storage area, and much more. Very close to the Laguna Rosa de Torrevieja, in the area of San Luis, La Siesta. The house has a plot of 1850 square meters. Housing with a constructed area of 568 square meters. It is a detached house built on the ground floor, living room, kitchen, passage, bathroom, bedrooms and other rooms and with a useful area of 371 square meters, and upstairs with a tower of about 25 square meters and a covered terrace together to him of about 30 square meters, communicating the ground floor with the Tower by an internal staircase. About 5 minutes from the city of Torrevieja. Located just a few minutes drive from the main AP-7 motorway, with easy access to both Murcia and Alicante airports. If you are going on vacation, here are some ideas for excursions to get the most out of the south of the Costa Blanca: 1. Visit the inner area of Elche famous for its palm grove. 2. Go south and enjoy La Manga. 3. The historic cities of Murcia and Cartagena are not far. 4. If you want history, Rojales has a special charm with its cave houses.