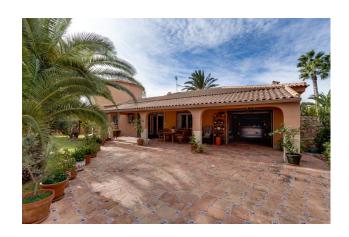

Plot area: 1850 m<sup>2</sup>

**/** 

Barbecue

We are pleased to offer you this beautiful luxury villa with 5 bedrooms, 3 bathrooms, the main bathroom with jacuzzi and shower, equipped and independent kitchen, warehouse of 90 square meters which has been renovated and made a 1 bedroom apartment with kitchen and bathroom, 66 square meter sports area, garden, 31 square meter parking, terraces, barbecue, private pool, large living room and dining area, large kitchen with breakfast area, multipurpose area and a terrace overlooking the patio, pool private to make use of the 300 sunny days of the region. Going out there is fantastic with the pool surrounded by a sunny terrace and gardens along with parking area and additional storage area, and much more. Very close to the Laguna Rosa de Torrevieja, in the area of San Luis, La Siesta. The house has a plot of 1850 square meters. Housing with a constructed area of 568 square meters. It is a detached house built on the ground floor, living room, kitchen, passage, bathroom, bedrooms and other rooms and with a useful area of 371 square meters, and upstairs with a tower of about 25 square meters and a covered terrace together to him of about 30 square meters, communicating the ground floor with the Tower by an internal staircase. About 5 minutes from the city of Torrevieja. Located just a few minutes drive from the main AP-7 motorway, with easy access to both Murcia and Alicante airports. If you are going on vacation, here are some ideas for excursions to get the most out of the south of the Costa Blanca: 1. Visit the inner area of Elche famous for its palm grove. 2. Go south and enjoy La Manga. 3. The historic cities of Murcia and Cartagena are not far. 4. If you want history, Rojales has a special charm with its cave houses.