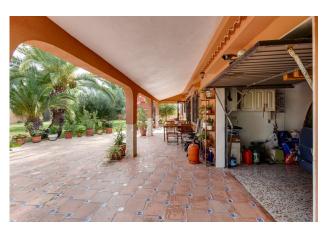

Plot area: 1850 m<sup>2</sup>

**/** 

Barbecue

We are pleased to offer you this beautiful luxury villa with 5 bedrooms, 3 bathrooms, the main bathroom with jacuzzi and shower, equipped and independent kitchen, warehouse of 90 square meters which has been renovated and made a 1 bedroom apartment with kitchen and bathroom, 66 square meter sports area, garden, 31 square meter parking, terraces, barbecue, private pool, large living room and dining area, large kitchen with breakfast area, multipurpose area and a terrace overlooking the patio, pool private to make use of the 300 sunny days of the region. Going out there is fantastic with the pool surrounded by a sunny terrace and gardens along with parking area and additional storage area, and much more. Very close to the Laguna Rosa de Torrevieja, in the area of San Luis, La Siesta. The house has a plot of 1850 square meters. Housing with a constructed area of 568 square meters. It is a detached house built on the ground floor, living room, kitchen, passage, bathroom, bedrooms and other rooms and with a useful area of 371 square meters, and upstairs with a tower of about 25 square meters and a covered terrace together to him of about 30 square meters, communicating the ground floor with the Tower by an internal staircase. About 5 minutes from the city of Torrevieja. Located just a few minutes drive from the main AP-7 motorway, with easy access to both Murcia and Alicante airports. If you are going on vacation, here are some ideas for excursions to get the most out of the south of the Costa Blanca: 1. Visit the inner area of Elche famous for its palm grove. 2. Go south and enjoy La Manga. 3. The historic cities of Murcia and Cartagena are not far. 4. If you want history, Rojales has a special charm with its cave houses.