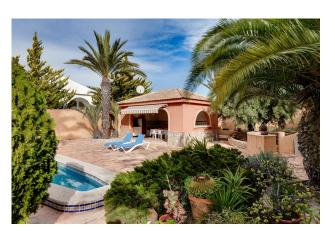

## 5 bedroom Detached Villa in Torrevieja

Ref: M-9863108

€850,000

**Property type:** Detached Villa

Location: Torrevieja

**Bedrooms:** 5 **Bathrooms:** 3

**Swimming pool:** Yes

House area: 568 m<sup>2</sup>

Plot area: 1850 m<sup>2</sup>

**/** 

Barbecue

We are pleased to offer you this beautiful luxury villa with 5 bedrooms, 3 bathrooms, the main bathroom with jacuzzi and shower, equipped and independent kitchen, warehouse of 90 square meters which has been renovated and made a 1 bedroom apartment with kitchen and bathroom, 66 square meter sports area, garden, 31 square meter parking, terraces, barbecue, private pool, large living room and dining area, large kitchen with breakfast area, multipurpose area and a terrace overlooking the patio, pool private to make use of the 300 sunny days of the region. Going out there is fantastic with the pool surrounded by a sunny terrace and gardens along with parking area and additional storage area, and much more. Very close to the Laguna Rosa de Torrevieja, in the area of San Luis, La Siesta. The house has a plot of 1850 square meters. Housing with a constructed area of 568 square meters. It is a detached house built on the ground floor, living room, kitchen, passage, bathroom, bedrooms and other rooms and with a useful area of 371 square meters, and upstairs with a tower of about 25 square meters and a covered terrace together to him of about 30 square meters, communicating the ground floor with the Tower by an internal staircase. About 5 minutes from the city of Torrevieja. Located just a few minutes drive from the main AP-7 motorway, with easy access to both Murcia and Alicante airports. If you are going on vacation, here are some ideas for excursions to get the most out of the south of the Costa Blanca: 1. Visit the inner area of Elche famous for its palm grove. 2. Go south and enjoy La Manga. 3. The historic cities of Murcia and Cartagena are not far. 4. If you want history, Rojales has a special charm with its cave houses.