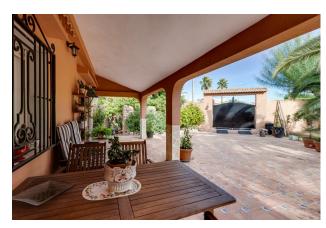

Plot area: 1850 m<sup>2</sup>

**/** 

Barbecue

We are pleased to offer you this beautiful luxury villa with 5 bedrooms, 3 bathrooms, the main bathroom with jacuzzi and shower, equipped and independent kitchen, warehouse of 90 square meters which has been renovated and made a 1 bedroom apartment with kitchen and bathroom, 66 square meter sports area, garden, 31 square meter parking, terraces, barbecue, private pool, large living room and dining area, large kitchen with breakfast area, multipurpose area and a terrace overlooking the patio, pool private to make use of the 300 sunny days of the region. Going out there is fantastic with the pool surrounded by a sunny terrace and gardens along with parking area and additional storage area, and much more. Very close to the Laguna Rosa de Torrevieja, in the area of San Luis, La Siesta. The house has a plot of 1850 square meters. Housing with a constructed area of 568 square meters. It is a detached house built on the ground floor, living room, kitchen, passage, bathroom, bedrooms and other rooms and with a useful area of 371 square meters, and upstairs with a tower of about 25 square meters and a covered terrace together to him of about 30 square meters, communicating the ground floor with the Tower by an internal staircase. About 5 minutes from the city of Torrevieja. Located just a few minutes drive from the main AP-7 motorway, with easy access to both Murcia and Alicante airports. If you are going on vacation, here are some ideas for excursions to get the most out of the south of the Costa Blanca: 1. Visit the inner area of Elche famous for its palm grove. 2. Go south and enjoy La Manga. 3. The historic cities of Murcia and Cartagena are not far. 4. If you want history, Rojales has a special charm with its cave houses.