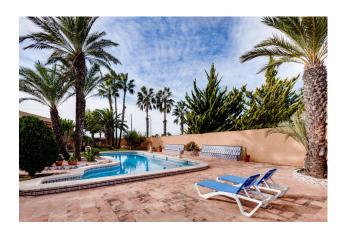

## 5 bedroom Detached Villa in Torrevieja

Ref: M-9863108

€850,000

**Property type:** Detached Villa

Location: Torrevieja

**Bedrooms:** 5 **Bathrooms:** 3

**Swimming pool:** Yes

House area: 568 m<sup>2</sup>

Plot area: 1850 m<sup>2</sup>

**/** 

Barbecue

We are pleased to offer you this beautiful luxury villa with 5 bedrooms, 3 bathrooms, the main bathroom with jacuzzi and shower, equipped and independent kitchen, warehouse of 90 square meters which has been renovated and made a 1 bedroom apartment with kitchen and bathroom, 66 square meter sports area, garden, 31 square meter parking, terraces, barbecue, private pool, large living room and dining area, large kitchen with breakfast area, multipurpose area and a terrace overlooking the patio, pool private to make use of the 300 sunny days of the region. Going out there is fantastic with the pool surrounded by a sunny terrace and gardens along with parking area and additional storage area, and much more. Very close to the Laguna Rosa de Torrevieja, in the area of San Luis, La Siesta. The house has a plot of 1850 square meters. Housing with a constructed area of 568 square meters. It is a detached house built on the ground floor, living room, kitchen, passage, bathroom, bedrooms and other rooms and with a useful area of 371 square meters, and upstairs with a tower of about 25 square meters and a covered terrace together to him of about 30 square meters, communicating the ground floor with the Tower by an internal staircase. About 5 minutes from the city of Torrevieja. Located just a few minutes drive from the main AP-7 motorway, with easy access to both Murcia and Alicante airports. If you are going on vacation, here are some ideas for excursions to get the most out of the south of the Costa Blanca: 1. Visit the inner area of Elche famous for its palm grove. 2. Go south and enjoy La Manga. 3. The historic cities of Murcia and Cartagena are not far. 4. If you want history, Rojales has a special charm with its cave houses.