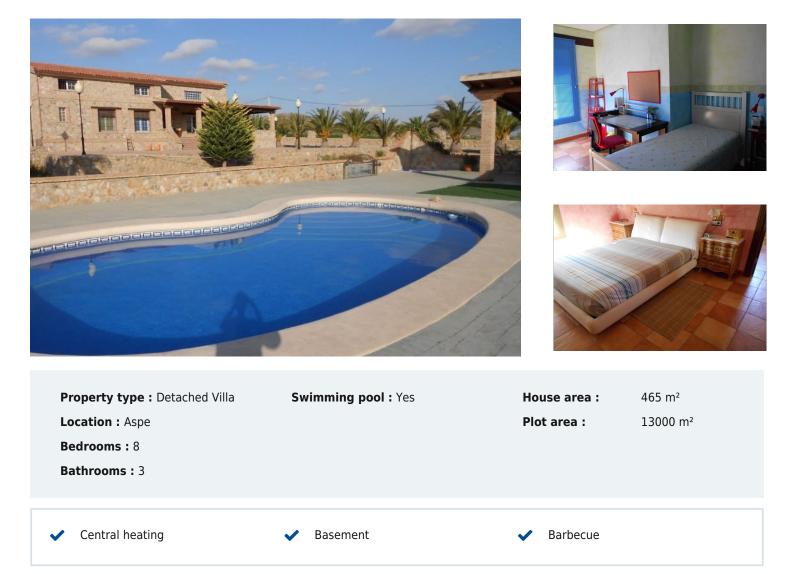

## 8 bedroom Detached Villa in

Aspe Ref: M-4636637

## €799,995

Sales - Rentals - Management

Explore the possibilities of this remarkable villa, boasting approximately 500 square meters of living space set on a sprawling 14,000 square meter plot. With a total of 8 bedrooms, 4 bathrooms, and a variety of spacious rooms, this property offers versatility and comfort. This villa is equipped with every modern convenience, ensuring a lifestyle of luxury and ease. Enjoy leisurely days by the pool or host gatherings in the covered barbecue area. Additional amenities include a workshop, garage, pool house with facilities, mature and ornamental trees providing shade, a basement, water purification and softening system, central heating, and a master bedroom complete with a walk-in wardrobe, among other features.Whether you appreciate the tranquility of the lush surroundings, the convenience of ample storage space, or the thoughtful design elements throughout, this property has much to offer. Schedule a viewing today to experience firsthand the extensive comforts and potential this villa brings to gracious living. We have a large portfolio of properties in the Costa Blanca and Costa Calida areas, specialising in country properties, villas, fincas, building plots and design and build options in the Alicante and Murcia regions with a particular emphasis on Elda, Monovar, Pinoso, Sax, Villena, Aspe, Fortuna, Albacete and many more surrounding areas. We have been established since 2004 and have decades of experience between the team which we bring to bear to help you find and secure your new dream home. We help you every step of the way to make sure your purchase in Spain is safe and hassle free. We are not here to sell you a property, we are here to help you realise your dream and find what is right for you. With us you are in the safest hands. Contact us now to have a no obligation chat about how you too can realise your dreams.