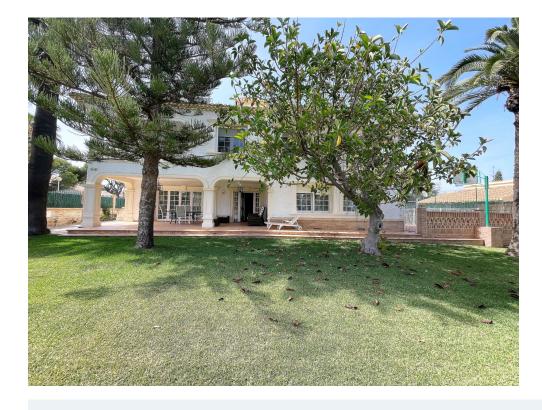

## Immo Moment 8 bedroom Detached Villa in Orihuela Costa

Ref: M-8563300

€1,490,000

543 m<sup>2</sup>

Property type: Detached Villa

Location: Orihuela Costa

Bedrooms: 8 Bathrooms: 4 Swimming pool: Yes House area:

Plot area:

1443 m<sup>2</sup>

Airconditioning

Discover the essence of luxury and tranquility in this magnificent detached villa located in Cabo Roig. With an impressive plot of nearly 1500 square meters, this property offers a unique coastal living experience. From the moment you enter the property, you will be greeted by meticulously maintained gardens that surround the villa, creating an atmosphere of serenity and privacy. The stunning architectural design is complemented by a private pool, where you can enjoy refreshing dips under the Mediterranean sun. This villa features a private garage to ensure the convenience and security of your vehicles. Additionally, its privileged location puts you just steps away from the beach and the picturesque promenade of Cabo Roig, providing you with direct access to the beauty of the sea. Upon entering the property, you will be welcomed by an elegant custom-made wooden staircase and carefully selected furnishings. The villa offers eight spacious bedrooms and four full bathrooms, ensuring ample space for the whole family and guests. The shaded terraces invite you to relax outdoors and enjoy the tranquility of the surroundings. This luxury property has been designed with attention to detail and is presented with highquality furniture that brings warmth and sophistication to every corner of the villa. If you are looking for a luxurious detached villa in a privileged location, this property in Cabo Roig is the perfect choice. Don't miss the opportunity to live in a paradise of tranquility and beauty on the Costa Blanca. Contact us today for more information and to schedule a viewing of this exceptional luxury villa.