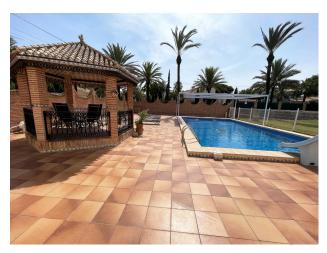

Plot area:

1443 m<sup>2</sup>

Airconditioning

Discover the essence of luxury and tranquility in this magnificent detached villa located in Cabo Roig. With an impressive plot of nearly 1500 square meters, this property offers a unique coastal living experience. From the moment you enter the property, you will be greeted by meticulously maintained gardens that surround the villa, creating an atmosphere of serenity and privacy. The stunning architectural design is complemented by a private pool, where you can enjoy refreshing dips under the Mediterranean sun. This villa features a private garage to ensure the convenience and security of your vehicles. Additionally, its privileged location puts you just steps away from the beach and the picturesque promenade of Cabo Roig, providing you with direct access to the beauty of the sea. Upon entering the property, you will be welcomed by an elegant custom-made wooden staircase and carefully selected furnishings. The villa offers eight spacious bedrooms and four full bathrooms, ensuring ample space for the whole family and guests. The shaded terraces invite you to relax outdoors and enjoy the tranquility of the surroundings. This luxury property has been designed with attention to detail and is presented with highquality furniture that brings warmth and sophistication to every corner of the villa. If you are looking for a luxurious detached villa in a privileged location, this property in Cabo Roig is the perfect choice. Don't miss the opportunity to live in a paradise of tranquility and beauty on the Costa Blanca. Contact us today for more information and to schedule a viewing of this exceptional luxury villa.