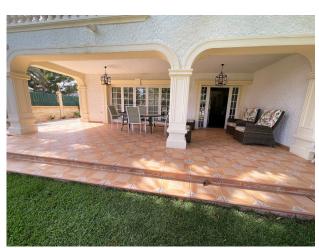

Plot area:

1443 m<sup>2</sup>

Airconditioning

Discover the essence of luxury and tranquility in this magnificent detached villa located in Cabo Roig. With an impressive plot of nearly 1500 square meters, this property offers a unique coastal living experience. From the moment you enter the property, you will be greeted by meticulously maintained gardens that surround the villa, creating an atmosphere of serenity and privacy. The stunning architectural design is complemented by a private pool, where you can enjoy refreshing dips under the Mediterranean sun. This villa features a private garage to ensure the convenience and security of your vehicles. Additionally, its privileged location puts you just steps away from the beach and the picturesque promenade of Cabo Roig, providing you with direct access to the beauty of the sea. Upon entering the property, you will be welcomed by an elegant custom-made wooden staircase and carefully selected furnishings. The villa offers eight spacious bedrooms and four full bathrooms, ensuring ample space for the whole family and guests. The shaded terraces invite you to relax outdoors and enjoy the tranquility of the surroundings. This luxury property has been designed with attention to detail and is presented with highquality furniture that brings warmth and sophistication to every corner of the villa. If you are looking for a luxurious detached villa in a privileged location, this property in Cabo Roig is the perfect choice. Don't miss the opportunity to live in a paradise of tranquility and beauty on the Costa Blanca. Contact us today for more information and to schedule a viewing of this exceptional luxury villa.