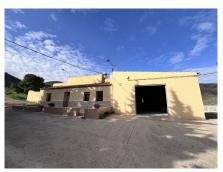

Plot area: 450000 m<sup>2</sup>

Airconditioning

Spectacular country house in Los Vivancos, El Margajón. Imagine waking up every morning surrounded by the natural beauty of 45 hectares of woodland, where birdsong and the whisper of the wind become the soundtrack of your life. This spectacular country house in Los Vivancos is the perfect place for those seeking a peaceful lifestyle in harmony with nature. The house has been completely renovated, preserving its rustic essence and offering a warm and welcoming atmosphere. With two floors and an attic, this home features a design that maximizes space and natural light. Upon entering, you'll be welcomed by a spacious living room with a fireplace, ideal for enjoying cozy evenings by the fire. The kitchen is fully equipped and offers ample space to prepare delicious meals. The open connection between the kitchen and the living room ensures that family togetherness is always a priority. The home features four spacious and bright bedrooms, each designed to provide the restful comfort you deserve. Additionally, the two modern and functional bathrooms are tailored to meet the needs of your daily life. Upstairs, the attic offers a versatile space that can be used as a playroom, office, or even a cozy reading nook. This special corner allows you to enjoy moments of peace and disconnection, surrounded by the tranquility of the natural surroundings. The exterior of the property is truly a paradise, featuring a private pool and spacious gardens. The irrigated areas provide an opportunity to grow your own plants and fully embrace the natural setting. Enjoy the perfect combination of comfort and serenity in this stunning country home.