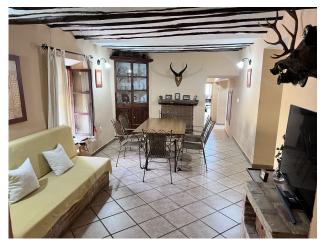

Plot area: 450000 m<sup>2</sup>

Airconditioning

Spectacular country house in Los Vivancos, El Margajón. Imagine waking up every morning surrounded by the natural beauty of 45 hectares of woodland, where birdsong and the whisper of the wind become the soundtrack of your life. This spectacular country house in Los Vivancos is the perfect place for those seeking a peaceful lifestyle in harmony with nature. The house has been completely renovated, preserving its rustic essence and offering a warm and welcoming atmosphere. With two floors and an attic, this home features a design that maximizes space and natural light. Upon entering, you'll be welcomed by a spacious living room with a fireplace, ideal for enjoying cozy evenings by the fire. The kitchen is fully equipped and offers ample space to prepare delicious meals. The open connection between the kitchen and the living room ensures that family togetherness is always a priority. The home features four spacious and bright bedrooms, each designed to provide the restful comfort you deserve. Additionally, the two modern and functional bathrooms are tailored to meet the needs of your daily life. Upstairs, the attic offers a versatile space that can be used as a playroom, office, or even a cozy reading nook. This special corner allows you to enjoy moments of peace and disconnection, surrounded by the tranquility of the natural surroundings. The exterior of the property is truly a paradise, featuring a private pool and spacious gardens. The irrigated areas provide an opportunity to grow your own plants and fully embrace the natural setting. Enjoy the perfect combination of comfort and serenity in this stunning country home.