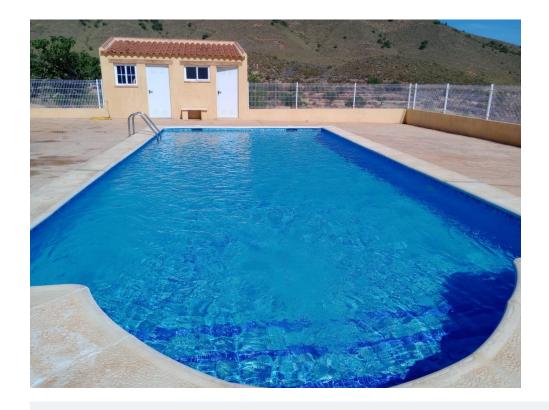

Plot area: 450000 m<sup>2</sup>

Airconditioning

Spectacular country house in Los Vivancos, El Margajón. Imagine waking up every morning surrounded by the natural beauty of 45 hectares of woodland, where birdsong and the whisper of the wind become the soundtrack of your life. This spectacular country house in Los Vivancos is the perfect place for those seeking a peaceful lifestyle in harmony with nature. The house has been completely renovated, preserving its rustic essence and offering a warm and welcoming atmosphere. With two floors and an attic, this home features a design that maximizes space and natural light. Upon entering, you'll be welcomed by a spacious living room with a fireplace, ideal for enjoying cozy evenings by the fire. The kitchen is fully equipped and offers ample space to prepare delicious meals. The open connection between the kitchen and the living room ensures that family togetherness is always a priority. The home features four spacious and bright bedrooms, each designed to provide the restful comfort you deserve. Additionally, the two modern and functional bathrooms are tailored to meet the needs of your daily life. Upstairs, the attic offers a versatile space that can be used as a playroom, office, or even a cozy reading nook. This special corner allows you to enjoy moments of peace and disconnection, surrounded by the tranquility of the natural surroundings. The exterior of the property is truly a paradise, featuring a private pool and spacious gardens. The irrigated areas provide an opportunity to grow your own plants and fully embrace the natural setting. Enjoy the perfect combination of comfort and serenity in this stunning country home.