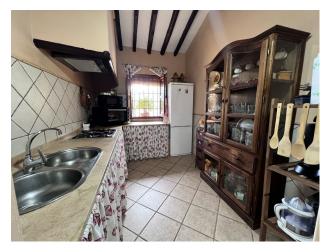

Plot area: 450000 m<sup>2</sup>

Airconditioning

Spectacular country house in Los Vivancos, El Margajón. Imagine waking up every morning surrounded by the natural beauty of 45 hectares of woodland, where birdsong and the whisper of the wind become the soundtrack of your life. This spectacular country house in Los Vivancos is the perfect place for those seeking a peaceful lifestyle in harmony with nature. The house has been completely renovated, preserving its rustic essence and offering a warm and welcoming atmosphere. With two floors and an attic, this home features a design that maximizes space and natural light. Upon entering, you'll be welcomed by a spacious living room with a fireplace, ideal for enjoying cozy evenings by the fire. The kitchen is fully equipped and offers ample space to prepare delicious meals. The open connection between the kitchen and the living room ensures that family togetherness is always a priority. The home features four spacious and bright bedrooms, each designed to provide the restful comfort you deserve. Additionally, the two modern and functional bathrooms are tailored to meet the needs of your daily life. Upstairs, the attic offers a versatile space that can be used as a playroom, office, or even a cozy reading nook. This special corner allows you to enjoy moments of peace and disconnection, surrounded by the tranquility of the natural surroundings. The exterior of the property is truly a paradise, featuring a private pool and spacious gardens. The irrigated areas provide an opportunity to grow your own plants and fully embrace the natural setting. Enjoy the perfect combination of comfort and serenity in this stunning country home.