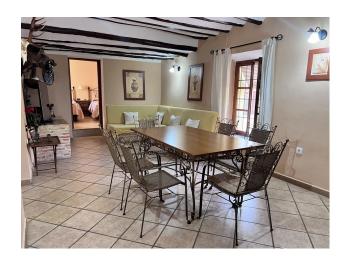

Plot area: 450000 m<sup>2</sup>

Airconditioning

Spectacular country house in Los Vivancos, El Margajón. Imagine waking up every morning surrounded by the natural beauty of 45 hectares of woodland, where birdsong and the whisper of the wind become the soundtrack of your life. This spectacular country house in Los Vivancos is the perfect place for those seeking a peaceful lifestyle in harmony with nature. The house has been completely renovated, preserving its rustic essence and offering a warm and welcoming atmosphere. With two floors and an attic, this home features a design that maximizes space and natural light. Upon entering, you'll be welcomed by a spacious living room with a fireplace, ideal for enjoying cozy evenings by the fire. The kitchen is fully equipped and offers ample space to prepare delicious meals. The open connection between the kitchen and the living room ensures that family togetherness is always a priority. The home features four spacious and bright bedrooms, each designed to provide the restful comfort you deserve. Additionally, the two modern and functional bathrooms are tailored to meet the needs of your daily life. Upstairs, the attic offers a versatile space that can be used as a playroom, office, or even a cozy reading nook. This special corner allows you to enjoy moments of peace and disconnection, surrounded by the tranquility of the natural surroundings. The exterior of the property is truly a paradise, featuring a private pool and spacious gardens. The irrigated areas provide an opportunity to grow your own plants and fully embrace the natural setting. Enjoy the perfect combination of comfort and serenity in this stunning country home.