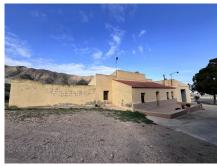

Plot area: 450000 m<sup>2</sup>

Airconditioning

Spectacular country house in Los Vivancos, El Margajón. Imagine waking up every morning surrounded by the natural beauty of 45 hectares of woodland, where birdsong and the whisper of the wind become the soundtrack of your life. This spectacular country house in Los Vivancos is the perfect place for those seeking a peaceful lifestyle in harmony with nature. The house has been completely renovated, preserving its rustic essence and offering a warm and welcoming atmosphere. With two floors and an attic, this home features a design that maximizes space and natural light. Upon entering, you'll be welcomed by a spacious living room with a fireplace, ideal for enjoying cozy evenings by the fire. The kitchen is fully equipped and offers ample space to prepare delicious meals. The open connection between the kitchen and the living room ensures that family togetherness is always a priority. The home features four spacious and bright bedrooms, each designed to provide the restful comfort you deserve. Additionally, the two modern and functional bathrooms are tailored to meet the needs of your daily life. Upstairs, the attic offers a versatile space that can be used as a playroom, office, or even a cozy reading nook. This special corner allows you to enjoy moments of peace and disconnection, surrounded by the tranquility of the natural surroundings. The exterior of the property is truly a paradise, featuring a private pool and spacious gardens. The irrigated areas provide an opportunity to grow your own plants and fully embrace the natural setting. Enjoy the perfect combination of comfort and serenity in this stunning country home.