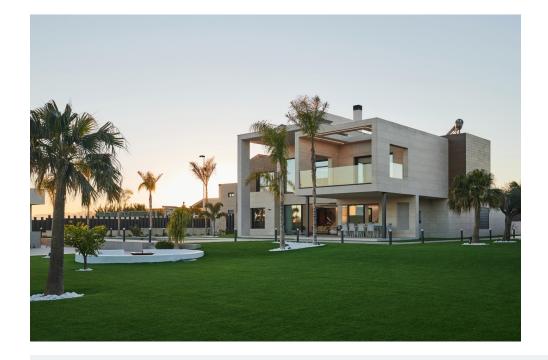

Lift

White goods

Impressive villa built in 2020 on a plot of almost 2.000m2 in the prestigious area near Murcia, with unique design and exceptional qualities. . . This villa offers you an exclusive home with much more than you can imagine, in terms of luxury, comfort, space, security and sustainability.. - 7 bedrooms, 2 of them on the ground floor. The master bedroom has a dressing room. - 5 complete bathrooms, 3 of them en-suite, plus 1 guest toilet. - 60m2 garage with electric car charger. - Laundry room. - Fantastic swimming pool with pre-installation for heating and jacuzzi.. - Underfloor heating throughout the house. - Aerothermics . - Ducted air conditioning. - Glazed fireplace. -Solar panels 8kw. - Barbecue. - Panic room. - Pre-installation for lift. - Electric blinds. - Integral security system, including alarm, reinforced walls and reinforced doors. - Cinema screen in master bedroom. - Automatic irrigation system. . Distributed over 2 floors plus solarium terrace, with large windows and large and bright spaces and 200m2 of porches, on a plot of almost 2.000m2, with a fantastic swimming pool and beautiful landscaped areas... Located in Los Conejos, a prestigious area close to Murcia, this villa offers you the opportunity to live a life of luxury, tranquillity and total security. Its privileged location also offers green and mountain views, proximity to natural surroundings and at the same time being close to all the necessary services and only 30 minutes from the international airport of Murcia and 45 minutes from the beach.