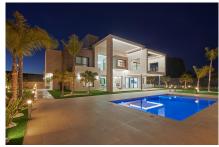

Lift

White goods

Impressive villa built in 2020 on a plot of almost 2.000m2 in the prestigious area near Murcia, with unique design and exceptional qualities. . . This villa offers you an exclusive home with much more than you can imagine, in terms of luxury, comfort, space, security and sustainability.. - 7 bedrooms, 2 of them on the ground floor. The master bedroom has a dressing room. - 5 complete bathrooms, 3 of them en-suite, plus 1 guest toilet. - 60m2 garage with electric car charger. - Laundry room. - Fantastic swimming pool with pre-installation for heating and jacuzzi.. - Underfloor heating throughout the house. - Aerothermics . - Ducted air conditioning. - Glazed fireplace. -Solar panels 8kw. - Barbecue. - Panic room. - Pre-installation for lift. - Electric blinds. - Integral security system, including alarm, reinforced walls and reinforced doors. - Cinema screen in master bedroom. - Automatic irrigation system. . Distributed over 2 floors plus solarium terrace, with large windows and large and bright spaces and 200m2 of porches, on a plot of almost 2.000m2, with a fantastic swimming pool and beautiful landscaped areas... Located in Los Conejos, a prestigious area close to Murcia, this villa offers you the opportunity to live a life of luxury, tranquillity and total security. Its privileged location also offers green and mountain views, proximity to natural surroundings and at the same time being close to all the necessary services and only 30 minutes from the international airport of Murcia and 45 minutes from the beach.