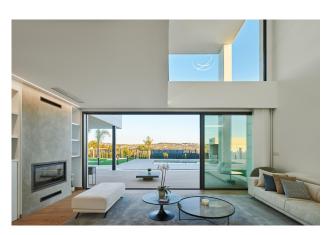

Lift

White goods

Impressive villa built in 2020 on a plot of almost 2.000m2 in the prestigious area near Murcia, with unique design and exceptional qualities. . . This villa offers you an exclusive home with much more than you can imagine, in terms of luxury, comfort, space, security and sustainability.. - 7 bedrooms, 2 of them on the ground floor. The master bedroom has a dressing room. - 5 complete bathrooms, 3 of them en-suite, plus 1 guest toilet. - 60m2 garage with electric car charger. - Laundry room. - Fantastic swimming pool with pre-installation for heating and jacuzzi.. - Underfloor heating throughout the house. - Aerothermics . - Ducted air conditioning. - Glazed fireplace. -Solar panels 8kw. - Barbecue. - Panic room. - Pre-installation for lift. - Electric blinds. - Integral security system, including alarm, reinforced walls and reinforced doors. - Cinema screen in master bedroom. - Automatic irrigation system. . Distributed over 2 floors plus solarium terrace, with large windows and large and bright spaces and 200m2 of porches, on a plot of almost 2.000m2, with a fantastic swimming pool and beautiful landscaped areas... Located in Los Conejos, a prestigious area close to Murcia, this villa offers you the opportunity to live a life of luxury, tranquillity and total security. Its privileged location also offers green and mountain views, proximity to natural surroundings and at the same time being close to all the necessary services and only 30 minutes from the international airport of Murcia and 45 minutes from the beach.