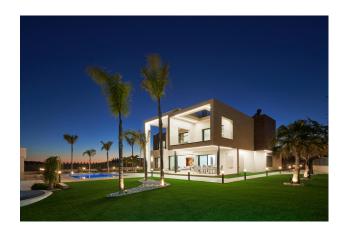

Lift

White goods

Impressive villa built in 2020 on a plot of almost 2.000m2 in the prestigious area near Murcia, with unique design and exceptional qualities. . . This villa offers you an exclusive home with much more than you can imagine, in terms of luxury, comfort, space, security and sustainability.. - 7 bedrooms, 2 of them on the ground floor. The master bedroom has a dressing room. - 5 complete bathrooms, 3 of them en-suite, plus 1 guest toilet. - 60m2 garage with electric car charger. - Laundry room. - Fantastic swimming pool with pre-installation for heating and jacuzzi.. - Underfloor heating throughout the house. - Aerothermics . - Ducted air conditioning. - Glazed fireplace. -Solar panels 8kw. - Barbecue. - Panic room. - Pre-installation for lift. - Electric blinds. - Integral security system, including alarm, reinforced walls and reinforced doors. - Cinema screen in master bedroom. - Automatic irrigation system. . Distributed over 2 floors plus solarium terrace, with large windows and large and bright spaces and 200m2 of porches, on a plot of almost 2.000m2, with a fantastic swimming pool and beautiful landscaped areas... Located in Los Conejos, a prestigious area close to Murcia, this villa offers you the opportunity to live a life of luxury, tranquillity and total security. Its privileged location also offers green and mountain views, proximity to natural surroundings and at the same time being close to all the necessary services and only 30 minutes from the international airport of Murcia and 45 minutes from the beach.