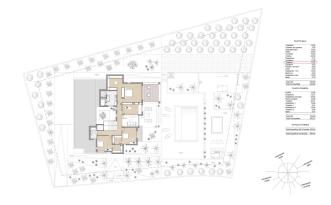

## Immo Moment 7 bedroom Detached Villa in Molina De Segura

Ref: M-9805598

€1,280,000

Property type: Detached Villa

Location: Molina De Segura

Bedrooms: 7 Bathrooms: 5 Swimming pool: Yes

House area: 550 m<sup>2</sup>

Plot area:

1987 m<sup>2</sup>

Alarm system

Terrace

Airconditioning

Central heating

Solarium

Barbecue

Lift

White goods

Impressive villa built in 2020 on a plot of almost 2.000m2 in the prestigious area near Murcia, with unique design and exceptional qualities. . . This villa offers you an exclusive home with much more than you can imagine, in terms of luxury, comfort, space, security and sustainability.. - 7 bedrooms, 2 of them on the ground floor. The master bedroom has a dressing room. - 5 complete bathrooms, 3 of them en-suite, plus 1 guest toilet. - 60m2 garage with electric car charger. - Laundry room. - Fantastic swimming pool with pre-installation for heating and jacuzzi.. - Underfloor heating throughout the house. - Aerothermics . - Ducted air conditioning. - Glazed fireplace. -Solar panels 8kw. - Barbecue. - Panic room. - Pre-installation for lift. - Electric blinds. - Integral security system, including alarm, reinforced walls and reinforced doors. - Cinema screen in master bedroom. - Automatic irrigation system. . Distributed over 2 floors plus solarium terrace, with large windows and large and bright spaces and 200m2 of porches, on a plot of almost 2.000m2, with a fantastic swimming pool and beautiful landscaped areas... Located in Los Conejos, a prestigious area close to Murcia, this villa offers you the opportunity to live a life of luxury, tranquillity and total security. Its privileged location also offers green and mountain views, proximity to natural surroundings and at the same time being close to all the necessary services and only 30 minutes from the international airport of Murcia and 45 minutes from the beach.