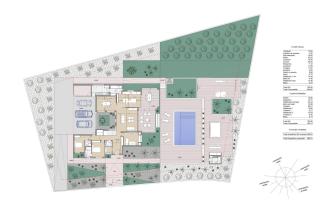

## Immo Moment 7 bedroom Detached Villa in Molina De Segura

Ref: M-9805598

€1,280,000

Property type: Detached Villa

Location: Molina De Segura

Bedrooms: 7 Bathrooms: 5 Swimming pool: Yes

House area: 550 m<sup>2</sup>

Plot area:

1987 m<sup>2</sup>

Alarm system

Terrace

Airconditioning

Central heating

Solarium

Barbecue

Lift

White goods

Impressive villa built in 2020 on a plot of almost 2.000m2 in the prestigious area near Murcia, with unique design and exceptional qualities. . . This villa offers you an exclusive home with much more than you can imagine, in terms of luxury, comfort, space, security and sustainability.. - 7 bedrooms, 2 of them on the ground floor. The master bedroom has a dressing room. - 5 complete bathrooms, 3 of them en-suite, plus 1 guest toilet. - 60m2 garage with electric car charger. - Laundry room. - Fantastic swimming pool with pre-installation for heating and jacuzzi.. - Underfloor heating throughout the house. - Aerothermics . - Ducted air conditioning. - Glazed fireplace. -Solar panels 8kw. - Barbecue. - Panic room. - Pre-installation for lift. - Electric blinds. - Integral security system, including alarm, reinforced walls and reinforced doors. - Cinema screen in master bedroom. - Automatic irrigation system. . Distributed over 2 floors plus solarium terrace, with large windows and large and bright spaces and 200m2 of porches, on a plot of almost 2.000m2, with a fantastic swimming pool and beautiful landscaped areas... Located in Los Conejos, a prestigious area close to Murcia, this villa offers you the opportunity to live a life of luxury, tranquillity and total security. Its privileged location also offers green and mountain views, proximity to natural surroundings and at the same time being close to all the necessary services and only 30 minutes from the international airport of Murcia and 45 minutes from the beach.