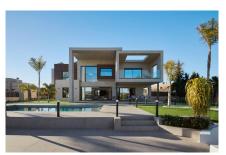

Lift

White goods

Impressive villa built in 2020 on a plot of almost 2.000m2 in the prestigious area near Murcia, with unique design and exceptional qualities. . . This villa offers you an exclusive home with much more than you can imagine, in terms of luxury, comfort, space, security and sustainability.. - 7 bedrooms, 2 of them on the ground floor. The master bedroom has a dressing room. - 5 complete bathrooms, 3 of them en-suite, plus 1 guest toilet. - 60m2 garage with electric car charger. - Laundry room. - Fantastic swimming pool with pre-installation for heating and jacuzzi.. - Underfloor heating throughout the house. - Aerothermics . - Ducted air conditioning. - Glazed fireplace. -Solar panels 8kw. - Barbecue. - Panic room. - Pre-installation for lift. - Electric blinds. - Integral security system, including alarm, reinforced walls and reinforced doors. - Cinema screen in master bedroom. - Automatic irrigation system. . Distributed over 2 floors plus solarium terrace, with large windows and large and bright spaces and 200m2 of porches, on a plot of almost 2.000m2, with a fantastic swimming pool and beautiful landscaped areas... Located in Los Conejos, a prestigious area close to Murcia, this villa offers you the opportunity to live a life of luxury, tranquillity and total security. Its privileged location also offers green and mountain views, proximity to natural surroundings and at the same time being close to all the necessary services and only 30 minutes from the international airport of Murcia and 45 minutes from the beach.