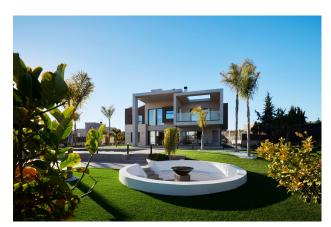

Lift

White goods

Impressive villa built in 2020 on a plot of almost 2.000m2 in the prestigious area near Murcia, with unique design and exceptional qualities. . . This villa offers you an exclusive home with much more than you can imagine, in terms of luxury, comfort, space, security and sustainability.. - 7 bedrooms, 2 of them on the ground floor. The master bedroom has a dressing room. - 5 complete bathrooms, 3 of them en-suite, plus 1 guest toilet. - 60m2 garage with electric car charger. - Laundry room. - Fantastic swimming pool with pre-installation for heating and jacuzzi.. - Underfloor heating throughout the house. - Aerothermics . - Ducted air conditioning. - Glazed fireplace. -Solar panels 8kw. - Barbecue. - Panic room. - Pre-installation for lift. - Electric blinds. - Integral security system, including alarm, reinforced walls and reinforced doors. - Cinema screen in master bedroom. - Automatic irrigation system. . Distributed over 2 floors plus solarium terrace, with large windows and large and bright spaces and 200m2 of porches, on a plot of almost 2.000m2, with a fantastic swimming pool and beautiful landscaped areas... Located in Los Conejos, a prestigious area close to Murcia, this villa offers you the opportunity to live a life of luxury, tranquillity and total security. Its privileged location also offers green and mountain views, proximity to natural surroundings and at the same time being close to all the necessary services and only 30 minutes from the international airport of Murcia and 45 minutes from the beach.