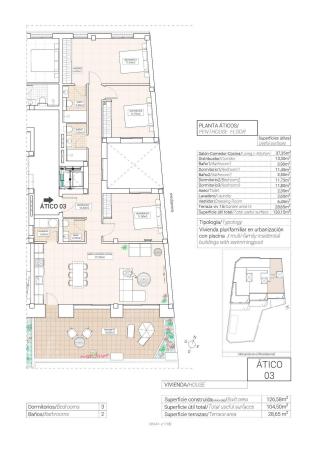

## €305,000

Sales - Rentals - Management

| Property type : Penthouse       | Swimming pool : Communal | House area :    | 126 m²            |
|---------------------------------|--------------------------|-----------------|-------------------|
| Location : Hondón de las Nieves |                          | Terraces area : | 28 m <sup>2</sup> |
| Bedrooms: 3                     |                          | Beach :         | 37 Km             |
| Bathrooms : 2                   |                          |                 |                   |
|                                 |                          |                 |                   |
|                                 |                          |                 |                   |