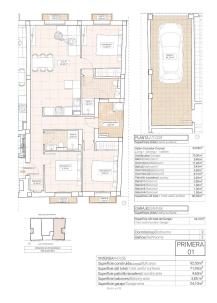

## ImmoMoment 3 bedroom Apartment in Hondón de las Nieves

€250,000

Ref: CBN8772

**Property type:** Apartment

**Location :** Hondón de las Nieves

Bedrooms: 3 Bathrooms: 2 Swimming pool: No

**House area:** 

92 m<sup>2</sup>

Each apartment is built with premium materials and finishes, ensuring both style and functionality:

Spacious interiors with open-plan layouts.

Fully furnished kitchens with granite countertops.

High-end bathrooms with built-in cisterns and top-quality sanitary fittings.

Private garage on the ground floor included.

Elevator access for convenience.

Additionally, solar panels are installed on the rooftop to enhance energy efficiency and reduce utility costs.