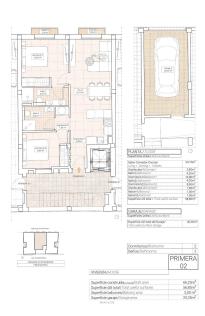

## €198,000

Sales - Rentals - Management

Property type : Apartment **Location :** Hondón de las Nieves Bedrooms: 2 Bathrooms: 2

Swimming pool : No

| House area :    | 66 m² |
|-----------------|-------|
| Terraces area : | 2 m²  |
| Beach :         | 37 Km |