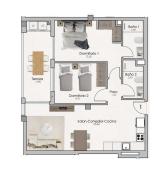

## €255,000

Ref: CBN8753 Sales - Rentals - Management

| Property type : Apartment                                | Swimming pool : Communal | House area :                | 76 m <sup>2</sup> |
|----------------------------------------------------------|--------------------------|-----------------------------|-------------------|
| Location : Santa Pola                                    |                          |                             |                   |
| Bedrooms: 2                                              |                          |                             |                   |
| Bathrooms: 2                                             |                          |                             |                   |
|                                                          |                          |                             |                   |
| <ul><li>Gymnasium</li><li>Pre-air conditioning</li></ul> | ✓ Lift                   | <ul> <li>Terrace</li> </ul> |                   |

## NEW BUILD RESIDENTIAL COMPLEX IN SANTA POLA

New Build modern gated residential complex consisting of 1, 2 and 3 bedroom apartments and penthouses with 2 complete bathrooms. The complex consists of 4 staircases of flats with spacious landscaped communal areas, including swimming pool, relaxation area and gymnasium.