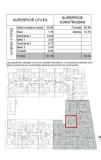

## €255,000

Ref: CBN8753 Sales - Rentals - Management

| Property type : Apartment                                | Swimming pool : Communal | House area :                | 76 m <sup>2</sup> |
|----------------------------------------------------------|--------------------------|-----------------------------|-------------------|
| Location : Santa Pola                                    |                          |                             |                   |
| Bedrooms: 2                                              |                          |                             |                   |
| Bathrooms: 2                                             |                          |                             |                   |
|                                                          |                          |                             |                   |
| <ul><li>Gymnasium</li><li>Pre-air conditioning</li></ul> | ✓ Lift                   | <ul> <li>Terrace</li> </ul> |                   |