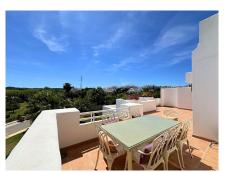

The penthouse is modern and spacious in design, with large windows that allow in natural light and offer stunning views, with an open layout that integrates the living room, dining room and kitchen, creating a perfect environment for entertaining and relaxing, relaxation. Furthermore, one of the most notable features of the penthouse is its spacious terrace, which offers space for dining alfresco, relaxing on comfortable outdoor furniture or even having a barbecue area. From the terrace, residents can enjoy unparalleled panoramic views while enjoying the Mediterranean climate.