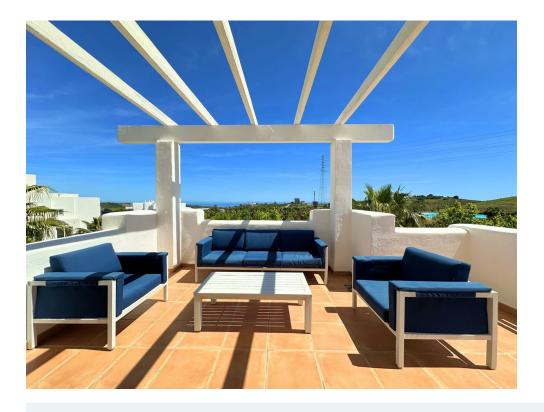

The penthouse is modern and spacious in design, with large windows that allow in natural light and offer stunning views, with an open layout that integrates the living room, dining room and kitchen, creating a perfect environment for entertaining and relaxing, relaxation. Furthermore, one of the most notable features of the penthouse is its spacious terrace, which offers space for dining alfresco, relaxing on comfortable outdoor furniture or even having a barbecue area. From the terrace, residents can enjoy unparalleled panoramic views while enjoying the Mediterranean climate.