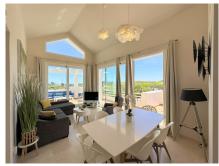

The penthouse is modern and spacious in design, with large windows that allow in natural light and offer stunning views, with an open layout that integrates the living room, dining room and kitchen, creating a perfect environment for entertaining and relaxing, relaxation. Furthermore, one of the most notable features of the penthouse is its spacious terrace, which offers space for dining alfresco, relaxing on comfortable outdoor furniture or even having a barbecue area. From the terrace, residents can enjoy unparalleled panoramic views while enjoying the Mediterranean climate.