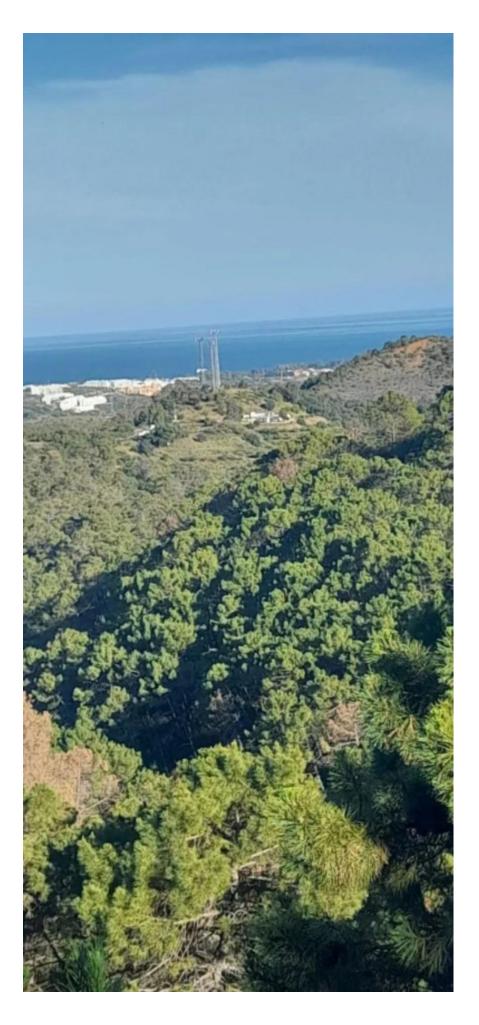

Impressive views of the sea and the mountains.

Located in Camino Viejo del Reloj, about 3 km or 5 minutes appropriately from the Monte Selwo Urbanization. Vegetation of pines, kermes oak, mastic trees, rockroses, wild olive trees. Wild plants such as chamomile, lavender, mint, boletus, etc.

Land, Selwo, Costa del Sol. Garden/Plot 7632 m².

Setting: Close To Forest. Orientation: South. Pool: Room For Pool.

Views: Sea, Mountain, Panoramic.

Garden: Private.