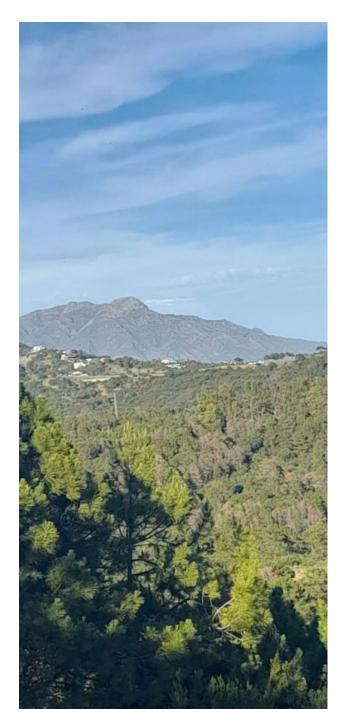

Impressive views of the sea and the mountains.

Located in Camino Viejo del Reloj, about 3 km or 5 minutes appropriately from the Monte Selwo Urbanization. Vegetation of pines, kermes oak, mastic trees, rockroses, wild olive trees. Wild plants such as chamomile, lavender, mint, boletus, etc.

Land, Selwo, Costa del Sol. Garden/Plot 7632 m².

Setting: Close To Forest. Orientation: South. Pool: Room For Pool.

Views: Sea, Mountain, Panoramic.

Garden: Private.