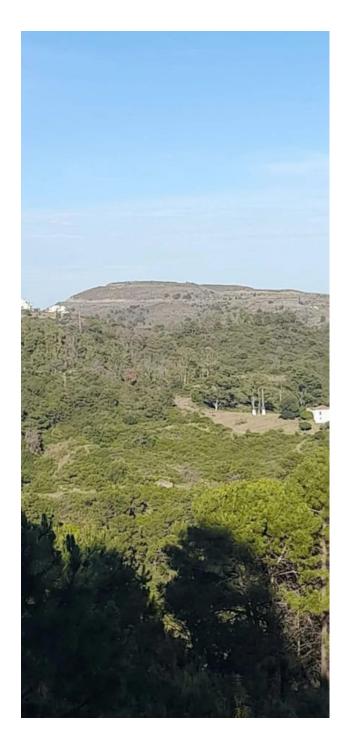

Impressive views of the sea and the mountains.

Located in Camino Viejo del Reloj, about 3 km or 5 minutes appropriately from the Monte Selwo Urbanization. Vegetation of pines, kermes oak, mastic trees, rockroses, wild olive trees. Wild plants such as chamomile, lavender, mint, boletus, etc.

Land, Selwo, Costa del Sol. Garden/Plot 7632 m².

Setting: Close To Forest. Orientation: South. Pool: Room For Pool.

Views: Sea, Mountain, Panoramic.

Garden: Private.