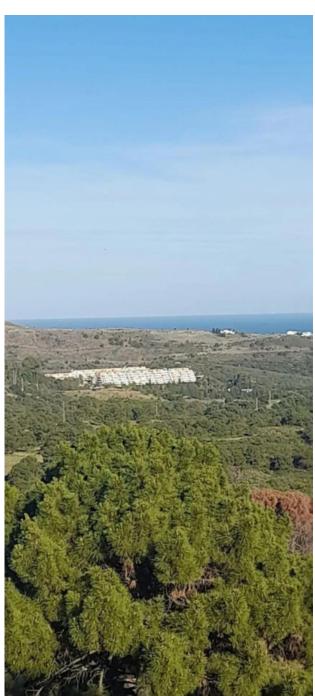

Impressive views of the sea and the mountains.

Located in Camino Viejo del Reloj, about 3 km or 5 minutes appropriately from the Monte Selwo Urbanization. Vegetation of pines, kermes oak, mastic trees, rockroses, wild olive trees. Wild plants such as chamomile, lavender, mint, boletus, etc.

Land, Selwo, Costa del Sol. Garden/Plot 7632 m².

Setting: Close To Forest. Orientation: South. Pool: Room For Pool.

Views: Sea, Mountain, Panoramic.

Garden: Private.