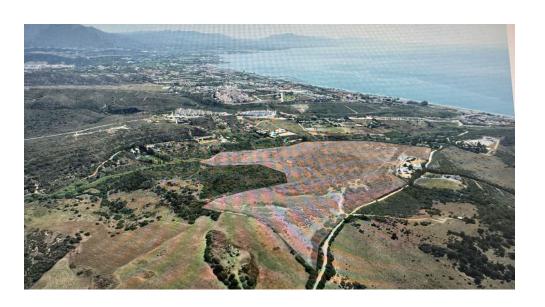

## 0 bedroom Plot in Manilva

Ref: RSR4870576

Property type : Plot Location : Manilva Bedrooms : 0 Bathrooms : 0

Swimming pool : No

Plot area :

336431 m<sup>2</sup>

An exceptional estate for sale in Martagina, Manilva, located just minutes from Sotogrande. This large plot boasts a prime location with sweeping views of the Mediterranean Sea. Set on a spacious plot, this property is ideally suited for large-scale educational, healthcare, sports, leisure, and other developments—an outstanding investment opportunity in a highly desirable area brimming with potential. Strategically positioned near Sotogrande, this estate offers easy access to major routes and amenities while providing a tranquil, scenic setting. Its proximity to the Mediterranean ensures stunning sea views and a serene natural backdrop, blending convenience with relaxation. Perfect for Large-Scale Projects: Spanning 34.2 hectares, this expansive and adaptable property is perfect for a variety of projects. From educational institutions to healthcare complexes, premier sports facilities, or leisure and entertainment hubs, the opportunities are vast. Its prime location and breathtaking views make it an ideal foundation for visionary developments.