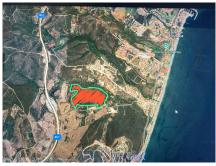

## 0 bedroom Plot in Manilva

Ref: RSR4870576

Property type : Plot Location : Manilva Bedrooms : 0 Bathrooms : 0

Swimming pool : No

Plot area :

336431 m<sup>2</sup>

An exceptional estate for sale in Martagina, Manilva, located just minutes from Sotogrande. This large plot boasts a prime location with sweeping views of the Mediterranean Sea. Set on a spacious plot, this property is ideally suited for large-scale educational, healthcare, sports, leisure, and other developments—an outstanding investment opportunity in a highly desirable area brimming with potential. Strategically positioned near Sotogrande, this estate offers easy access to major routes and amenities while providing a tranquil, scenic setting. Its proximity to the Mediterranean ensures stunning sea views and a serene natural backdrop, blending convenience with relaxation. Perfect for Large-Scale Projects: Spanning 34.2 hectares, this expansive and adaptable property is perfect for a variety of projects. From educational institutions to healthcare complexes, premier sports facilities, or leisure and entertainment hubs, the opportunities are vast. Its prime location and breathtaking views make it an ideal foundation for visionary developments.