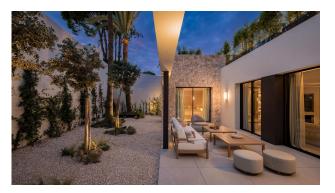

An outstanding design villa which with its frontline golf position is all about entertainment and golf.

Stepping into the villa you are welcomed by a modern and sleek living space with a nice design kitchen in an open plan to the dining and living room. Through the large floor to ceiling glass doors, you'll get an amazing view over the golf course of Los Naranjos. Furthermore, on this level there's 4 bedrooms, all en-suite and with its own terrace. The master bedroom with its almost 40 m2 includes a walk-in closet and designer bathroom in an open plan to create that luxurious suite feeling.

The pool area and terrace offer a south orientation with nice views over the golf course and sun all day.

The roof terrace is every entertainer's dream. Here's you'll find the outdoor kitchen, seating and dining areas, outdoor cinema, and a DROP spa. All offering amazing views over the golf course and valley.