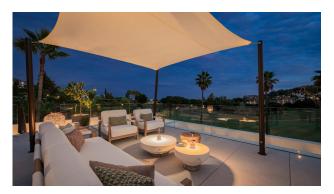

An outstanding design villa which with its frontline golf position is all about entertainment and golf.

Stepping into the villa you are welcomed by a modern and sleek living space with a nice design kitchen in an open plan to the dining and living room. Through the large floor to ceiling glass doors, you'll get an amazing view over the golf course of Los Naranjos. Furthermore, on this level there's 4 bedrooms, all en-suite and with its own terrace. The master bedroom with its almost 40 m2 includes a walk-in closet and designer bathroom in an open plan to create that luxurious suite feeling.

The pool area and terrace offer a south orientation with nice views over the golf course and sun all day.

The roof terrace is every entertainer's dream. Here's you'll find the outdoor kitchen, seating and dining areas, outdoor cinema, and a DROP spa. All offering amazing views over the golf course and valley.