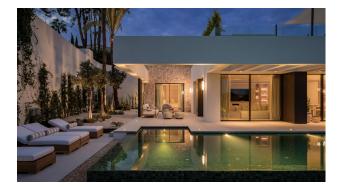

The pool area and terrace offer a south orientation with nice views over the golf course and sun all day.

The roof terrace is every entertainer's dream. Here's you'll find the outdoor kitchen, seating and dining areas, outdoor cinema, and a DROP spa. All offering amazing views over the golf course and valley.