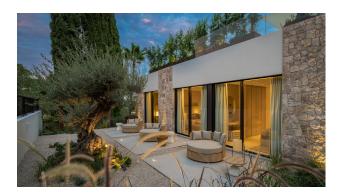

An outstanding design villa which with its frontline golf position is all about entertainment and golf.

Stepping into the villa you are welcomed by a modern and sleek living space with a nice design kitchen in an open plan to the dining and living room. Through the large floor to ceiling glass doors, you'll get an amazing view over the golf course of Los Naranjos. Furthermore, on this level there's 4 bedrooms, all en-suite and with its own terrace. The master bedroom with its almost 40 m2 includes a walk-in closet and designer bathroom in an open plan to create that luxurious suite feeling.

The pool area and terrace offer a south orientation with nice views over the golf course and sun all day.

The roof terrace is every entertainer's dream. Here's you'll find the outdoor kitchen, seating and dining areas, outdoor cinema, and a DROP spa. All offering amazing views over the golf course and valley.