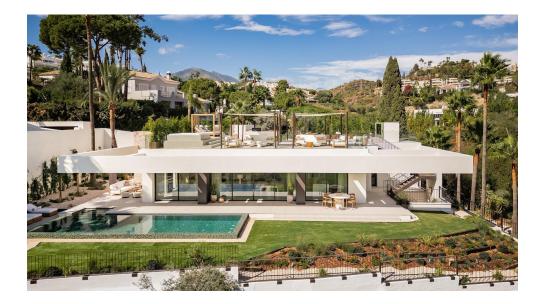

An outstanding design villa which with its frontline golf position is all about entertainment and golf.

Stepping into the villa you are welcomed by a modern and sleek living space with a nice design kitchen in an open plan to the dining and living room. Through the large floor to ceiling glass doors, you'll get an amazing view over the golf course of Los Naranjos. Furthermore, on this level there's 4 bedrooms, all en-suite and with its own terrace. The master bedroom with its almost 40 m2 includes a walk-in closet and designer bathroom in an open plan to create that luxurious suite feeling.

The pool area and terrace offer a south orientation with nice views over the golf course and sun all day.

The roof terrace is every entertainer's dream. Here's you'll find the outdoor kitchen, seating and dining areas, outdoor cinema, and a DROP spa. All offering amazing views over the golf course and valley.

In the basement there's a gym, home office and laundry.

Total built closed: 380 m2 (ground floor + basement) Total built unclosed: 305 m<sup>2</sup> (rooftop terrace and covered terraces) Total built: 685 m2 (closed + unclosed) Plot: 960 m2 4 bedrooms 5 bathrooms 1nga@stntoileMoment.es