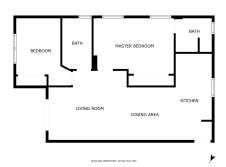

## €345,000

| Property type : Penthouse<br>Location : Carvajal<br>Bedrooms : 2<br>Bathrooms : 2                      | Swimming pool : Private<br>Views : Sea views                                | House area :<br>Plot area :                                 | 95 m²<br>125 m² |
|--------------------------------------------------------------------------------------------------------|-----------------------------------------------------------------------------|-------------------------------------------------------------|-----------------|
| <ul> <li>close to shops</li> <li>Fitted wardrobes</li> <li>Terrace</li> <li>Airconditioning</li> </ul> | <ul> <li>Close to beach</li> <li>Storage room</li> <li>Furnished</li> </ul> | <ul><li>Tennis court</li><li>Lift</li><li>Jacuzzi</li></ul> |                 |

The bedrooms are spacious and bright, and as a top-floor corner unit, this home provides perfect tranquility and privacy. Thanks to the renovation, the apartment is completely move-in ready, ideal for those who value style, functionality, and spectacular views in one package. This property invites you to embrace life by the Mediterranean coast.