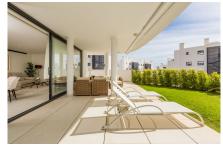

The apartment features a cozy living room, a fully equipped kitchen ideal for preparing meals, and a private garden of 29 square meters, perfect for relaxing or entertaining outdoors. It also includes two terraces: one measuring 45 square meters and the other 39 square meters, offering plenty of outdoor space for dining, lounging, or enjoying the Mediterranean breeze.