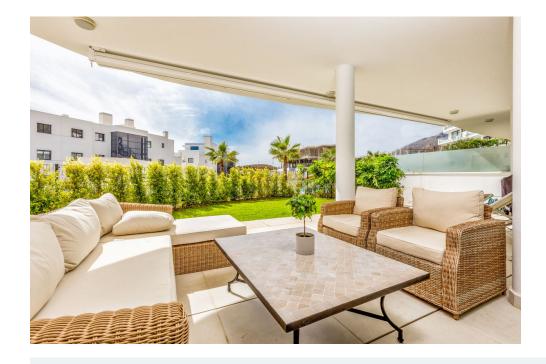

Storage room

Terrace

Airconditioning

Tennis court

Lift

White goods

Modern Apartment in Fuengirola - Prime Location & Coastal Comfort

This bright and spacious 2-bedroom, 2-bathroom apartment offers everything you need for relaxed and modern living. Located just 1.8 km from the beach, it's perfect for enjoying sunny days by the sea or exploring the vibrant surroundings of Fuengirola.

The apartment features a cozy living room, a fully equipped kitchen ideal for preparing meals, and a private garden of 29 square meters, perfect for relaxing or entertaining outdoors. It also includes two terraces: one measuring 45 square meters and the other 39 square meters, offering plenty of outdoor space for dining, lounging, or enjoying the Mediterranean breeze.