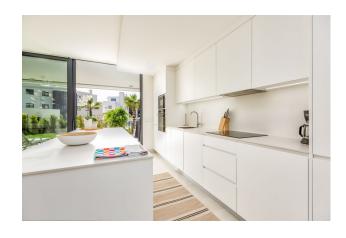

The apartment features a cozy living room, a fully equipped kitchen ideal for preparing meals, and a private garden of 29 square meters, perfect for relaxing or entertaining outdoors. It also includes two terraces: one measuring 45 square meters and the other 39 square meters, offering plenty of outdoor space for dining, lounging, or enjoying the Mediterranean breeze.