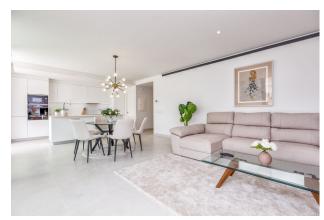

The apartment features a cozy living room, a fully equipped kitchen ideal for preparing meals, and a private garden of 29 square meters, perfect for relaxing or entertaining outdoors. It also includes two terraces: one measuring 45 square meters and the other 39 square meters, offering plenty of outdoor space for dining, lounging, or enjoying the Mediterranean breeze.