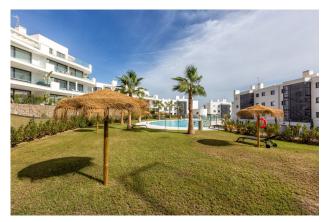

Storage room

Terrace

Airconditioning

Tennis court

Lift

White goods

Modern Apartment in Fuengirola - Prime Location & Coastal Comfort

This bright and spacious 2-bedroom, 2-bathroom apartment offers everything you need for relaxed and modern living. Located just 1.8 km from the beach, it's perfect for enjoying sunny days by the sea or exploring the vibrant surroundings of Fuengirola.

With 2 private parking spaces, a large storage room with direct access from one of the garage spaces, and a gated community for added security, convenience is guaranteed. Residents enjoy access to a communal pool, and for added luxury, the nearby Hilton Hotel offers spa and dining facilities (additional fee).

## Details:

- 2 Bedrooms | 2 Bathrooms | Private Garden (29 m²)
- 2 Parking Spaces | Big Storage Room
- 2 Terraces (45 m<sup>2</sup> and 39 m<sup>2</sup>) | Gated Community | Communal Pool Info@Inorment.es www.ImmoMoment.es