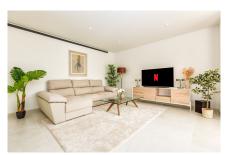

The apartment features a cozy living room, a fully equipped kitchen ideal for preparing meals, and a private garden of 29 square meters, perfect for relaxing or entertaining outdoors. It also includes two terraces: one measuring 45 square meters and the other 39 square meters, offering plenty of outdoor space for dining, lounging, or enjoying the Mediterranean breeze.