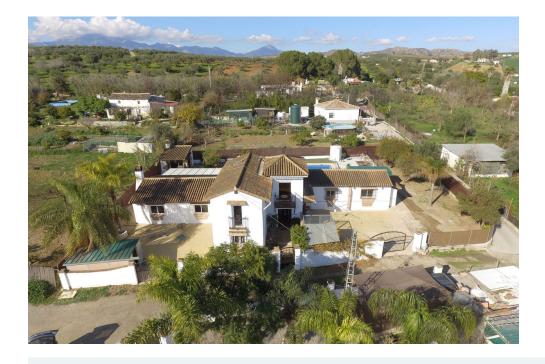

## Immo Moment 6 bedroom Detached Villa in Coin

Ref: RSR4918309

€595,000

Property type: Detached Villa

Location: Coin Bedrooms: 6

Bathrooms: 3

Swimming pool: Private

Garden: Private

White goods

**Fireplace** 

Airconditioning

Charming Rustic Home with Distinctive Character - Step into this inviting 6 bedroom rural property, blending rustic charm with modern comfort. Renovated and expanded between 2002-2007, this spacious equestrian home features beautiful details, including warm terracotta tile flooring, exposed wooden beams, and unique textured walls that exude a comfortable Mediterranean vibe.

The walled property houses 2 separate patios at the front of the building, a generous covered rear terrace perfect for outdoor entertaining, and a large private swimming pool with outdoor kitchen adjacent.

With a south-facing orientation, views are across the breathtaking countryside, overlooking the property's wellmaintained paddock, stables and tack room (fully serviced with electricity and hot/cold water). An OCA license for 5 horse has been granted. Various outbuildings, storage and functional workshops complete the property. The current owners have an ongoing contract to rent additional land from a neighbouring property, which can be transferable.