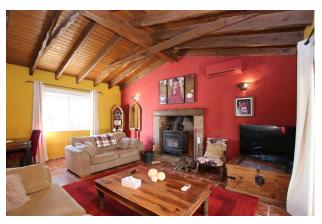

White goods

**Fireplace** 

Airconditioning

Charming Rustic Home with Distinctive Character - Step into this inviting 6 bedroom rural property, blending rustic charm with modern comfort. Renovated and expanded between 2002-2007, this spacious equestrian home features beautiful details, including warm terracotta tile flooring, exposed wooden beams, and unique textured walls that exude a comfortable Mediterranean vibe.

The interior boasts a spacious living area with ample natural light, creating a welcoming ambiance. Vaulted ceilings on both lower and upper floor enhance the sense of space, while traditional wooden doors add a touch of authenticity. The property's layout is both practical and versatile, offering comfortable family living, including plenty of space for quests and home offices.