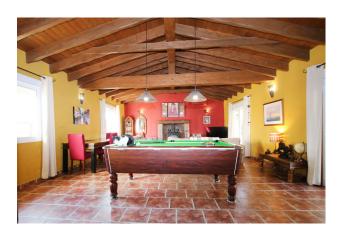

The interior boasts a spacious living area with ample natural light, creating a welcoming ambiance. Vaulted ceilings on both lower and upper floor enhance the sense of space, while traditional wooden doors add a touch of authenticity. The property's layout is both practical and versatile, offering comfortable family living, including plenty of space for quests and home offices.

With its distinctive character and flexible spaces, this villa offers the ideal combination of charm and functionality. Perfect for those seeking a home with warmth and individuality, this is a rare find that must be seen to be fully appreciated. Located in one of the Valle del Guadalhorce's most beautiful areas, next to the unspoilt Rio Grande, just 12 minutes' drive (6km) from Coín's supermarkets, shopping centre and great selection of bars, restaurants, schools and facilities.