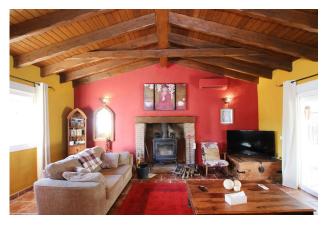

White goods

**Fireplace** 

Airconditioning

Charming Rustic Home with Distinctive Character - Step into this inviting 6 bedroom rural property, blending rustic charm with modern comfort. Renovated and expanded between 2002-2007, this spacious equestrian home features beautiful details, including warm terracotta tile flooring, exposed wooden beams, and unique textured walls that exude a comfortable Mediterranean vibe.

The interior boasts a spacious living area with ample natural light, creating a welcoming ambiance. Vaulted ceilings on both lower and upper floor enhance the sense of space, while traditional wooden doors add a touch of authenticity. The property's layout is both practical and versatile, offering comfortable family living, including plenty of space for quests and home offices.