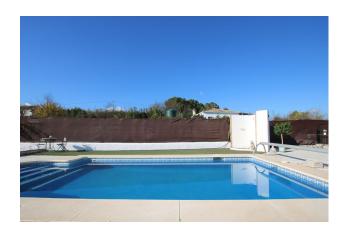

The walled property houses 2 separate patios at the front of the building, a generous covered rear terrace perfect for outdoor entertaining, and a large private swimming pool with outdoor kitchen adjacent.