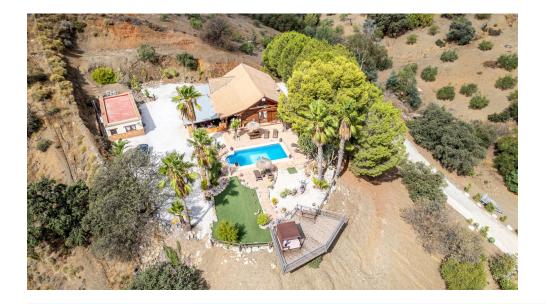

## ImmoMoment 6 bedroom Country house in Alhaurín el Grande

Property type: Country house

Location : Alhaurín el Grande

**Bedrooms:** 6 Bathrooms: 5 **Swimming pool:** Private

Garden: Private

Orientation: East

Views: Mountain views Parking: Closed Garage House area: 450 m<sup>2</sup>

Plot area: 5523 m<sup>2</sup>

WiFi

**Fireplace** 

Terrace

Jacuzzi

Guest house

Alarm system

- Panoramic, near 360 views of endless and varied vistas
- Main, two-bedroom wooden house, imported from Northern Europe
- Secondary, two-bedroom, two-bathroom accommodation for additional visitors
- Pool and infinity dining terrace plus hot tub
- Several entertainment areas, BBQ, dining areas and bar
- Two-bedroom owners' bungalow with parking area, garden and dining terrace
- One bedroom guest studio
- Garage and workshop
- Stand-alone pump room for water storage
- Numerous storage containers
- Additional workshop and storeroom
- Considerable hard standing areas
- Concrete driveway and parking areas
- Room and hard standing for several RV's or Boats
- 5500m2 plot, mostly usable and awaiting a new owner!