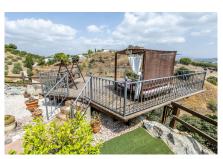

- Panoramic, near 360 views of endless and varied vistas
- Main, two-bedroom wooden house, imported from Northern Europe
- Secondary, two-bedroom, two-bathroom accommodation for additional visitors
- Pool and infinity dining terrace plus hot tub
- Several entertainment areas, BBQ, dining areas and bar
- Two-bedroom owners' bungalow with parking area, garden and dining terrace
- One bedroom guest studio
- Garage and workshop
- Stand-alone pump room for water storage
- Numerous storage containers
- Additional workshop and storeroom
- Considerable hard standing areas
- Concrete driveway and parking areas
- Room and hard standing for several RV's or Boats
- 5500m2 plot, mostly usable and awaiting a new owner!