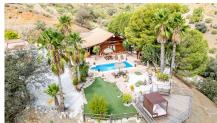

- Panoramic, near 360 views of endless and varied vistas
- Main, two-bedroom wooden house, imported from Northern Europe
- Secondary, two-bedroom, two-bathroom accommodation for additional visitors
- Pool and infinity dining terrace plus hot tub
- Several entertainment areas, BBQ, dining areas and bar
- Two-bedroom owners' bungalow with parking area, garden and dining terrace
- One bedroom guest studio
- Garage and workshop
- Stand-alone pump room for water storage
- Numerous storage containers
- Additional workshop and storeroom
- Considerable hard standing areas
- Concrete driveway and parking areas
- Room and hard standing for several RV's or Boats
- 5500m2 plot, mostly usable and awaiting a new owner!