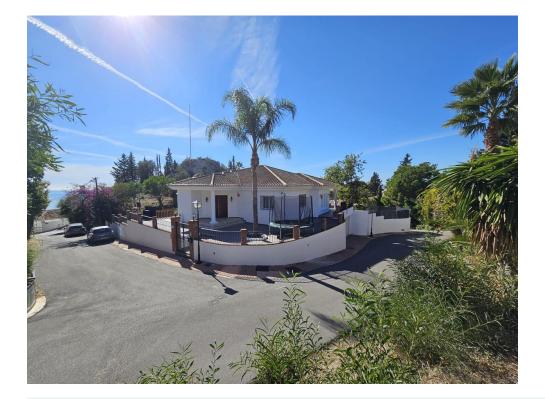

## ImmoMoment 5 bedroom Detached Villa in **Benalmadena** Ref: RSR4927318

## €1,750,000

Sales - Rentals - Management

| Property type : Detached Villa<br>Location : Benalmadena<br>Bedrooms : 5<br>Bathrooms : 5 | Swimming pool : Private<br>Garden : Private<br>Orientation : South<br>Views : Sea views<br>Parking : Closed Garage | House area :<br>Plot area :                 | 412 m²<br>1091 m² |
|-------------------------------------------------------------------------------------------|--------------------------------------------------------------------------------------------------------------------|---------------------------------------------|-------------------|
| <ul> <li>Close to golf</li> <li>Solarium</li> <li>Airconditioning</li> </ul>              | <ul><li>Fitted wardrobes</li><li>White goods</li><li>Barbecue</li></ul>                                            | <ul><li>Terrace</li><li>Furnished</li></ul> |                   |

Wonderful villa located in the beautiful town of Benalmadena Pueblo. Nestled in the prestigious community of La Capellanía, this villa combines exclusivity with charm.

With 1091 square meters, this plot is the perfect canvas for the beautiful home that rises above it. The home itself is a masterpiece of design and comfort, it is distributed over two levels and consists of a spacious entrance hall, five bedrooms each with its own bathroom, a large living-dining room with a terrace from which you have beautiful views of the sea and the garden and finally a magnificent fully equipped main kitchen and a second kitchen.