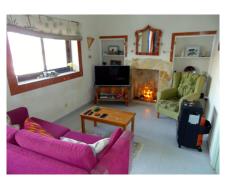

Surprisingly large traditional Town House in the "old Town" close to the Town hall.

Public Car Park less than 50 Meters from the front Door.

The front door leads direct into the Lounge area.

Off this is a good sized double bedroom. This could be opened up to an open plan Dining area.