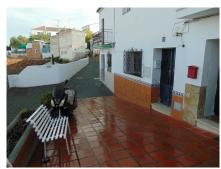

A passageway leads past the Stairs to the Kitchen this is fully fitted and is a very generous size.

To the Rear is the Family Bathroom with shower...

A door leads out to a Tiled rear patio area.

Steps lead up to the first floor middle terrace at the rear of the house.