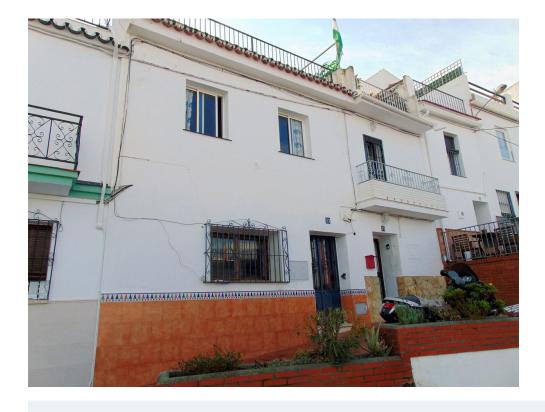

## Alhaurín el Grande

Property type: Townhouse

Location : Alhaurín el Grande

Bedrooms: 3

Bathrooms: 1

Swimming pool: No

Garden: Private

Views: Mountain views

Surprisingly large traditional Town House in the "old Town" close to the Town hall.

Public Car Park less than 50 Meters from the front Door.

The front door leads direct into the Lounge area.

Off this is a good sized double bedroom. This could be opened up to an open plan Dining area.