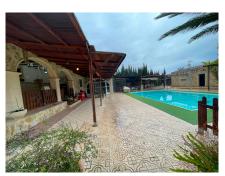

Location: Elche

Solarium

We present a unique opportunity for families: This exclusive chalet, located in a gated residential area, is the perfect place for those seeking a peaceful and secure environment. With a total of 600 m<sup>2</sup> built, all legally documented and registered, this property stands out for its spaciousness and versatility. The main house, with over 400 m², features 4 bedrooms, with the possibility to add more, 2 bathrooms, 2 kitchens, and 2 living rooms, one of which is over 70 m<sup>2</sup>, ideal for family gatherings or events. Additionally, the property includes a sauna, perfect for relaxation and well-being. As an annex, there is a 90 m<sup>2</sup> warehouse, offering many possibilities, such as creating a business or office space. The exterior features a large 50 m<sup>2</sup> swimming pool, with a fountain, making it the ideal venue for private events. There is also parking for up to 4 cars, a barbecue area, and another storage space. The residential area offers direct access to sports facilities, such as a tennis court and a football field, adding extra value for those who enjoy physical activity. With a 2,500 m² plot, the property is in very good condition. Its location provides quick access to the highway, and it is only a 5-minute drive to all services and the center of Crevillente. Additionally, it is just 25 minutes from Murcia, Alicante, the airport, and the beaches of the Costa Blanca, making it an ideal place to live and enjoy the surroundings. If you are looking for a unique opportunity, this is your home. Don't hesitate to contact us for more information or to schedule a visit!