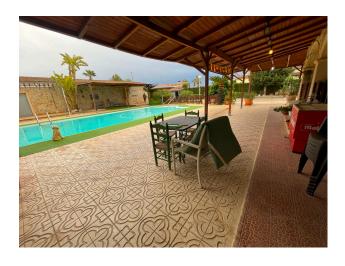

Location: Elche

Solarium

We present a unique opportunity for families: This exclusive chalet, located in a gated residential area, is the perfect place for those seeking a peaceful and secure environment. With a total of 600 m<sup>2</sup> built, all legally documented and registered, this property stands out for its spaciousness and versatility. The main house, with over 400 m², features 4 bedrooms, with the possibility to add more, 2 bathrooms, 2 kitchens, and 2 living rooms, one of which is over 70 m<sup>2</sup>, ideal for family gatherings or events. Additionally, the property includes a sauna, perfect for relaxation and well-being. As an annex, there is a 90 m<sup>2</sup> warehouse, offering many possibilities, such as creating a business or office space. The exterior features a large 50 m<sup>2</sup> swimming pool, with a fountain, making it the ideal venue for private events. There is also parking for up to 4 cars, a barbecue area, and another storage space. The residential area offers direct access to sports facilities, such as a tennis court and a football field, adding extra value for those who enjoy physical activity. With a 2,500 m² plot, the property is in very good condition. Its location provides quick access to the highway, and it is only a 5-minute drive to all services and the center of Crevillente. Additionally, it is just 25 minutes from Murcia, Alicante, the airport, and the beaches of the Costa Blanca, making it an ideal place to live and enjoy the surroundings. If you are looking for a unique opportunity, this is your home. Don't hesitate to contact us for more information or to schedule a visit!