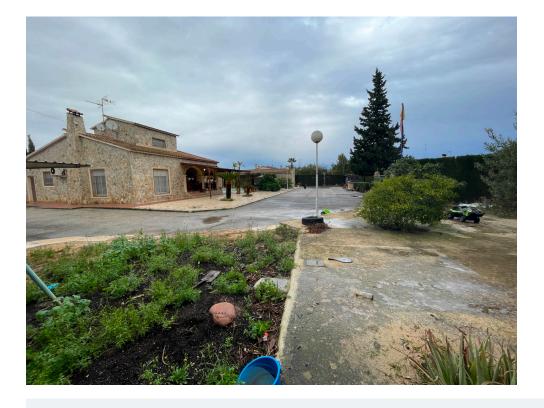

Location: Elche

Solarium

We present a unique opportunity for families: This exclusive chalet, located in a gated residential area, is the perfect place for those seeking a peaceful and secure environment. With a total of 600 m<sup>2</sup> built, all legally documented and registered, this property stands out for its spaciousness and versatility. The main house, with over 400 m², features 4 bedrooms, with the possibility to add more, 2 bathrooms, 2 kitchens, and 2 living rooms, one of which is over 70 m<sup>2</sup>, ideal for family gatherings or events. Additionally, the property includes a sauna, perfect for relaxation and well-being. As an annex, there is a 90 m<sup>2</sup> warehouse, offering many possibilities, such as creating a business or office space. The exterior features a large 50 m<sup>2</sup> swimming pool, with a fountain, making it the ideal venue for private events. There is also parking for up to 4 cars, a barbecue area, and another storage space. The residential area offers direct access to sports facilities, such as a tennis court and a football field, adding extra value for those who enjoy physical activity. With a 2,500 m² plot, the property is in very good condition. Its location provides quick access to the highway, and it is only a 5-minute drive to all services and the center of Crevillente. Additionally, it is just 25 minutes from Murcia, Alicante, the airport, and the beaches of the Costa Blanca, making it an ideal place to live and enjoy the surroundings. If you are looking for a unique opportunity, this is your home. Don't hesitate to contact us for more information or to schedule a visit!