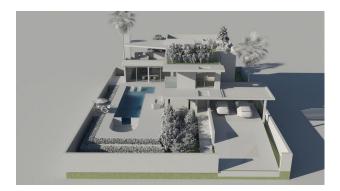

## €325,000

Property type : Plot Location : Manilva Bedrooms : 0 Bathrooms : 0 Swimming pool : No Orientation : Southeast Views : Sea views Plot area :

849 m²

Easy access to the main road leading in one direction to Sotogrande and in the other direction to Marbella. Building plot with project in license in the gorgeous seaside location known as la Paloma. The license granted in November 2023

This lovely south-east facing plot has gorgeous sea vies, and is less than 500 meters from the beach. The buildability of the land is a generous 33%, and so as well as the 280 square meters that can be built above ground, there is also a huge basement, which, due to the incline of the land, can be built with substantial natural light.