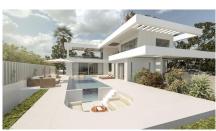

## €325,000

Property type : Plot Location : Manilva Bedrooms : 0 Bathrooms : 0 Swimming pool : No Orientation : Southeast Views : Sea views Plot area :

849 m²

Easy access to the main road leading in one direction to Sotogrande and in the other direction to Marbella. Building plot with project in license in the gorgeous seaside location known as la Paloma. The license granted in November 2023

This lovely south-east facing plot has gorgeous sea vies, and is less than 500 meters from the beach. The buildability of the land is a generous 33%, and so as well as the 280 square meters that can be built above ground, there is also a huge basement, which, due to the incline of the land, can be built with substantial natural light.