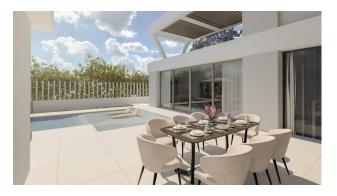

## €325,000

Property type : Plot Location : Manilva Bedrooms : 0 Bathrooms : 0 Swimming pool : No Orientation : Southeast Views : Sea views Plot area :

849 m²

Easy access to the main road leading in one direction to Sotogrande and in the other direction to Marbella. Building plot with project in license in the gorgeous seaside location known as la Paloma. The license granted in November 2023

This lovely south-east facing plot has gorgeous sea vies, and is less than 500 meters from the beach. The buildability of the land is a generous 33%, and so as well as the 280 square meters that can be built above ground, there is also a huge basement, which, due to the incline of the land, can be built with substantial natural light.