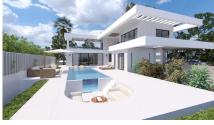

## €325,000

Property type : Plot Location : Manilva Bedrooms : 0 Bathrooms : 0 Swimming pool : No Orientation : Southeast Views : Sea views Plot area :

849 m²

Easy access to the main road leading in one direction to Sotogrande and in the other direction to Marbella. Building plot with project in license in the gorgeous seaside location known as la Paloma. The license granted in November 2023

This lovely south-east facing plot has gorgeous sea vies, and is less than 500 meters from the beach. The buildability of the land is a generous 33%, and so as well as the 280 square meters that can be built above ground, there is also a huge basement, which, due to the incline of the land, can be built with substantial natural light.