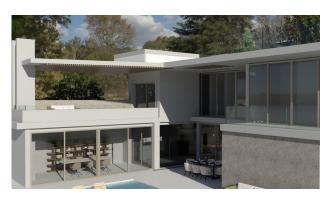

## 0 bedroom Plot in Manilva

Ref: RSR4943614

## €325,000

Property type : Plot Location : Manilva Bedrooms : 0 Bathrooms : 0 Swimming pool : No Orientation : Southeast Views : Sea views Plot area :

849 m²

Easy access to the main road leading in one direction to Sotogrande and in the other direction to Marbella. Building plot with project in license in the gorgeous seaside location known as la Paloma. The license granted in November 2023

This lovely south-east facing plot has gorgeous sea vies, and is less than 500 meters from the beach. The buildability of the land is a generous 33%, and so as well as the 280 square meters that can be built above ground, there is also a huge basement, which, due to the incline of the land, can be built with substantial natural light.