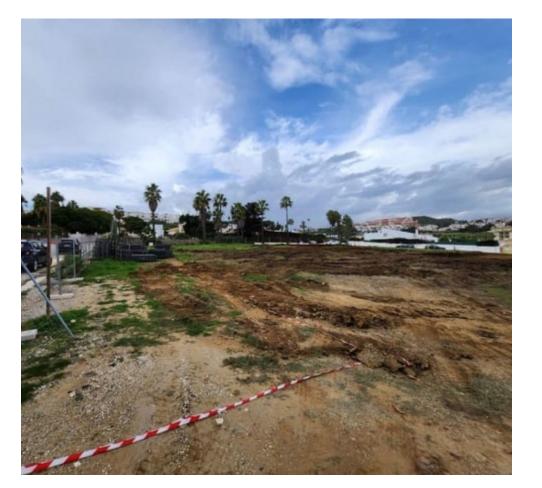

## 0 bedroom Plot in Manilva

Ref: RSR4943614

## €325,000

Property type : Plot Location : Manilva Bedrooms : 0 Bathrooms : 0 Swimming pool : No Orientation : Southeast Views : Sea views Plot area :

849 m²

Easy access to the main road leading in one direction to Sotogrande and in the other direction to Marbella. Building plot with project in license in the gorgeous seaside location known as la Paloma. The license granted in November 2023

This lovely south-east facing plot has gorgeous sea vies, and is less than 500 meters from the beach. The buildability of the land is a generous 33%, and so as well as the 280 square meters that can be built above ground, there is also a huge basement, which, due to the incline of the land, can be built with substantial natural light.