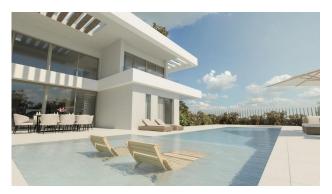

## €325,000

Property type : Plot Location : Manilva Bedrooms : 0 Bathrooms : 0 Swimming pool : No Orientation : Southeast Views : Sea views Plot area :

849 m²

Easy access to the main road leading in one direction to Sotogrande and in the other direction to Marbella. Building plot with project in license in the gorgeous seaside location known as la Paloma. The license granted in November 2023

This lovely south-east facing plot has gorgeous sea vies, and is less than 500 meters from the beach. The buildability of the land is a generous 33%, and so as well as the 280 square meters that can be built above ground, there is also a huge basement, which, due to the incline of the land, can be built with substantial natural light.