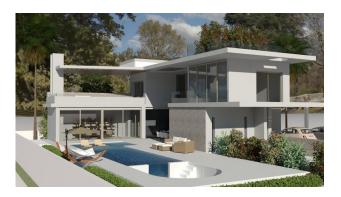

## €325,000

Property type : Plot Location : Manilva Bedrooms : 0 Bathrooms : 0 Swimming pool : No Orientation : Southeast Views : Sea views Plot area :

849 m²

Easy access to the main road leading in one direction to Sotogrande and in the other direction to Marbella. Building plot with project in license in the gorgeous seaside location known as la Paloma. The license granted in November 2023

This lovely south-east facing plot has gorgeous sea vies, and is less than 500 meters from the beach. The buildability of the land is a generous 33%, and so as well as the 280 square meters that can be built above ground, there is also a huge basement, which, due to the incline of the land, can be built with substantial natural light.