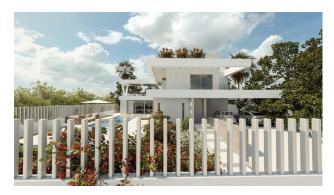

## €325,000

Property type : Plot Location : Manilva Bedrooms : 0 Bathrooms : 0 Swimming pool : No Orientation : Southeast Views : Sea views Plot area :

849 m²

Easy access to the main road leading in one direction to Sotogrande and in the other direction to Marbella. Building plot with project in license in the gorgeous seaside location known as la Paloma. The license granted in November 2023

This lovely south-east facing plot has gorgeous sea vies, and is less than 500 meters from the beach. The buildability of the land is a generous 33%, and so as well as the 280 square meters that can be built above ground, there is also a huge basement, which, due to the incline of the land, can be built with substantial natural light.