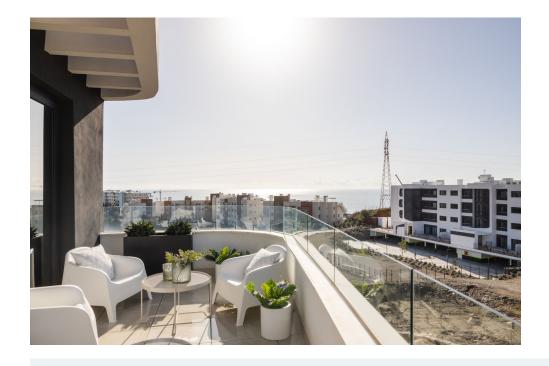

**Furnished** 

Fitted wardrobes

Terrace

Airconditioning

This exclusive corner penthouse, located in the prestigious Higuerón West development, offers an unrivalled lifestyle with stunning sea views and an environment surrounded by luxury and comfort. With a modern and functional layout, the home has two bedrooms and two bathrooms, designed with high-quality materials and an impeccable finish.

Natural light floods every room thanks to its privileged orientation and large windows, which connect the interior with a spectacular terrace where you can enjoy the Mediterranean climate and panoramic sea views. The openconcept kitchen integrates perfectly with the living-dining room, creating a cosy and elegant space ideal for everyday life and for entertaining quests.

This penthouse is located in one of the most exclusive areas of the Costa del Sol, within a complex with a swimming pool and perfectly maintained communal gardens, offering an atmosphere of tranquillity and well-being. In addition, it includes two underground parking spaces and a storage room, guaranteeing maximum comfort and functionality.