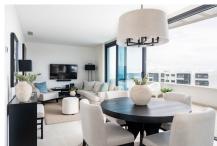

Natural light floods every room thanks to its privileged orientation and large windows, which connect the interior with a spectacular terrace where you can enjoy the Mediterranean climate and panoramic sea views. The openconcept kitchen integrates perfectly with the living-dining room, creating a cosy and elegant space ideal for everyday life and for entertaining quests.