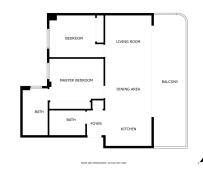

## **Fuengirola**

Property type: Penthouse

Location: Fuengirola

Bedrooms: 2

Bathrooms: 2

**Swimming pool:** Communal

Garden: Communal

Orientation: Southwest

Views: Sea views

Parking: 1 underground parking

House area: 86 m<sup>2</sup>

WiFi

Storage room

White goods

Close to sea

Lift