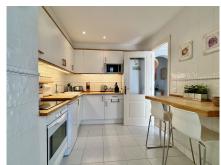

Beautiful front line golf corner apartment set in a nice residential beach side complex in Guadalmina Baja just a few steps away from the beach and the well known beach restaurants El Ancla, Macao and Barbillon. This lovely and extremely well keep apartment enjoy beautiful views of la Concha mountain of Marbella, the Guadalmina Golf and also side sea views. The gated complex offer communal gardens and swimming pool. The entrance hall opens on to a spacious living and dining room with fireplace, fully fitted kitchen with utility room. A separate corridor gives access to the master bedroom with ensuite bathroom, also to another two good size bedrooms sharing a bright bathroom. There is an underground private parking (15 m2) accessible by lift. 24 hours security.