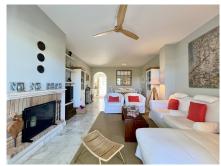

Beautiful front line golf corner apartment set in a nice residential beach side complex in Guadalmina Baja just a few steps away from the beach and the well known beach restaurants El Ancla, Macao and Barbillon. This lovely and extremely well keep apartment enjoy beautiful views of la Concha mountain of Marbella, the Guadalmina Golf and also side sea views. The gated complex offer communal gardens and swimming pool. The entrance hall opens on to a spacious living and dining room with fireplace, fully fitted kitchen with utility room. A separate corridor gives access to the master bedroom with ensuite bathroom, also to another two good size bedrooms sharing a bright bathroom. There is an underground private parking (15 m2) accessible by lift. 24 hours security.