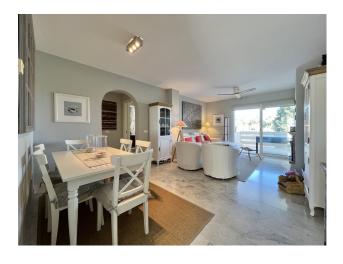

Beautiful front line golf corner apartment set in a nice residential beach side complex in Guadalmina Baja just a few steps away from the beach and the well known beach restaurants El Ancla, Macao and Barbillon. This lovely and extremely well keep apartment enjoy beautiful views of la Concha mountain of Marbella, the Guadalmina Golf and also side sea views. The gated complex offer communal gardens and swimming pool. The entrance hall opens on to a spacious living and dining room with fireplace, fully fitted kitchen with utility room. A separate corridor gives access to the master bedroom with ensuite bathroom, also to another two good size bedrooms sharing a bright bathroom. There is an underground private parking (15 m2) accessible by lift. 24 hours security.