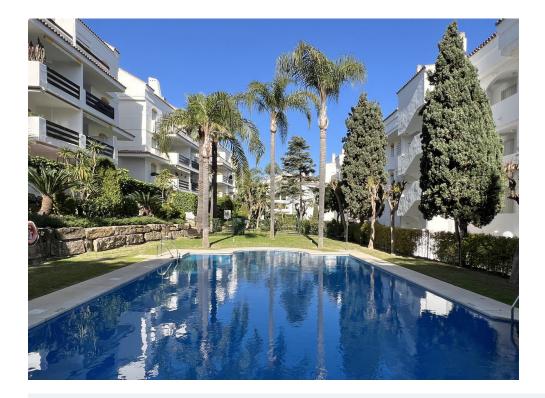

## **Guadalmina Baja**

Property type: Apartment

Location: Guadalmina Baja

Bedrooms: 3 Bathrooms: 2 Swimming pool: Communal

Garden: Communal

**Orientation:** Southeast Views: Mountain views

Parking: Open private parking

Beautiful front line golf corner apartment set in a nice residential beach side complex in Guadalmina Baja just a few steps away from the beach and the well known beach restaurants El Ancla, Macao and Barbillon. This lovely and extremely well keep apartment enjoy beautiful views of la Concha mountain of Marbella, the Guadalmina Golf and also side sea views. The gated complex offer communal gardens and swimming pool. The entrance hall opens on to a spacious living and dining room with fireplace, fully fitted kitchen with utility room. A separate corridor gives access to the master bedroom with ensuite bathroom, also to another two good size bedrooms sharing a bright bathroom. There is an underground private parking (15 m2) accessible by lift. 24 hours security.