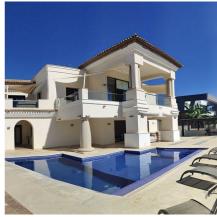

## ImmoMoment 5 bedroom Detached Villa in Manilva

Ref: RSR4949848

Property type: Detached Villa

Location: Manilva **Bedrooms:** 5

Bathrooms: 6

Swimming pool: Private

Orientation: South Views: Sea views

Parking: Closed Garage

Airconditioning

Fitted wardrobes

Utility room

Parcially furnished

This fantastic villa nestled in the hills of La Paloma, Manilva, is just five minutes from the exclusive Sotogrande marina. This prime location offers the perfect balance of tranquility and convenience, with world-class golf courses, pristine beaches, and an array of restaurants all within easy reach. While this exceptional property offers incredible potential, it also presents a wonderful opportunity to personalize and create your dream home.