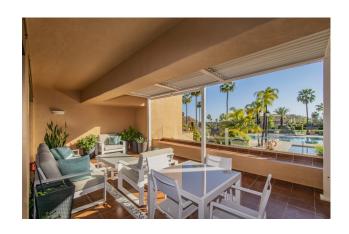

Views: garden

Parking: Communal parking

House area: 133 m<sup>2</sup>

frontline golf

Fitted wardrobes

Terrace

Airconditioning

close to shops

Large renovated apartment, consisting of a total of two bedrooms, two bathrooms, large living room with open kitchen and terrace with beautiful views.

Established within a wonderful urbanization with 24-hour security, community pool, huge garden, paddle and tennis courts.