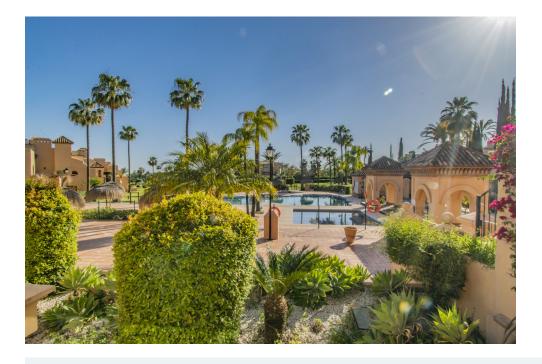

## GREAT PROPERTY NEXT TO GOLF COURSES

Fantastic renovated property with large dimensions, located in the exclusive area of Atalaya, next to the Atalaya and El Paraiso golf courses, just a few minutes from Guadalmina, and next to all kinds of services such as schools, supermarkets, restaurants, the beach. ..etc.

Large renovated apartment, consisting of a total of two bedrooms, two bathrooms, large living room with open kitchen and terrace with beautiful views.

Established within a wonderful urbanization with 24-hour security, community pool, huge garden, paddle and tennis courts.