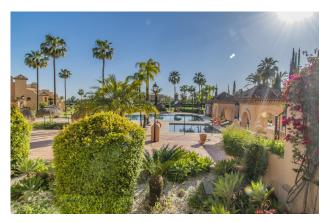

## GREAT PROPERTY NEXT TO GOLF COURSES

Fantastic renovated property with large dimensions, located in the exclusive area of Atalaya, next to the Atalaya and El Paraiso golf courses, just a few minutes from Guadalmina, and next to all kinds of services such as schools, supermarkets, restaurants, the beach. ..etc.

Large renovated apartment, consisting of a total of two bedrooms, two bathrooms, large living room with open kitchen and terrace with beautiful views.

Established within a wonderful urbanization with 24-hour security, community pool, huge garden, paddle and tennis courts.

An ideal property for clients who want to enjoy a comfortable and spacious property in a quiet, privileged area a few minutes from all services including Puerto Banus.