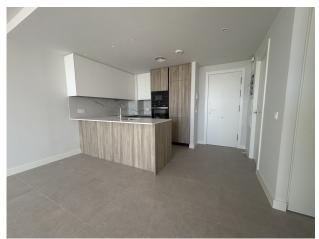

Terrace

Not furnished

Storage room

Solarium

Airconditioning

Spacious 2 bedroom apartment with large terrace and sea views

This brand new apartment in Estepona offers beautiful sea views from spacious terraces. The property has two bedrooms, two bathrooms a modern kitchen with a connecting terrace, as well as a roof terrace that can be accessed by spiral stairs from the other terrace.