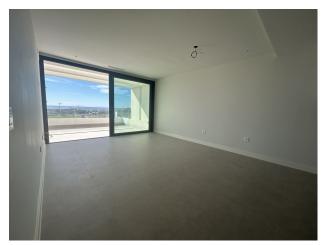

Garden: Communal **Orientation:** South

Views : Sea views

Parking: 1 underground parking

House area: 82 m<sup>2</sup>

Close to sea

Lift

White goods

close to shops

Terrace

Not furnished

Storage room

Solarium

Airconditioning

Spacious 2 bedroom apartment with large terrace and sea views

This brand new apartment in Estepona offers beautiful sea views from spacious terraces. The property has two bedrooms, two bathrooms a modern kitchen with a connecting terrace, as well as a roof terrace that can be accessed by spiral stairs from the other terrace.