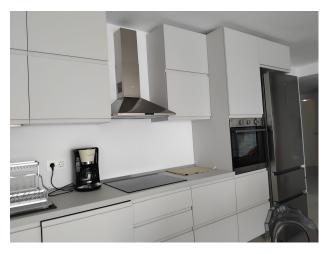

## ImmoMoment 2 bedroom Apartment in Puerto

€670,000

**Banús** Ref: RSR4965058

Property type : Apartment Swimming pool : No House area : 130 m<sup>2</sup> Location : Puerto Banús **Orientation :** South Bedrooms: 2 Parking: 1 underground parking Bathrooms: 2 WiFi Close to beach Lift White goods Airconditioning

2 Bedrooms, 2 Bathrooms, Built 130 m<sup>2</sup>. Setting : Beachside, Port, Close To Schools, Marina. Orientation : South. Condition : Recently Renovated. Climate Control : Air Conditioning. Features : Lift, Near Transport, WiFi, Ensuite Bathroom. Furniture : Optional. Kitchen : Fully Fitted. Security : Gated Complex. Parking : Underground. Category : Holiday Homes, Investment.