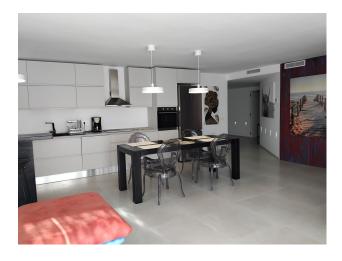

## ImmoMoment 2 bedroom Apartment in Puerto

€670,000

**Banús** Ref: RSR4965058

Property type : Apartment Swimming pool : No House area : 130 m<sup>2</sup> Location : Puerto Banús **Orientation :** South Bedrooms: 2 Parking: 1 underground parking Bathrooms: 2 WiFi Close to beach Lift White goods Airconditioning

2 Bedrooms, 2 Bathrooms, Built 130 m<sup>2</sup>. Setting : Beachside, Port, Close To Schools, Marina. Orientation : South. Condition : Recently Renovated. Climate Control : Air Conditioning. Features : Lift, Near Transport, WiFi, Ensuite Bathroom. Furniture : Optional. Kitchen : Fully Fitted. Security : Gated Complex. Parking : Underground. Category : Holiday Homes, Investment.

Middle Floor Apartment, Puerto Banús, Costa del Sol.

Info@ImmoMoment.es

www.ImmoMoment.es