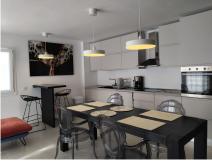

## ImmoMoment 2 bedroom Apartment in Puerto

€670,000

**Banús** Ref: RSR4965058

Property type : Apartment Swimming pool : No House area : 130 m<sup>2</sup> Location : Puerto Banús **Orientation :** South Bedrooms: 2 Parking: 1 underground parking Bathrooms: 2 WiFi Close to beach Lift White goods Airconditioning

2 Bedrooms, 2 Bathrooms, Built 130 m<sup>2</sup>. Setting : Beachside, Port, Close To Schools, Marina. Orientation : South. Condition : Recently Renovated. Climate Control : Air Conditioning. Features : Lift, Near Transport, WiFi, Ensuite Bathroom. Furniture : Optional. Kitchen : Fully Fitted. Security : Gated Complex. Parking : Underground. Category : Holiday Homes, Investment.

Middle Floor Apartment, Puerto Banús, Costa del Sol.

Info@ImmoMoment.es

www.ImmoMoment.es