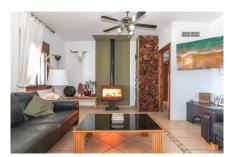

## **Property Details**

A shaded terrace runs along the rear of the property providing the much needed shade during the summer months. With music system, soft seating area and of course those lovely views this is the perfect spot to sit and relax. Patio doors lead from the terrace to the lounge... the perfect layout! From the lounge you have access to the fully fitted kitchen. The house boasts 4 large double bedrooms the master is especailly spacious and also has the luxury of an ensuite bathroom.