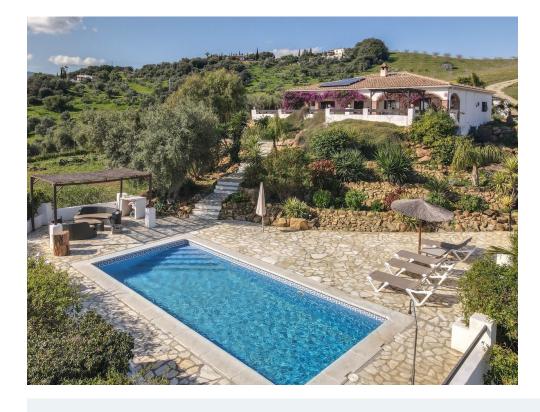

## DREAM Villa

- . Privacy
- . Fantastic Pool Area
- . Two lovely pueblos close by
- . Possible Rental Income
- . Large basement

What can we say about this propety? I think the photographs show you that this property is pretty stunning!

This is very immaculate villa sits in the hills between both Alozaina and Tolox. The plot is extremely beautiful surrounded by natural rocks, olive and almond trees... there is also an Era on the land (an ancient circle of laid stones originally used for threshing wheat).

The property sits on the top of a large basement that is currently used for storage and a garage.

Outdoor area and land

The land at this property is very pretty with lots of natural features to include a mediteranean garden.. the plot leads down to the stream at the bottom of the land. The owner has designed the garden to be easily maintained with an irrigation system.