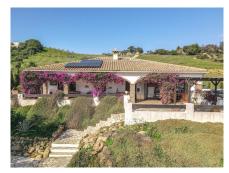

This is very immaculate villa sits in the hills between both Alozaina and Tolox. The plot is extremely beautiful surrounded by natural rocks, olive and almond trees... there is also an Era on the land (an ancient circle of laid stones originally used for threshing wheat).

## **Property Details**

A shaded terrace runs along the rear of the property providing the much needed shade during the summer months. With music system, soft seating area and of course those lovely views this is the perfect spot to sit and relax. Patio doors lead from the terrace to the lounge... the perfect layout! From the lounge you have access to the fully fitted kitchen. The house boasts 4 large double bedrooms the master is especailly spacious and also has the luxury of an ensuite bathroom.

16 Solar Panel and Batteries.

Views

Beautiful and aluican countryside to include olive and almond groves.

Access

Excellent, all concrete.