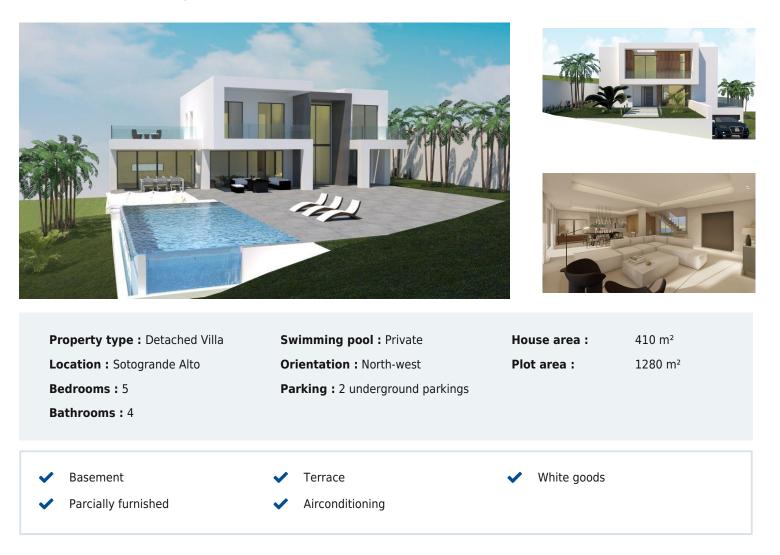

## ImmoMoment 5 bedroom Detached Villa in **Sotogrande Alto** Ref: RSR4966480

## €2,150,000

Sales - Rentals - Management

Immerse yourself in the charm of this new house, nestled in the heart of the sought-after Zone F of Sotogrande. Spanning a vast 1280 m<sup>2</sup> plot, this 410 m<sup>2</sup> residence offers an ideal living environment for modern families seeking space and functionality. From the entrance, you will be welcomed by a spacious 80 m<sup>2</sup> living and dining area, creating a warm space for family gatherings and convivial moments. The 40 m<sup>2</sup> kitchen, fully equipped with Gaggenau appliances, is a sanctuary for cooking enthusiasts, offering an unparalleled place for conviviality. This house offers a total of 5 bedrooms, including 3 en-suite with private bathrooms and walk-in closets, ensuring comfort and privacy for the whole family. Two additional, simple but elegant bedrooms share a large common bathroom. A guest WC on the ground floor completes the practical layout of this home.

The 90 m<sup>2</sup> basement offers a versatile space, ready to be transformed into a playroom, home cinema, or additional storage space according to your needs. Outside, the pleasure of living extends around a 12 x 4 m pool, surrounded by a 100 m<sup>2</sup> terrace, inviting relaxation and outdoor receptions. An additional 40 m<sup>2</sup> terrace on the first floor provides a privileged space to enjoy the breathtaking views of the surroundings. The house is equipped with air conditioning for optimal comfort year-round, as well as solar panels for a reduced ecological footprint, combining modernity with environmental respect.

Located in one of the most sought-after areas of Sotogrande, this property offers easy access to the best services, international schools, golf courses, and the marina, guaranteeing an unparalleled guality of life. Don't miss this unique opportunity to acquire an ideal home in one of the most exclusive destinations on the Andalusian coast.