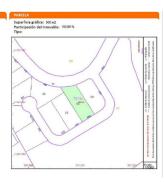

Clase: URBANO Uso principal: Suelo sin edif. Superficie construida:

#### ATOS DESCRIPTIVOS DEL INMUEBLE

Localización: UR INVESPANIA [TR] 45(A) N2-1 Suelo PARCELA 45-

Clase: URBANO Uso principal: Suelo sin edif. Superficie construída:

Localización: UR INVESPANIA [TR] 45[C] N2-3 Suelo PARCELA 4