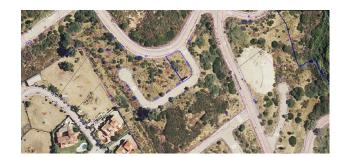

Clase: URBANO Uso principal: Suelo sin edif. Superficie construida:

#### ATOS DESCRIPTIVOS DEL INMUEBLE

Localización: UR INVESPANIA [TR] 45(A) N2-1 Suelo PARCELA 45-

Clase: URBANO Uso principal: Suelo sin edif. Superficie construída:

Localización: UR INVESPANIA [TR] 45[C] N2-3 Suelo PARCELA 4