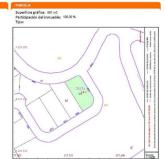

Clase: URBANO Uso principal: Suelo sin edif. Superficie construida:

#### ATOS DESCRIPTIVOS DEL INMUEBLE

Localización: UR INVESPANIA [TR] 45(A) N2-1 Suelo PARCELA 45-

Clase: URBANO Uso principal: Suelo sin edif. Superficie construída:

Localización: UR INVESPANIA [TR] 45[C] N2-3 Suelo PARCELA 4