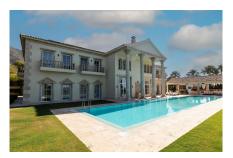

The property is distinguished by its heated marble floors, an Olympic-sized pool with a spacious patio, an outdoor summer kitchen, and a unique feature of purified, mineralized drinking water available from every faucet and shower. Enjoy ultimate comfort in a lavish master suite with an ensuite bathroom, alongside multiple other bedrooms, a grand home cinema with state-of-the-art soundproofing, and an expansive living area centered around a striking fireplace.

This exquisite residence offers an exceptional blend of opulent amenities and genuine home comfort, all within close proximity to Marbella's vibrant lifestyle.

- Luxurious villa with top-tier amenities and stunning seafront and mountain views
- Prime location near Marbella city center
- Private, award-winning garden spanning over 4,000 square meters
- Expansive living spaces with views of the pool and surrounding landscape
- Heated marble floors, spacious open floor plan, and custom-designed interiors
- High-end soundproof home cinema
- Elegant ensuite bathrooms in all bedrooms