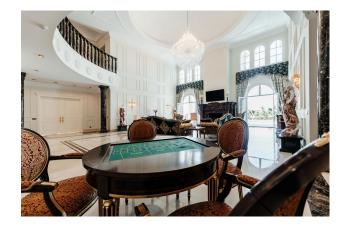

The property is distinguished by its heated marble floors, an Olympic-sized pool with a spacious patio, an outdoor summer kitchen, and a unique feature of purified, mineralized drinking water available from every faucet and shower. Enjoy ultimate comfort in a lavish master suite with an ensuite bathroom, alongside multiple other bedrooms, a grand home cinema with state-of-the-art soundproofing, and an expansive living area centered around a striking fireplace.