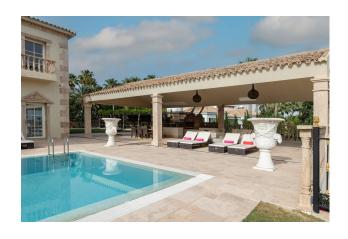

The property is distinguished by its heated marble floors, an Olympic-sized pool with a spacious patio, an outdoor summer kitchen, and a unique feature of purified, mineralized drinking water available from every faucet and shower. Enjoy ultimate comfort in a lavish master suite with an ensuite bathroom, alongside multiple other bedrooms, a grand home cinema with state-of-the-art soundproofing, and an expansive living area centered around a striking fireplace.