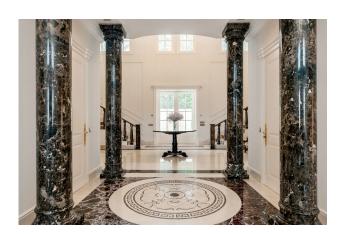

The property is distinguished by its heated marble floors, an Olympic-sized pool with a spacious patio, an outdoor summer kitchen, and a unique feature of purified, mineralized drinking water available from every faucet and shower. Enjoy ultimate comfort in a lavish master suite with an ensuite bathroom, alongside multiple other bedrooms, a grand home cinema with state-of-the-art soundproofing, and an expansive living area centered around a striking fireplace.