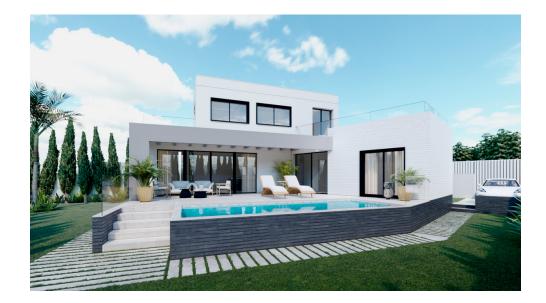

Terrace

Not furnished

Airconditioning

Turnkey Proyect. Your opportunity to build the home of your dreams in Benalmádena Costa is here! This plot of land, with an approved construction project, is ready to start building a stunning 213 m<sup>2</sup> single-family home spread across 3 floors. The property will feature 3 spacious bedrooms, 2 modern bathrooms, 1 quest toilet, and a large living-dining area with an integrated kitchen, creating the perfect atmosphere for family living.

You can also relax and enjoy the wonderful climate in the covered porch and on the first-floor terrace, which offers panoramic sea views. The property includes a private swimming pool, surface parking, and a practical laundry room. The basement offers additional storage space, ideal for organizing