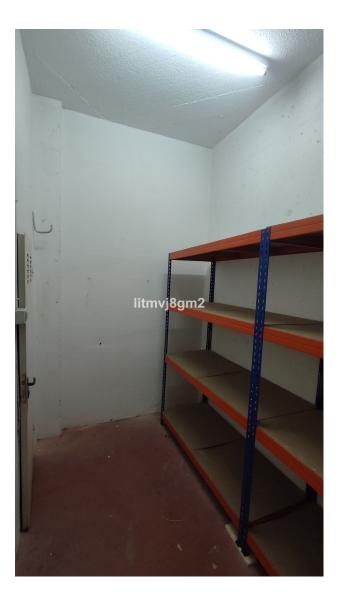

House area :

9 m<sup>2</sup>

Close to sea

close to shops

PROPERTY IN FULL DOMAIN Storage unit in an ideal location in LA ALZAMBRA, NUEVA ANDALUCIA opposite Puerto Banus. The unit has a surface area of 6.5 m<sup>2</sup> and includes an additional private access area of approximately 7 m<sup>2</sup>, suitable for storing a motorcycle. There is vehicle access right up to the storage unit's door, allowing for easy parking, loading, and unloading. The unit is in excellent condition and features video surveillance. It is accessible 24 hours a day and is free from dampness. Perfect as extra storage for a household or for businesses and freelancers seeking a clean, secure, and convenient place to store their belongings. Exact dimensions: 195 cm by 322 cm and 330 cm in height.