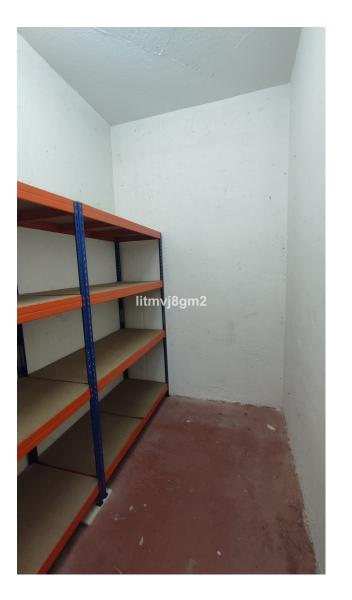

House area :

9 m<sup>2</sup>

Close to sea

close to shops

PROPERTY IN FULL DOMAIN Storage unit in an ideal location in LA ALZAMBRA, NUEVA ANDALUCIA opposite Puerto Banus. The unit has a surface area of 6.5 m<sup>2</sup> and includes an additional private access area of approximately 7 m<sup>2</sup>, suitable for storing a motorcycle. There is vehicle access right up to the storage unit's door, allowing for easy parking, loading, and unloading. The unit is in excellent condition and features video surveillance. It is accessible 24 hours a day and is free from dampness. Perfect as extra storage for a household or for businesses and freelancers seeking a clean, secure, and convenient place to store their belongings. Exact dimensions: 195 cm by 322 cm and 330 cm in height.