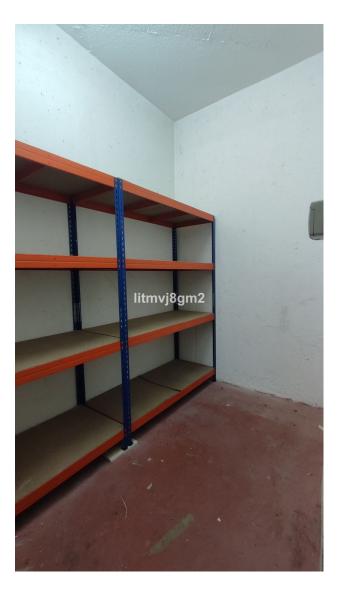

House area :

9 m<sup>2</sup>

Close to sea

close to shops

PROPERTY IN FULL DOMAIN Storage unit in an ideal location in LA ALZAMBRA, NUEVA ANDALUCIA opposite Puerto Banus. The unit has a surface area of 6.5 m<sup>2</sup> and includes an additional private access area of approximately 7 m<sup>2</sup>, suitable for storing a motorcycle. There is vehicle access right up to the storage unit's door, allowing for easy parking, loading, and unloading. The unit is in excellent condition and features video surveillance. It is accessible 24 hours a day and is free from dampness. Perfect as extra storage for a household or for businesses and freelancers seeking a clean, secure, and convenient place to store their belongings. Exact dimensions: 195 cm by 322 cm and 330 cm in height.