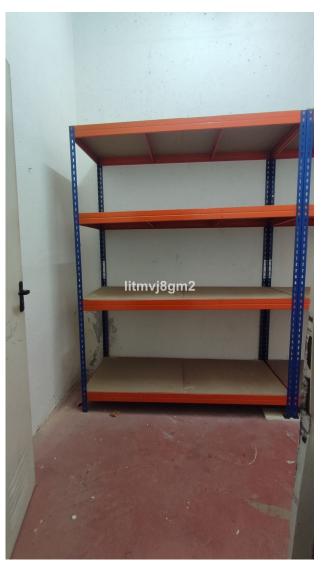

House area :

9 m<sup>2</sup>

Close to sea

close to shops

PROPERTY IN FULL DOMAIN Storage unit in an ideal location in LA ALZAMBRA, NUEVA ANDALUCIA opposite Puerto Banus. The unit has a surface area of 6.5 m<sup>2</sup> and includes an additional private access area of approximately 7 m<sup>2</sup>, suitable for storing a motorcycle. There is vehicle access right up to the storage unit's door, allowing for easy parking, loading, and unloading. The unit is in excellent condition and features video surveillance. It is accessible 24 hours a day and is free from dampness. Perfect as extra storage for a household or for businesses and freelancers seeking a clean, secure, and convenient place to store their belongings. Exact dimensions: 195 cm by 322 cm and 330 cm in height.