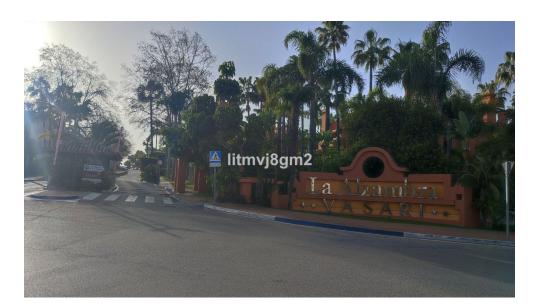

## ImmoMoment 0 bedroom Commercial property in Puerto Banús

Ref: RSR4974640

€28,000

litmvj8gm2

Property type : Commercial property Location : Puerto Banús

Bedrooms: 0

Bathrooms: 0

Swimming pool : Communal Parking : Communal parking

House area :

9 m<sup>2</sup>

Close to sea

close to shops

PROPERTY IN FULL DOMAIN Storage unit in an ideal location in LA ALZAMBRA, NUEVA ANDALUCIA opposite Puerto Banus. The unit has a surface area of 6.5 m<sup>2</sup> and includes an additional private access area of approximately 7 m<sup>2</sup>, suitable for storing a motorcycle. There is vehicle access right up to the storage unit's door, allowing for easy parking, loading, and unloading. The unit is in excellent condition and features video surveillance. It is accessible 24 hours a day and is free from dampness. Perfect as extra storage for a household or for businesses and freelancers seeking a clean, secure, and convenient place to store their belongings. Exact dimensions: 195 cm by 322 cm and 330 cm in height.