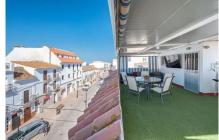

1ST FLOOR: (164.33m2)

1 Apartment with living room, kitchen, 2 bathrooms and 3 bedrooms.

1 Apartment with living room, kitchen, terrace, 2 bathrooms and 1 bedroom.

1 Storage/laundry room.

2ND FLOOR: (164.34m2)

 ${\bf 1}$  Apartment with living room, kitchen, terrace,  ${\bf 2}$  bathrooms and  ${\bf 3}$  bedrooms.

1 Apartment with living room, kitchen, terrace, 2 bathrooms and 2 bedrooms.

3RD FLOOR: (47.23m2) Storage room and Terrace.