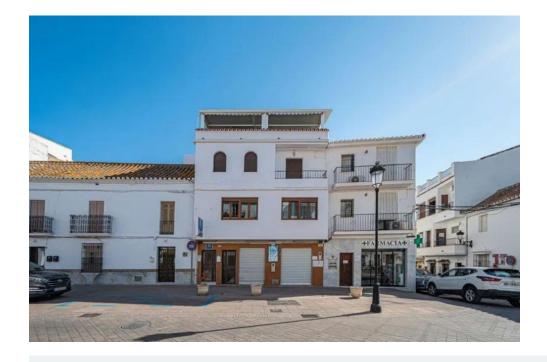

## 10 bedroom Commercial property in Manilva Ref: RSR4975234

Property type: Commercial

property

Location: Manilva

Bedrooms: 10 Bathrooms: 13 Swimming pool: No

Orientation: South

Parking: Street

515 m<sup>2</sup> **House area:** 

515 m2 building with 5 apartments and 1 fully equipped bar/cafeteria commercial space on Calle Mar, next to the Pharmacy, Tobacco Shop, Lottery Administration, Town Hall, Bars and Shops, in the heart of Manilva Pueblo, renovated in September 2024.

Apartment Complex, Manilva, Costa del Sol.

10 Bedrooms, 13 Bathrooms, Built 515 m<sup>2</sup>, Terrace 40 m<sup>2</sup>.

Setting: Town, Suburban, Commercial Area, Village, Close To Shops, Close To Schools.