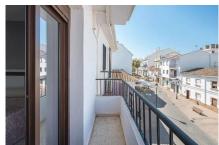

1ST FLOOR: (164.33m2)

1 Apartment with living room, kitchen, 2 bathrooms and 3 bedrooms.

1 Apartment with living room, kitchen, terrace, 2 bathrooms and 1 bedroom.

1 Storage/laundry room.

2ND FLOOR: (164.34m2)

 ${\bf 1}$  Apartment with living room, kitchen, terrace,  ${\bf 2}$  bathrooms and  ${\bf 3}$  bedrooms.

1 Apartment with living room, kitchen, terrace, 2 bathrooms and 2 bedrooms.

3RD FLOOR: (47.23m2) Storage room and Terrace.