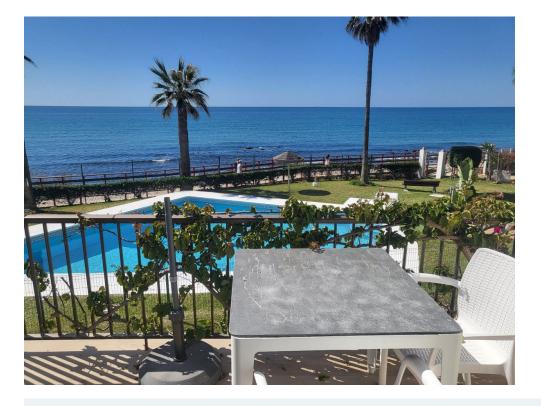

## Frontline beach house in Calahonda!

Discover your new beachfront home. This impressive house in the first-line of the beach offers you the perfect combination of luxury and comfort. With a surface area of 143 m<sup>2</sup> distributed over three floors, you will enjoy spacious and bright spaces thanks to its southern orientation. On the ground floor, the dining room is integrated with a modern equipped kitchen, ideal for family gatherings. Additionally, there is a guest toilet for added convenience.

Go up to the first floor and find two bedrooms, each with its own bathroom, ensuring privacy and comfort. The jewel of the house is its solarium plant, which includes a service room and a spectacular terrace of 25 m<sup>2</sup>, perfect for enjoying the sun and sea views.

This house not only offers a relaxed lifestyle by the sea, it also has modern amenities: air conditioning, alarm installed and a parking space included. In addition, you will have access to a swimming pool and community garden to enjoy good weather.