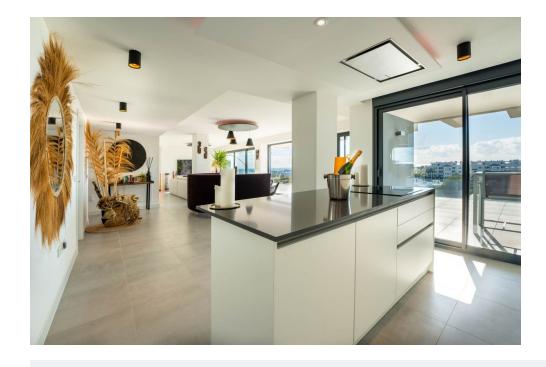

Experience luxury and tranquility in this stunning 250m² south-facing apartment with 3 spacious bedrooms, each with an ensuite bathroom. Located in the prestigious Oasis325 complex near Golf Resina and Selwo Zoo, this contemporary home offers spectacular 180° sea views, stretching from Gibraltar to the Atlas Mountains.

Key Features:

| ☐ Expansive 70m² terrace with glass balustrade – perfect for outdoor dining |
|-----------------------------------------------------------------------------|
| Open-plan living with a fully equipped modern kitchen                       |
| ☐ Floor-to-ceiling windows for maximum natural light                        |
| ☐ Underfloor heating for cozy winters                                       |
| ☐ Heated outdoor and indoor pool, spa, sauna, hamman, gym & social areas    |
| ☐ Lush gardens & outdoor swimming pools in a peaceful setting               |