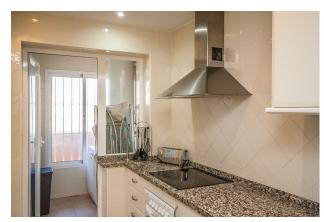

Storage room

Terrace

South facing penthouse overlooking the communal garden and the swimming pool in the sought after community. Conveniently situated, walking distance to local shops, supermarkets, bars, restaurants and the beach and just around the corner from the 18-hole Santa Maria Golf Course. The property consists of two levels, with the lounge/dining area plus a spacious, south facing uncovered terrace, a fully fitted kitchen, a guest bedroom and a guest bathroom on the lower level and the mater bedroom with en-suite bathroom on the upper level. The community is fun gated and offers 4 outdoor swimming pools, underground parking and 24-hour security.