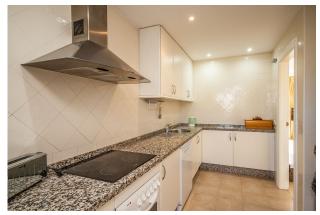

Storage room

Terrace

South facing penthouse overlooking the communal garden and the swimming pool in the sought after community. Conveniently situated, walking distance to local shops, supermarkets, bars, restaurants and the beach and just around the corner from the 18-hole Santa Maria Golf Course. The property consists of two levels, with the lounge/dining area plus a spacious, south facing uncovered terrace, a fully fitted kitchen, a guest bedroom and a guest bathroom on the lower level and the mater bedroom with en-suite bathroom on the upper level. The community is fun gated and offers 4 outdoor swimming pools, underground parking and 24-hour security.