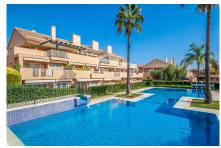

## 2 bedroom Penthouse in Elviria

Ref: RSR4978690

€440,000

**Property type:** Penthouse

Location : Elviria
Bedrooms : 2
Bathrooms : 2

**Swimming pool:** Communal

Garden: Communal
Orientation: South
Views: Sea views

Storage room

Terrace

South facing penthouse overlooking the communal garden and the swimming pool in the sought after community. Conveniently situated, walking distance to local shops, supermarkets, bars, restaurants and the beach and just around the corner from the 18-hole Santa Maria Golf Course. The property consists of two levels, with the lounge/dining area plus a spacious, south facing uncovered terrace, a fully fitted kitchen, a guest bedroom and a guest bathroom on the lower level and the mater bedroom with en-suite bathroom on the upper level. The community is fun gated and offers 4 outdoor swimming pools, underground parking and 24-hour security.