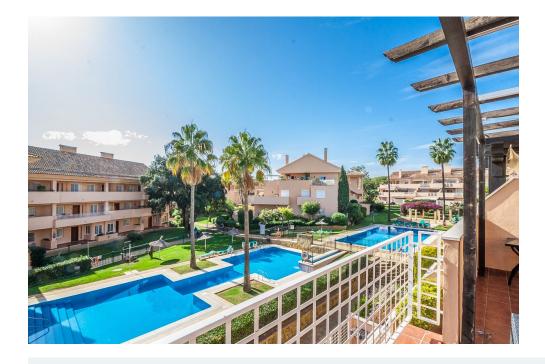

## 2 bedroom Penthouse in Elviria

Ref: RSR4978690

€440,000

**Property type:** Penthouse

Location : Elviria
Bedrooms : 2
Bathrooms : 2

**Swimming pool:** Communal

Garden: Communal
Orientation: South
Views: Sea views

Storage room

Terrace

South facing penthouse overlooking the communal garden and the swimming pool in the sought after community. Conveniently situated, walking distance to local shops, supermarkets, bars, restaurants and the beach and just around the corner from the 18-hole Santa Maria Golf Course. The property consists of two levels, with the lounge/dining area plus a spacious, south facing uncovered terrace, a fully fitted kitchen, a guest bedroom and a guest bathroom on the lower level and the mater bedroom with en-suite bathroom on the upper level. The community is fun gated and offers 4 outdoor swimming pools, underground parking and 24-hour security.