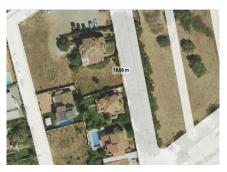

## 0 bedroom Plot in Marbella

Ref: RSR4982347

€550,000

Property type : Plot Swimming pool : No Plot area :

Location: Marbella

**Bedrooms**: 0 **Bathrooms**: 0

Plot area: 503 m<sup>2</sup>

Not furnished

## Key Features:

Proximity to the beach: Only 850 meters away, perfect for enjoying walks and activities by the sea. Exclusive location :Adjacent to the Guadalmina golf course, offering a green and sophisticated environment. In a very quiet, low-traffic street and recently renovated by the town hall.