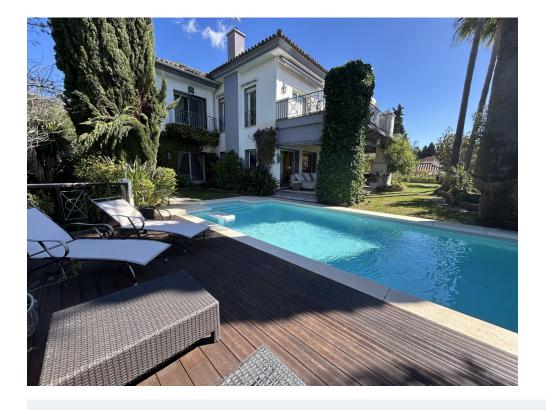

White goods

Classic-Style Detached Villa in Prime Marbella Location

Nestled in one of Marbella's most exclusive areas, this classic-style detached villa is a hidden gem, offering both privacy and convenience. Built in 2000, the property boasts timeless elegance, excellent craftsmanship, and high-quality finishes throughout.

Fully fitted kitchen with top-quality appliances and ample storage space

Private landscaped garden with a swimming pool, sunbathing area, and covered terraces for outdoor dining

South-facing orientation, ensuring plenty of natural light all day Gated property with a private driveway and secure parking